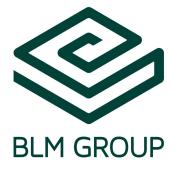

# Used BLM ADIGE LT722D - 2D Tube Cutter Laser

Replaced CO<sup>2</sup> Laser in May 2021 for Net 55.000 Euro !!!

Total Running Time ca. 65.000 Hours

Programming Software not included.

The Adige LT722 machine can cut open and hollow profiles up to 6500 mm long, with min. 10 mm max. 120 mm diameter. Speed and cutting precision characterize this machine, that is why it is particularly suitable for furnishing material.

Technical Data:

- Source: ROFIN DC 030 Compact 2-3 kW fiber laser (CO2 2.5 kW)
- processed materials: mild steel, stainless steel, aluminium
- Cutting head: BLM GROUP 2D Tube Cutter
- Loading
  - Bundle loading: Fully-automatic
  - Minimum loadable length: 3.2 m
  - Minimum unloadable length: 6.5-8.5 m
  - Beam loading capacity: 4,000 kg
- Unloader
  - Three programmable positions, rear conveyor belt and motorized front and rear collection tables.
  - Unloading length: 3.5 4.5 6.5 m
- Absorbed power
  - Average drawn power (2 kW O2 fiber): 10
  - Average drawn power (2 kW N2 fiber): 17
- Standard machine loading 6.5m and unloading 3.5m
- Other Info:
  - maximum workpiece weight: 100 kg
  - maximum tube diameter: 120 mm
  - minimum tube length: 3,2 m
  - maximum tube length: 6,5 m
  - minimum dimension of the square profile: 12 x 12 mm
  - maximum dimension of the square profile: 120 x 120 mm

### **Dimensions and Weight:**

Height: 2.237 mm Length: 10.514 mm Width: 4.600 mm Weight: 9.000 kg