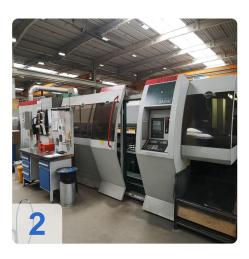

# Used BLM ADIGE LT722D - 2D Tube Cutter Laser

Replaced CO<sup>2</sup> Laser in May 2021 for Net 55.000 Euro !!!

Total Running Time ca. 65.000 Hours

Programming Software not included.

The Adige LT722 machine can cut open and hollow profiles up to 6500 mm long, with min. 10 mm max. 120 mm diameter. Speed and cutting precision characterize this machine, that is why it is particularly suitable for furnishing material.

Technical Data:

- Source: ROFIN DC 030 Compact 2-3 kW fiber laser (CO2 2.5 kW)
- processed materials: mild steel, stainless steel, aluminium
- Cutting head: BLM GROUP 2D Tube Cutter
- Loading
  - Bundle loading: Fully-automatic
  - Minimum loadable length: 3.2 m
  - Minimum unloadable length: 6.5-8.5 m
  - Beam loading capacity: 4,000 kg
- Unloader
  - Three programmable positions, rear conveyor belt and motorized front and rear collection tables.
  - Unloading length: 3.5 4.5 6.5 m
- Absorbed power
  - Average drawn power (2 kW O2 fiber): 10
  - Average drawn power (2 kW N2 fiber): 17
- Standard machine loading 6.5m and unloading 3.5m
- Other Info:
  - maximum workpiece weight: 100 kg
  - maximum tube diameter: 120 mm
  - minimum tube length: 3,2 m
  - maximum tube length: 6,5 m
  - minimum dimension of the square profile: 12 x 12 mm
  - maximum dimension of the square profile: 120 x 120 mm