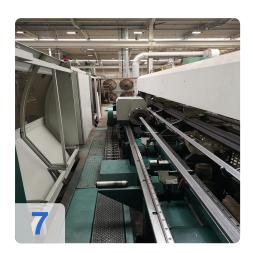

# BLM ADIGE LT 722D - 2D Tube Cutter Laser

# Used BLM ADIGE LT722D - 2D Tube Cutter Laser

Replaced CO<sup>2</sup> Laser in May 2021 for Net 55.000 Euro !!!

Total Running Time ca. 65.000 Hours

Programming Software not included.

The Adige LT722 machine can cut open and hollow profiles up to 6500 mm long, with min. 10 mm max. 120 mm diameter. Speed and cutting precision characterize this machine, that is why it is particularly suitable for furnishing material.

Technical Data:

- Source: ROFIN DC 030 Compact 2-3 kW fiber laser (CO2 2.5 kW)
- processed materials: mild steel, stainless steel, aluminium
- Cutting head: BLM GROUP 2D Tube Cutter
- Loading
  - Bundle loading: Fully-automatic
  - Minimum loadable length: 3.2 m
  - Minimum unloadable length: 6.5-8.5 m
  - Beam loading capacity: 4,000 kg
- Unloader
  - Three programmable positions, rear conveyor belt and motorized front and rear collection tables.
  - Unloading length: 3.5 4.5 6.5 m
- Absorbed power
  - Average drawn power (2 kW O2 fiber): 10
  - Average drawn power (2 kW N2 fiber): 17
- Standard machine loading 6.5m and unloading 3.5m
- Other Info:
  - maximum workpiece weight: 100 kg
  - maximum tube diameter: 120 mm
  - minimum tube length: 3,2 m
  - maximum tube length: 6,5 m
  - minimum dimension of the square profile: 12 x 12 mm
  - maximum dimension of the square profile: 120 x 120 mm