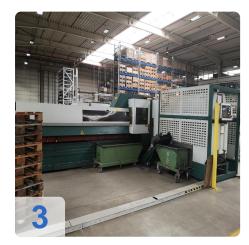

# Used BLM ADIGE LT722D - 2D Tube Cutter Laser

Replaced CO<sup>2</sup> Laser in May 2021 for Net 55.000 Euro !!!

Total Running Time ca. 65.000 Hours

Programming Software not included.

The Adige LT722 machine can cut open and hollow profiles up to 6500 mm long, with min. 10 mm max. 120 mm diameter. Speed and cutting precision characterize this machine, that is why it is particularly suitable for furnishing material.

Technical Data:

- Source: ROFIN DC 030 Compact 2-3 kW fiber laser (CO2 2.5 kW)
- processed materials: mild steel, stainless steel, aluminium
- Cutting head: BLM GROUP 2D Tube Cutter
- Loading
  - Bundle loading: Fully-automatic
  - Minimum loadable length: 3.2 m
  - Minimum unloadable length: 6.5-8.5 m
  - Beam loading capacity: 4,000 kg
- Unloader
  - Three programmable positions, rear conveyor belt and motorized front and rear collection tables.
  - Unloading length: 3.5 4.5 6.5 m
- Absorbed power
  - Average drawn power (2 kW O2 fiber): 10
  - Average drawn power (2 kW N2 fiber): 17
- Standard machine loading 6.5m and unloading 3.5m
- Other Info:
  - maximum workpiece weight: 100 kg
  - maximum tube diameter: 120 mm
  - minimum tube length: 3,2 m
  - maximum tube length: 6,5 m
  - minimum dimension of the square profile: 12 x 12 mm
  - maximum dimension of the square profile: 120 x 120 mm