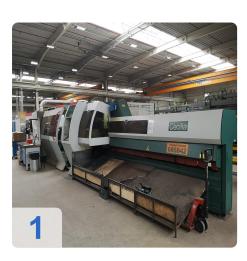

# Used BLM ADIGE LT722D - 2D Tube Cutter Laser

Replaced CO<sup>2</sup> Laser in May 2021 for Net 55.000 Euro !!!

Total Running Time ca. 65.000 Hours

Programming Software not included.

The Adige LT722 machine can cut open and hollow profiles up to 6500 mm long, with min. 10 mm max. 120 mm diameter. Speed and cutting precision characterize this machine, that is why it is particularly suitable for furnishing material.

Technical Data:

- Source: ROFIN DC 030 Compact 2-3 kW fiber laser (CO2 2.5 kW)
- processed materials: mild steel, stainless steel, aluminium
- Cutting head: BLM GROUP 2D Tube Cutter
- Loading
  - Bundle loading: Fully-automatic
  - Minimum loadable length: 3.2 m
  - Minimum unloadable length: 6.5-8.5 m
  - Beam loading capacity: 4,000 kg
- Unloader
  - Three programmable positions, rear conveyor belt and motorized front and rear collection tables.
  - Unloading length: 3.5 4.5 6.5 m
- Absorbed power
  - Average drawn power (2 kW O2 fiber): 10
  - Average drawn power (2 kW N2 fiber): 17
- Standard machine loading 6.5m and unloading 3.5m
- Other Info:
  - maximum workpiece weight: 100 kg
  - maximum tube diameter: 120 mm
  - minimum tube length: 3,2 m
  - maximum tube length: 6,5 m
  - minimum dimension of the square profile: 12 x 12 mm
  - maximum dimension of the square profile: 120 x 120 mm

### **Dimensions and Weight:**

Height: 2.237 mm Length: 10.514 mm Width: 4.600 mm Weight: 9.000 kg