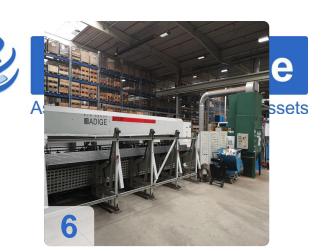

# Used BLM ADIGE LT722D - 2D Tube Cutter Laser

Replaced CO<sup>2</sup> Laser in May 2021 for Net 55.000 Euro !!!

Total Running Time ca. 65.000 Hours

Programming Software not included.

The Adige LT722 machine can cut open and hollow profiles up to 6500 mm long, with min. 10 mm max. 120 mm diameter. Speed and cutting precision characterize this machine, that is why it is particularly suitable for furnishing material.

Technical Data:

- Source: ROFIN DC 030 Compact 2-3 kW fiber laser (CO2 2.5 kW)
- processed materials: mild steel, stainless steel, aluminium
- Cutting head: BLM GROUP 2D Tube Cutter
- Loading
  - Bundle loading: Fully-automatic
  - Minimum loadable length: 3.2 m
  - Minimum unloadable length: 6.5-8.5 m
  - Beam loading capacity: 4,000 kg
- Unloader
  - Three programmable positions, rear conveyor belt and motorized front and rear collection tables.
  - Unloading length: 3.5 4.5 6.5 m
- Absorbed power
  - Average drawn power (2 kW O2 fiber): 10
  - Average drawn power (2 kW N2 fiber): 17
- Standard machine loading 6.5m and unloading 3.5m
- Other Info:
  - maximum workpiece weight: 100 kg
  - maximum tube diameter: 120 mm
  - minimum tube length: 3,2 m
  - maximum tube length: 6,5 m
  - minimum dimension of the square profile: 12 x 12 mm
  - maximum dimension of the square profile: 120 x 120 mm