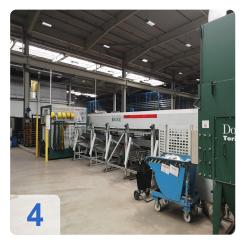

# Used BLM ADIGE LT722D - 2D Tube Cutter Laser

Replaced CO<sup>2</sup> Laser in May 2021 for Net 55.000 Euro !!!

Total Running Time ca. 65.000 Hours

Programming Software not included.

The Adige LT722 machine can cut open and hollow profiles up to 6500 mm long, with min. 10 mm max. 120 mm diameter. Speed and cutting precision characterize this machine, that is why it is particularly suitable for furnishing material.

Technical Data:

- Source: ROFIN DC 030 Compact 2-3 kW fiber laser (CO2 2.5 kW)
- processed materials: mild steel, stainless steel, aluminium
- Cutting head: BLM GROUP 2D Tube Cutter
- Loading
  - Bundle loading: Fully-automatic
  - Minimum loadable length: 3.2 m
  - Minimum unloadable length: 6.5-8.5 m
  - Beam loading capacity: 4,000 kg
- Unloader
  - Three programmable positions, rear conveyor belt and motorized front and rear collection tables.
  - Unloading length: 3.5 4.5 6.5 m
- Absorbed power
  - Average drawn power (2 kW O2 fiber): 10
  - Average drawn power (2 kW N2 fiber): 17
- Standard machine loading 6.5m and unloading 3.5m
- Other Info:
  - maximum workpiece weight: 100 kg
  - maximum tube diameter: 120 mm
  - minimum tube length: 3,2 m
  - maximum tube length: 6,5 m
  - minimum dimension of the square profile: 12 x 12 mm
  - maximum dimension of the square profile: 120 x 120 mm