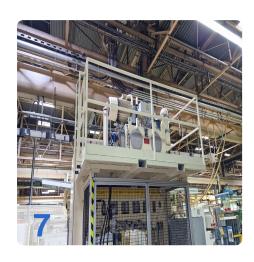

# Used SWA punching machine 400kN automotive plastic

• CNC Controls: Siemens

• Tool type: Pressure generator with punching tool

#### Technical data:

• Table surface (WxD): 2200 x 1100 mm

Clamping force: 400 kN
Opening width: 1000 mm
Opening force: 180 kN
Follow-up time: 194 ms

• Safety distance: 388 (to be 520) mm

Operating pressure hydraulics: max. 250 bar
Operating pressure pneumatics: min. 6 bar

Hydr. tank capacity: 300 IConnected load: 30 kW

• Operating voltage and frequency: 400 V/50 Hz

• Weight: 9500 kg

Still under Power. Further data on request

The SWA hydraulic plastic presses with 400kn are perfect for trimming automotive car door panels. Built in 2012, these presses are affordable and well-suited for a second production life. With their robust construction and reliable performance, they offer an excellent value for businesses looking to expand their production capabilities.