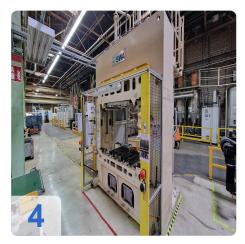

# Used SWA punching machine 400kN automotive plastic

• CNC Controls: Siemens

• Tool type: Pressure generator with punching tool

#### Technical data:

• Table surface (WxD): 2200 x 1100 mm

Clamping force: 400 kN
Opening width: 1000 mm
Opening force: 180 kN
Follow-up time: 194 ms

• Safety distance: 388 (to be 520) mm

Operating pressure hydraulics: max. 250 bar
Operating pressure pneumatics: min. 6 bar

Hydr. tank capacity: 300 IConnected load: 30 kW

• Operating voltage and frequency: 400 V/50 Hz

• Weight: 9500 kg

Still under Power. Further data on request

The SWA hydraulic plastic presses with 400kn are perfect for trimming automotive car door panels. Built in 2012, these presses are affordable and well-suited for a second production life. With their robust construction and reliable performance, they offer an excellent value for businesses looking to expand their production capabilities.