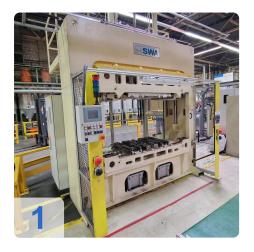

# Used SWA punching machine 400kN automotive plastic

• CNC Controls: Siemens

• Tool type: Pressure generator with punching tool

#### Technical data:

• Table surface (WxD): 2200 x 1100 mm

Clamping force: 400 kN
Opening width: 1000 mm
Opening force: 180 kN
Follow-up time: 194 ms

• Safety distance: 388 (to be 520) mm

Operating pressure hydraulics: max. 250 bar
Operating pressure pneumatics: min. 6 bar

Hydr. tank capacity: 300 IConnected load: 30 kW

• Operating voltage and frequency: 400 V/50 Hz

• Weight: 9500 kg

Still under Power. Further data on request

The SWA hydraulic plastic presses with 400kn are perfect for trimming automotive car door panels. Built in 2012, these presses are affordable and well-suited for a second production life. With their robust construction and reliable performance, they offer an excellent value for businesses looking to expand their production capabilities.