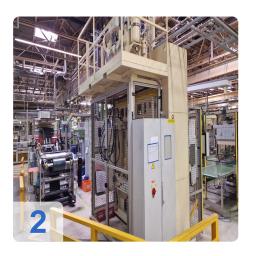

# Used SWA punching machine 400kN automotive plastic

• CNC Controls: Siemens

• Tool type: Pressure generator with punching tool

#### Technical data:

• Table surface (WxD): 2200 x 1100 mm

Clamping force: 400 kN
Opening width: 1000 mm
Opening force: 180 kN
Follow-up time: 194 ms

• Safety distance: 388 (to be 520) mm

Operating pressure hydraulics: max. 250 bar
Operating pressure pneumatics: min. 6 bar

Hydr. tank capacity: 300 IConnected load: 30 kW

• Operating voltage and frequency: 400 V/50 Hz

• Weight: 9500 kg

Still under Power. Further data on request

The SWA hydraulic plastic presses with 400kn are perfect for trimming automotive car door panels. Built in 2012, these presses are affordable and well-suited for a second production life. With their robust construction and reliable performance, they offer an excellent value for businesses looking to expand their production capabilities.