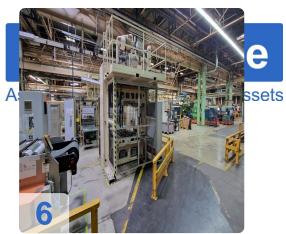

# Used SWA punching machine 400kN automotive plastic

• CNC Controls: Siemens

• Tool type: Pressure generator with punching tool

#### Technical data:

• Table surface (WxD): 2200 x 1100 mm

Clamping force: 400 kN
Opening width: 1000 mm
Opening force: 180 kN
Follow-up time: 194 ms

• Safety distance: 388 (to be 520) mm

Operating pressure hydraulics: max. 250 bar
Operating pressure pneumatics: min. 6 bar

Hydr. tank capacity: 300 IConnected load: 30 kW

• Operating voltage and frequency: 400 V/50 Hz

• Weight: 9500 kg

Still under Power. Further data on request

The SWA hydraulic plastic presses with 400kn are perfect for trimming automotive car door panels. Built in 2012, these presses are affordable and well-suited for a second production life. With their robust construction and reliable performance, they offer an excellent value for businesses looking to expand their production capabilities.