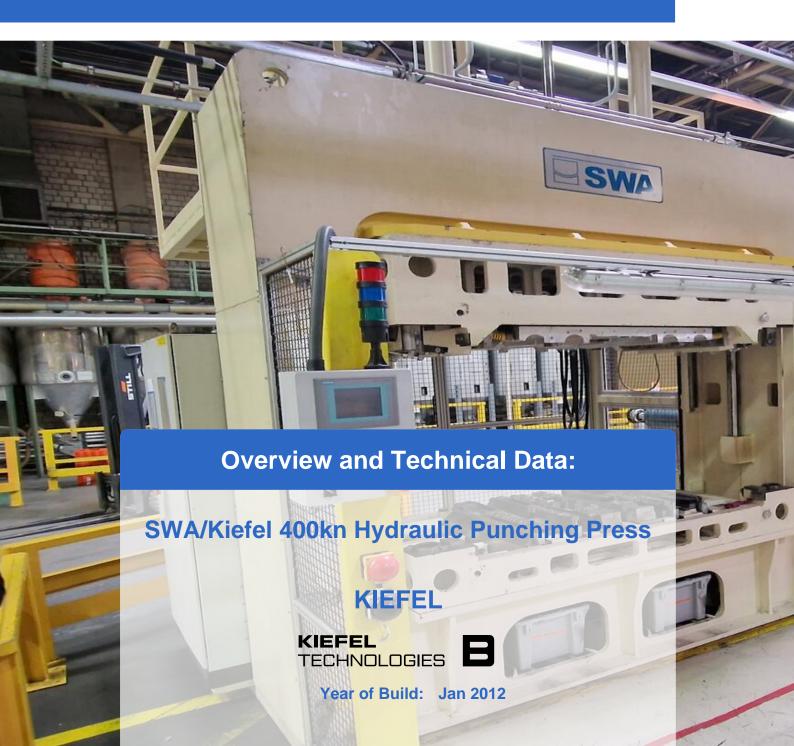

# Used SWA punching machine 400kN automotive plastic

• CNC Controls: Siemens

• Tool type: Pressure generator with punching tool

#### Technical data:

• Table surface (WxD): 2200 x 1100 mm

Clamping force: 400 kN
Opening width: 1000 mm
Opening force: 180 kN
Follow-up time: 194 ms

• Safety distance: 388 (to be 520) mm

Operating pressure hydraulics: max. 250 bar
Operating pressure pneumatics: min. 6 bar

Hydr. tank capacity: 300 IConnected load: 30 kW

• Operating voltage and frequency: 400 V/50 Hz

• Weight: 9500 kg

Still under Power. Further data on request

The SWA hydraulic plastic presses with 400kn are perfect for trimming automotive car door panels. Built in 2012, these presses are affordable and well-suited for a second production life. With their robust construction and reliable performance, they offer an excellent value for businesses looking to expand their production capabilities.