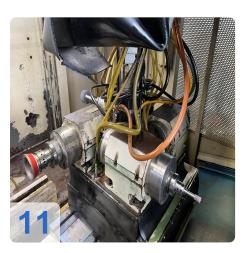

# Used VOUMARD 200 CNC B-L6-T4-U2 Cylindrical grinding machine

- Estimated running time: 50.000 70.000 hrs.
- Control: Siemens 840Dsl
- 2018 General overhaul scope of retrofit (carried out by ELSA retrofit GmbH)
  - Converter for controlling HF spindles, power 20 kVA
  - Interfaces to external units such as spindle cooling, belt filter, control panel, incl. gallows.

#### Technical data:

- Grinding diameter min.: 12 mm
- Grinding diameter max.: 200 mm
- Max. workpiece length: 600 mm
- Max. workpiece weight: 120 kg
- Swing diameter:
  - Above the workpiece table : 230 mm
  - $\circ~$  In front of the workpiece table: 350 mm
- Axis movement:
  - Longitudinal travel (Z-axis): 500 mm
  - Transverse travel (X-axis): 120 mm
  - Headstock (U-axis) 150 mm
  - B-axis swivel range: -15 / + 2 °
  - Resolution B-axis: 0,0001°
  - Grinding headstock resolution: 0.001°.
- Feed rate:
  - Z-axis n(longitudinal travel): 0 99.99 mm/min
  - X-axis (cross travel): 0 99.99 mm/min
  - Rapid traverse Z: 15 m/min
  - Rapid traverse X: 5 m/min
- Spindles: 4 pcs:
  - Max. speed (1x): 7500 rpm
  - Max. speed (2x): 18000 rpm
  - Speed max. (1x): 24000 rpm
- Grinding spindle motor: 4.3 / 4.8 kW
- Compressed air connection: 5 bar

- Connection 50 Hz: 3x 380 Volt
- Dressing device hydraulic
- Coolant device
- Paper filter system
- Extraction system
- Lighting
- Machine weight: approx. 4500 kg

The Voumard 200 CNC is a CNC-controlled high precision internal grinder with a 2 spindle turret. It is suitable for grinding complex internal shapes and is also capable of cylindrical and face grinding