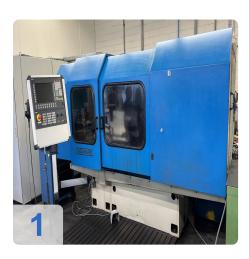

#### Technical data:

- Grinding diameter min.: 12 mm
- Grinding diameter max.: 200 mm
- Max. workpiece length: 600 mm
- Max. workpiece weight: 120 kg
- Swing diameter:
  - Above the workpiece table : 230 mm
  - $\circ~$  In front of the workpiece table: 350 mm
- Axis movement:
  - Longitudinal travel (Z-axis): 500 mm
  - Transverse travel (X-axis): 120 mm
  - Headstock (U-axis) 150 mm
  - B-axis swivel range: -15 / + 2 °
  - Resolution B-axis: 0,0001°
  - Grinding headstock resolution: 0.001°.
- Feed rate:
  - Z-axis n(longitudinal travel): 0 99.99 mm/min
  - X-axis (cross travel): 0 99.99 mm/min
  - Rapid traverse Z: 15 m/min
  - Rapid traverse X: 5 m/min
- Spindles: 4 pcs:
  - Max. speed (1x): 7500 rpm
  - Max. speed (2x): 18000 rpm
  - Speed max. (1x): 24000 rpm
- Grinding spindle motor: 4.3 / 4.8 kW
- Compressed air connection: 5 bar

- Connection 50 Hz: 3x 380 Volt
- Dressing device hydraulic
- Coolant device
- Paper filter system
- Extraction system
- Lighting
- Machine weight: approx. 4500 kg

The Voumard 200 CNC is a CNC-controlled high precision internal grinder with a 2 spindle turret. It is suitable for grinding complex internal shapes and is also capable of cylindrical and face grinding