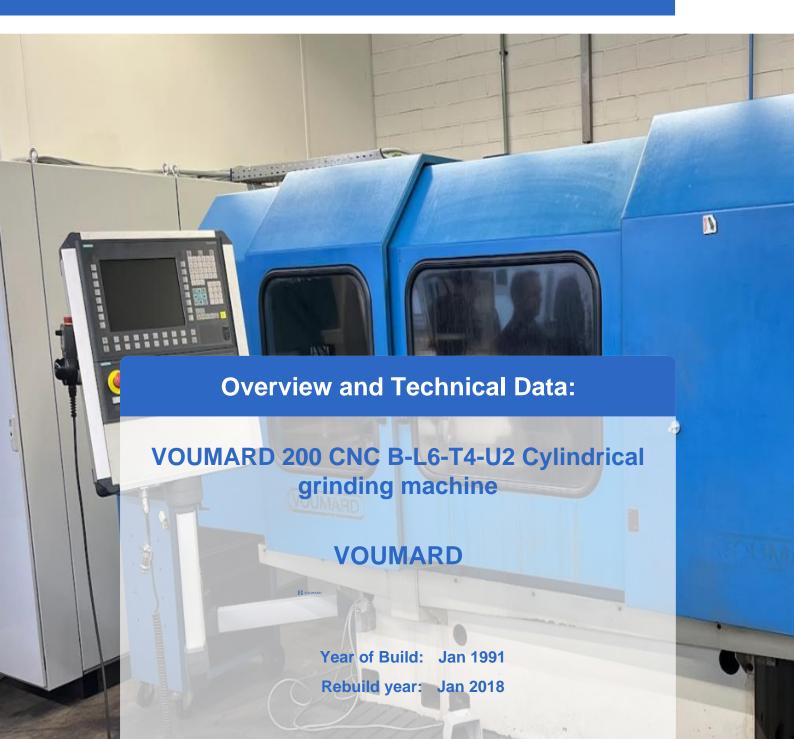

# Used VOUMARD 200 CNC B-L6-T4-U2 Cylindrical grinding machine

- Estimated running time: 50.000 70.000 hrs.
- Control: Siemens 840Dsl
- 2018 General overhaul scope of retrofit (carried out by ELSA retrofit GmbH)
  - Converter for controlling HF spindles, power 20 kVA
  - Interfaces to external units such as spindle cooling, belt filter, control panel, incl. gallows.

#### Technical data:

- Grinding diameter min.: 12 mm
- Grinding diameter max.: 200 mm
- Max. workpiece length: 600 mm
- Max. workpiece weight: 120 kg
- Swing diameter:
  - Above the workpiece table : 230 mm
  - $\circ~$  In front of the workpiece table: 350 mm
- Axis movement:
  - Longitudinal travel (Z-axis): 500 mm
  - Transverse travel (X-axis): 120 mm
  - Headstock (U-axis) 150 mm
  - B-axis swivel range: -15 / + 2 °
  - Resolution B-axis: 0,0001°
  - Grinding headstock resolution: 0.001°.
- Feed rate:
  - Z-axis n(longitudinal travel): 0 99.99 mm/min
  - X-axis (cross travel): 0 99.99 mm/min
  - Rapid traverse Z: 15 m/min
  - Rapid traverse X: 5 m/min
- Spindles: 4 pcs:
  - Max. speed (1x): 7500 rpm
  - Max. speed (2x): 18000 rpm
  - Speed max. (1x): 24000 rpm
- Grinding spindle motor: 4.3 / 4.8 kW
- Compressed air connection: 5 bar

- Connection 50 Hz: 3x 380 Volt
- Dressing device hydraulic
- Coolant device
- Paper filter system
- Extraction system
- Lighting
- Machine weight: approx. 4500 kg

The Voumard 200 CNC is a CNC-controlled high precision internal grinder with a 2 spindle turret. It is suitable for grinding complex internal shapes and is also capable of cylindrical and face grinding