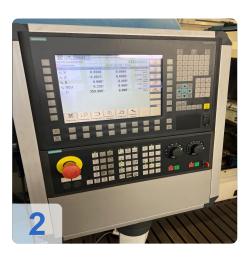

# Used VOUMARD 200 CNC B-L6-T4-U2 Cylindrical grinding machine

- Estimated running time: 50.000 70.000 hrs.
- Control: Siemens 840Dsl
- 2018 General overhaul scope of retrofit (carried out by ELSA retrofit GmbH)
  - Converter for controlling HF spindles, power 20 kVA
  - Interfaces to external units such as spindle cooling, belt filter, control panel, incl. gallows.

#### **Technical Data:**

Control: SINUMERIK 840D sl Machine Hours: 50000