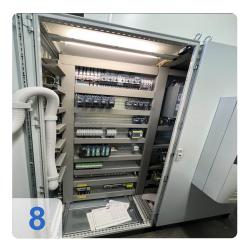

# Used VOUMARD 200 CNC B-L6-T4-U2 Cylindrical grinding machine

- Estimated running time: 50.000 70.000 hrs.
- Control: Siemens 840Dsl
- 2018 General overhaul scope of retrofit (carried out by ELSA retrofit GmbH)
  - Converter for controlling HF spindles, power 20 kVA
  - Interfaces to external units such as spindle cooling, belt filter, control panel, incl. gallows.

#### **Technical Data:**

Control: SINUMERIK 840D sl Machine Hours: 50000