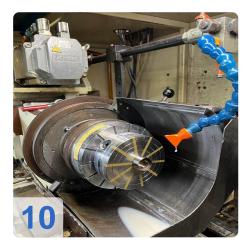

# Used VOUMARD 200 CNC B-L6-T4-U2 Cylindrical grinding machine

- Estimated running time: 50.000 70.000 hrs.
- Control: Siemens 840Dsl
- 2018 General overhaul scope of retrofit (carried out by ELSA retrofit GmbH)
  - Converter for controlling HF spindles, power 20 kVA
  - Interfaces to external units such as spindle cooling, belt filter, control panel, incl. gallows.

#### Technical data:

- Grinding diameter min.: 12 mm
- Grinding diameter max.: 200 mm
- Max. workpiece length: 600 mm
- Max. workpiece weight: 120 kg
- Swing diameter:
  - Above the workpiece table : 230 mm
  - $\circ~$  In front of the workpiece table: 350 mm
- Axis movement:
  - Longitudinal travel (Z-axis): 500 mm
  - Transverse travel (X-axis): 120 mm
  - Headstock (U-axis) 150 mm
  - B-axis swivel range: -15 / + 2 °
  - Resolution B-axis: 0,0001°
  - Grinding headstock resolution: 0.001°.
- Feed rate:
  - Z-axis n(longitudinal travel): 0 99.99 mm/min
  - X-axis (cross travel): 0 99.99 mm/min
  - Rapid traverse Z: 15 m/min
  - Rapid traverse X: 5 m/min
- Spindles: 4 pcs:
  - Max. speed (1x): 7500 rpm
  - Max. speed (2x): 18000 rpm
  - Speed max. (1x): 24000 rpm
- Grinding spindle motor: 4.3 / 4.8 kW
- Compressed air connection: 5 bar