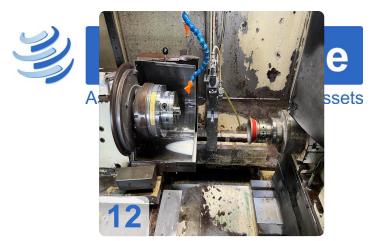

# Used VOUMARD 200 CNC B-L6-T4-U2 Cylindrical grinding machine

- Estimated running time: 50.000 70.000 hrs.
- Control: Siemens 840Dsl
- 2018 General overhaul scope of retrofit (carried out by ELSA retrofit GmbH)
  - Converter for controlling HF spindles, power 20 kVA
  - Interfaces to external units such as spindle cooling, belt filter, control panel, incl. gallows.

#### Technical data:

- Grinding diameter min.: 12 mm
- Grinding diameter max.: 200 mm
- Max. workpiece length: 600 mm
- Max. workpiece weight: 120 kg
- Swing diameter:
  - Above the workpiece table : 230 mm
  - $\circ~$  In front of the workpiece table: 350 mm
- Axis movement:
  - Longitudinal travel (Z-axis): 500 mm
  - Transverse travel (X-axis): 120 mm
  - Headstock (U-axis) 150 mm
  - B-axis swivel range: -15 / + 2 °
  - Resolution B-axis: 0,0001°
  - Grinding headstock resolution: 0.001°.
- Feed rate:
  - Z-axis n(longitudinal travel): 0 99.99 mm/min
  - X-axis (cross travel): 0 99.99 mm/min
  - Rapid traverse Z: 15 m/min
  - Rapid traverse X: 5 m/min
- Spindles: 4 pcs:
  - Max. speed (1x): 7500 rpm
  - Max. speed (2x): 18000 rpm
  - Speed max. (1x): 24000 rpm
- Grinding spindle motor: 4.3 / 4.8 kW
- Compressed air connection: 5 bar

- Connection 50 Hz: 3x 380 Volt
- Dressing device hydraulic
- Coolant device
- Paper filter system
- Extraction system
- Lighting
- Machine weight: approx. 4500 kg

The Voumard 200 CNC is a CNC-controlled high precision internal grinder with a 2 spindle turret. It is suitable for grinding complex internal shapes and is also capable of cylindrical and face grinding