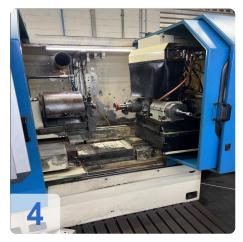

# Used VOUMARD 200 CNC B-L6-T4-U2 Cylindrical grinding machine

- Estimated running time: 50.000 70.000 hrs.
- Control: Siemens 840Dsl
- 2018 General overhaul scope of retrofit (carried out by ELSA retrofit GmbH)
  - Converter for controlling HF spindles, power 20 kVA
  - Interfaces to external units such as spindle cooling, belt filter, control panel, incl. gallows.

- Connection 50 Hz: 3x 380 Volt
- Dressing device hydraulic
- Coolant device
- Paper filter system
- Extraction system
- Lighting
- Machine weight: approx. 4500 kg

The Voumard 200 CNC is a CNC-controlled high precision internal grinder with a 2 spindle turret. It is suitable for grinding complex internal shapes and is also capable of cylindrical and face grinding