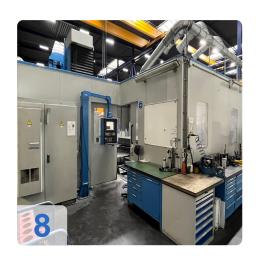

# **Used TOS Varnsdorf WHQ 13 CNC Boring Mill**

Control system SINUMERIK 840D

#### Technical Daten

- Spindel:
  - o Max. spindle speed: 1- 5000 rpm
  - Max. power of the main machine: 37 KW
  - End clamp of the tool DIN 69 872
  - o Filter station for cooling through the centre of the spindle
  - Cooling through Spindle: 13 -20 bar
- Travels:
  - o Vertical adjustment of the headstock (Y-axis): 2000 mm
  - o Transverse adjustment of the frame (Z-axis): 1600 mm
  - o Extended table reversal (X-axis) 2000 mm
  - rapid traverse:10m/min
- Table
  - o Clamping surface of the table mm x: 1800 x 2200 mm
  - o Max Weight on the table in the centre: 20.000 kg
  - o T-Nuten: 11x 22H8
- Tooling:
  - Max. number of toolsr: 60x pieces
  - o max. tool diameter 150mm
  - o max. tool diameter with free neighbouring box 320mm
  - o max. tool length 500mm
  - o max. tool weight 25kg
  - o Tool tool change time 15sec