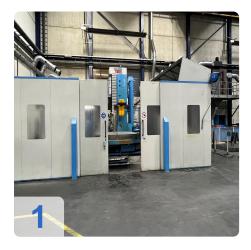

# **Used TOS Varnsdorf WHQ 13 CNC Boring Mill**

Control system SINUMERIK 840D

#### Technical Daten

- Spindel:
  - o Max. spindle speed: 1- 5000 rpm
  - Max. power of the main machine: 37 KW
  - End clamp of the tool DIN 69 872
  - o Filter station for cooling through the centre of the spindle
  - Cooling through Spindle: 13 -20 bar
- Travels:
  - o Vertical adjustment of the headstock (Y-axis): 2000 mm
  - o Transverse adjustment of the frame (Z-axis): 1600 mm
  - o Extended table reversal (X-axis) 2000 mm
  - rapid traverse:10m/min
- Table
  - o Clamping surface of the table mm x: 1800 x 2200 mm
  - o Max Weight on the table in the centre: 20.000 kg
  - o T-Nuten: 11x 22H8
- Tooling:
  - Max. number of toolsr: 60x pieces
  - o max. tool diameter 150mm
  - o max. tool diameter with free neighbouring box 320mm
  - o max. tool length 500mm
  - o max. tool weight 25kg
  - o Tool tool change time 15sec

The reach of the table in X movement is 2000MM. For longitudinal machining (milling) of workpieces, these should not be wider than 1800MM. Calculated on an overtravel distance of e.g. a milling cutter of D160 Height operations up to 2000MM. At this height, you cannot use VHM drills or full milling depth because of vibrations. However, supports can be placed behind to support the product. The range of the Z axis depends on the tool used and the dimensions of the product to be machined. In X direction, a workpiece must be at least 520 mm wide to be able to machine it at O and