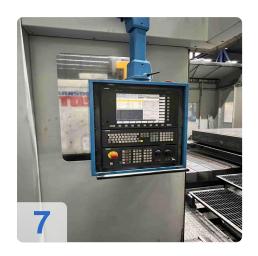

# **Used TOS Varnsdorf WHQ 13 CNC Boring Mill**

Control system SINUMERIK 840D

#### Technical Daten

- Spindel:
  - o Max. spindle speed: 1- 5000 rpm
  - Max. power of the main machine: 37 KW
  - End clamp of the tool DIN 69 872
  - o Filter station for cooling through the centre of the spindle
  - Cooling through Spindle: 13 -20 bar
- Travels:
  - o Vertical adjustment of the headstock (Y-axis): 2000 mm
  - o Transverse adjustment of the frame (Z-axis): 1600 mm
  - o Extended table reversal (X-axis) 2000 mm
  - rapid traverse:10m/min
- Table
  - o Clamping surface of the table mm x: 1800 x 2200 mm
  - o Max Weight on the table in the centre: 20.000 kg
  - o T-Nuten: 11x 22H8
- Tooling:
  - Max. number of toolsr: 60x pieces
  - o max. tool diameter 150mm
  - o max. tool diameter with free neighbouring box 320mm
  - o max. tool length 500mm
  - o max. tool weight 25kg
  - o Tool tool change time 15sec