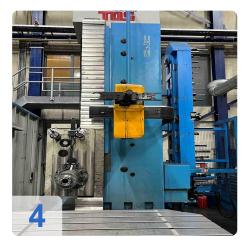

# **Used TOS Varnsdorf WHQ 13 CNC Boring Mill**

Control system SINUMERIK 840D

#### Technical Daten

- Spindel:
  - o Max. spindle speed: 1- 5000 rpm
  - Max. power of the main machine: 37 KW
  - End clamp of the tool DIN 69 872
  - o Filter station for cooling through the centre of the spindle
  - Cooling through Spindle: 13 -20 bar
- Travels:
  - o Vertical adjustment of the headstock (Y-axis): 2000 mm
  - o Transverse adjustment of the frame (Z-axis): 1600 mm
  - o Extended table reversal (X-axis) 2000 mm
  - rapid traverse:10m/min
- Table
  - o Clamping surface of the table mm x: 1800 x 2200 mm
  - o Max Weight on the table in the centre: 20.000 kg
  - o T-Nuten: 11x 22H8
- Tooling:
  - Max. number of toolsr: 60x pieces
  - o max. tool diameter 150mm
  - o max. tool diameter with free neighbouring box 320mm
  - o max. tool length 500mm
  - o max. tool weight 25kg
  - o Tool tool change time 15sec