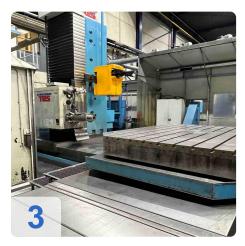

# **Used TOS Varnsdorf WHQ 13 CNC Boring Mill**

Control system SINUMERIK 840D

#### Technical Daten

- Spindel:
  - o Max. spindle speed: 1- 5000 rpm
  - Max. power of the main machine: 37 KW
  - End clamp of the tool DIN 69 872
  - o Filter station for cooling through the centre of the spindle
  - Cooling through Spindle: 13 -20 bar
- Travels:
  - o Vertical adjustment of the headstock (Y-axis): 2000 mm
  - o Transverse adjustment of the frame (Z-axis): 1600 mm
  - o Extended table reversal (X-axis) 2000 mm
  - rapid traverse:10m/min
- Table
  - o Clamping surface of the table mm x: 1800 x 2200 mm
  - o Max Weight on the table in the centre: 20.000 kg
  - o T-Nuten: 11x 22H8
- Tooling:
  - Max. number of toolsr: 60x pieces
  - o max. tool diameter 150mm
  - o max. tool diameter with free neighbouring box 320mm
  - o max. tool length 500mm
  - o max. tool weight 25kg
  - o Tool tool change time 15sec

180 degrees with the tools currently available. At 90 and 270 degrees, the product must be 920MM to be machined with these tools. Otherwise, the "cabinet" will run against the table. Weight 20T must be clamped within a circle of 1M