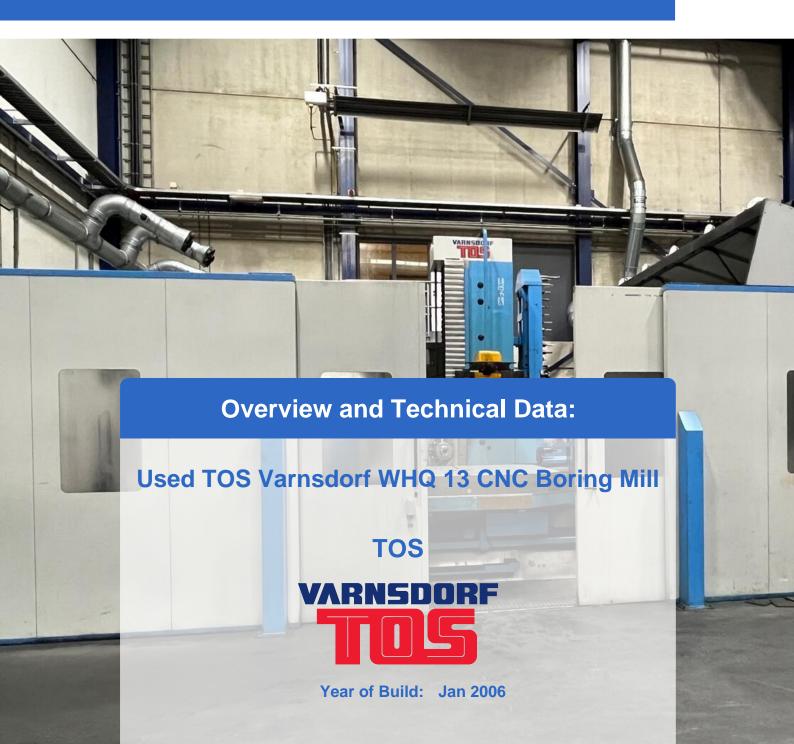

# **Used TOS Varnsdorf WHQ 13 CNC Boring Mill**

Control system SINUMERIK 840D

#### Technical Daten

- Spindel:
  - o Max. spindle speed: 1- 5000 rpm
  - Max. power of the main machine: 37 KW
  - End clamp of the tool DIN 69 872
  - o Filter station for cooling through the centre of the spindle
  - Cooling through Spindle: 13 -20 bar
- Travels:
  - o Vertical adjustment of the headstock (Y-axis): 2000 mm
  - o Transverse adjustment of the frame (Z-axis): 1600 mm
  - o Extended table reversal (X-axis) 2000 mm
  - rapid traverse:10m/min
- Table
  - o Clamping surface of the table mm x: 1800 x 2200 mm
  - o Max Weight on the table in the centre: 20.000 kg
  - o T-Nuten: 11x 22H8
- Tooling:
  - Max. number of toolsr: 60x pieces
  - o max. tool diameter 150mm
  - o max. tool diameter with free neighbouring box 320mm
  - o max. tool length 500mm
  - o max. tool weight 25kg
  - o Tool tool change time 15sec