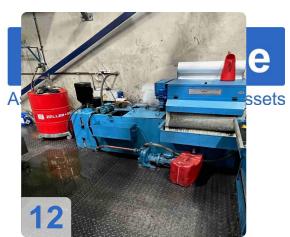

# **Used TOS Varnsdorf WHQ 13 CNC Boring Mill**

Control system SINUMERIK 840D

#### Technical Daten

- Spindel:
  - o Max. spindle speed: 1- 5000 rpm
  - Max. power of the main machine: 37 KW
  - End clamp of the tool DIN 69 872
  - o Filter station for cooling through the centre of the spindle
  - Cooling through Spindle: 13 -20 bar
- Travels:
  - o Vertical adjustment of the headstock (Y-axis): 2000 mm
  - o Transverse adjustment of the frame (Z-axis): 1600 mm
  - o Extended table reversal (X-axis) 2000 mm
  - rapid traverse:10m/min
- Table
  - o Clamping surface of the table mm x: 1800 x 2200 mm
  - o Max Weight on the table in the centre: 20.000 kg
  - o T-Nuten: 11x 22H8
- Tooling:
  - Max. number of toolsr: 60x pieces
  - o max. tool diameter 150mm
  - o max. tool diameter with free neighbouring box 320mm
  - o max. tool length 500mm
  - o max. tool weight 25kg
  - o Tool tool change time 15sec