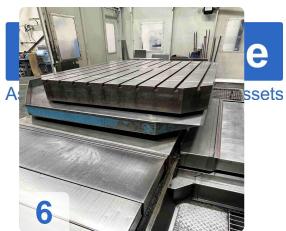

#### Technical Daten

- Spindel:
  - o Max. spindle speed: 1- 5000 rpm
  - Max. power of the main machine: 37 KW
  - End clamp of the tool DIN 69 872
  - o Filter station for cooling through the centre of the spindle
  - Cooling through Spindle: 13 -20 bar
- Travels:
  - o Vertical adjustment of the headstock (Y-axis): 2000 mm
  - o Transverse adjustment of the frame (Z-axis): 1600 mm
  - o Extended table reversal (X-axis) 2000 mm
  - rapid traverse:10m/min
- Table
  - o Clamping surface of the table mm x: 1800 x 2200 mm
  - o Max Weight on the table in the centre: 20.000 kg
  - o T-Nuten: 11x 22H8
- Tooling:
  - Max. number of toolsr: 60x pieces
  - o max. tool diameter 150mm
  - o max. tool diameter with free neighbouring box 320mm
  - o max. tool length 500mm
  - o max. tool weight 25kg
  - o Tool tool change time 15sec