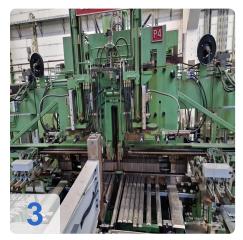

### **SALVAGNINI P4 manipulator**

The manipulator of the P4 Panel Bender handles the sheet automatically, rotating it by 90°, 180° or 270° or indeed my any other intermediate angle.

The notches other than the edges of the punched sheet are used as reference for positioning it. this obviously contributes to the excellent precision of the component produced, which is further guaranteed by totally accurate manipulator movements.