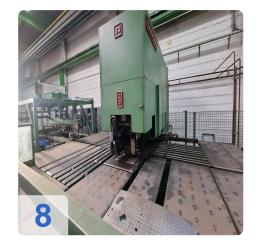

# Used SALVAGNINI S4 + P4-2420 Panel Bender & Punching machine

**The Salvagnini S4 +P4 System** are flexible lines for producing panels from packs of sheet metal. The punching, shearing and bending process are integrated to eliminate material handling. The S4+P4 System can also run as separate work cells. The intrinsic flexibility of the individual S4 and P4 System extends to the hole line.

## **SALVAGNINI P4 bending unit**

The Bending Unit of the P4 Panel Bender is the fruit of exclusive Salvagnini technology. It allows the bending angle to remain constant from one panel to the another and form one batch to another, for the same material and thickness. It also enables different thicknesses to be bent with the same tool.