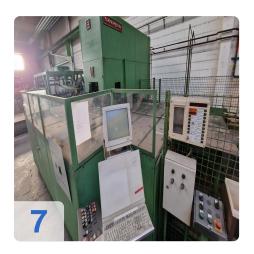

The SALVAGNINI P4-2420 is also equipped with a number of features that make it a very user-friendly machine, including:

- Easy-to-use touchscreen interface
- Integrated OPS software for managing production sequences
- Automatic tool changeover
- Zero-setup tooling