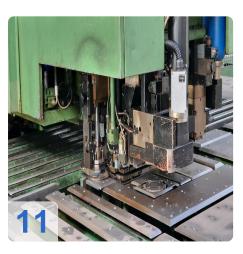

## **SALVAGNINI P4 bending unit**

The Bending Unit of the P4 Panel Bender is the fruit of exclusive Salvagnini technology. It allows the bending angle to remain constant from one panel to the another and form one batch to another, for the same material and thickness. It also enables different thicknesses to be bent with the same tool.

The rigidity of the bending tools keeps the bent edge straight and constant along the edge of the sheet regardless of the length and thickness of the panel.

An unlimited number of up and down bends can be made without removing the panels from teh work surface.

### **SALVAGNINI P4 manipulator**

The manipulator of the P4 Panel Bender handles the sheet automatically, rotating it by 90°, 180° or 270° or indeed my any other intermediate angle.

The notches other than the edges of the punched sheet are used as reference for positioning it. this obviously contributes to the excellent precision of the component produced, which is further guaranteed by totally accurate manipulator movements.