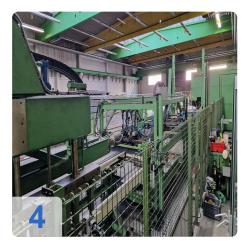

# Used SALVAGNINI S4 + P4-2420 Panel Bender & Punching machine

**The Salvagnini S4 +P4 System** are flexible lines for producing panels from packs of sheet metal. The punching, shearing and bending process are integrated to eliminate material handling. The S4+P4 System can also run as separate work cells. The intrinsic flexibility of the individual S4 and P4 System extends to the hole line.