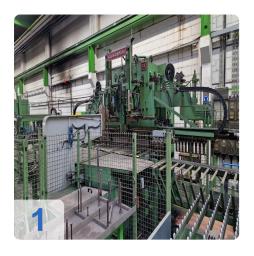

## **SALVAGNINI P4 bending unit**

The Bending Unit of the P4 Panel Bender is the fruit of exclusive Salvagnini technology. It allows the bending angle to remain constant from one panel to the another and form one batch to another, for the same material and thickness. It also enables different thicknesses to be bent with the same tool.

The rigidity of the bending tools keeps the bent edge straight and constant along the edge of the sheet regardless of the length and thickness of the panel.

An unlimited number of up and down bends can be made without removing the panels from teh work surface.