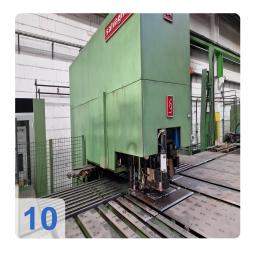

# Used SALVAGNINI S4 + P4-2420 Panel Bender & Punching machine

**The Salvagnini S4 +P4 System** are flexible lines for producing panels from packs of sheet metal. The punching, shearing and bending process are integrated to eliminate material handling. The S4+P4 System can also run as separate work cells. The intrinsic flexibility of the individual S4 and P4 System extends to the hole line.

## **SALVAGNINI P4 bending unit**

The Bending Unit of the P4 Panel Bender is the fruit of exclusive Salvagnini technology. It allows the bending angle to remain constant from one panel to the another and form one batch to another, for the same material and thickness. It also enables different thicknesses to be bent with the same tool.