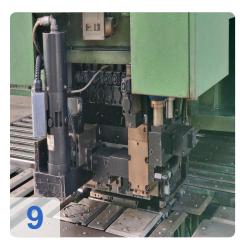

## **SALVAGNINI P4 bending unit**

The Bending Unit of the P4 Panel Bender is the fruit of exclusive Salvagnini technology. It allows the bending angle to remain constant from one panel to the another and form one batch to another, for the same material and thickness. It also enables different thicknesses to be bent with the same tool.

The rigidity of the bending tools keeps the bent edge straight and constant along the edge of the sheet regardless of the length and thickness of the panel.

An unlimited number of up and down bends can be made without removing the panels from teh work surface.

### **SALVAGNINI P4 manipulator**

The manipulator of the P4 Panel Bender handles the sheet automatically, rotating it by 90°, 180° or 270° or indeed my any other intermediate angle.

The notches other than the edges of the punched sheet are used as reference for positioning it. this obviously contributes to the excellent precision of the component produced, which is further guaranteed by totally accurate manipulator movements.