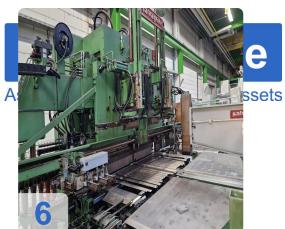

## **SALVAGNINI P4 bending unit**

The Bending Unit of the P4 Panel Bender is the fruit of exclusive Salvagnini technology. It allows the bending angle to remain constant from one panel to the another and form one batch to another, for the same material and thickness. It also enables different thicknesses to be bent with the same tool.

The rigidity of the bending tools keeps the bent edge straight and constant along the edge of the sheet regardless of the length and thickness of the panel.

An unlimited number of up and down bends can be made without removing the panels from teh work surface.