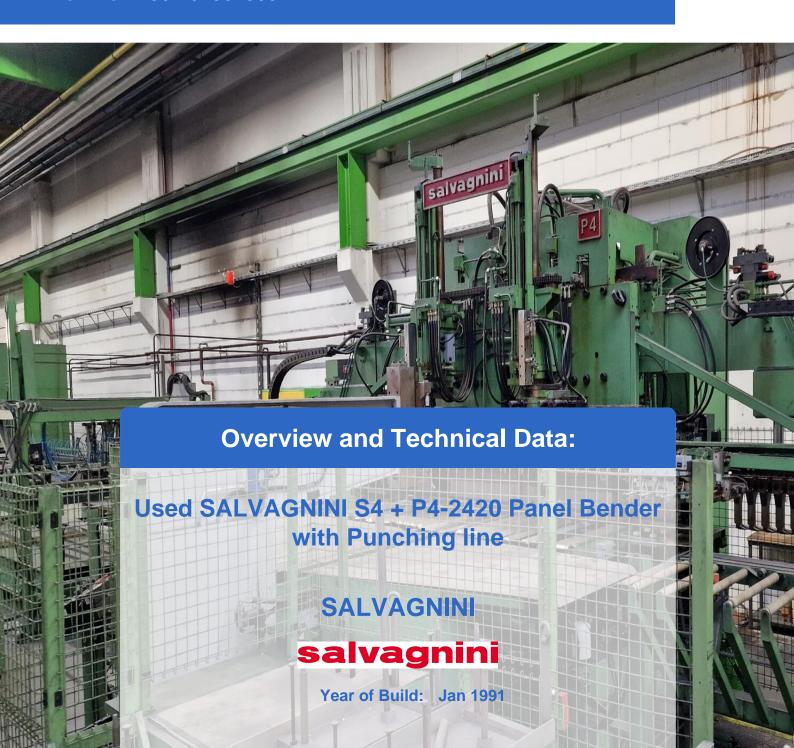

# Used SALVAGNINI S4 + P4-2420 Panel Bender & Punching machine

**The Salvagnini S4 +P4 System** are flexible lines for producing panels from packs of sheet metal. The punching, shearing and bending process are integrated to eliminate material handling. The S4+P4 System can also run as separate work cells. The intrinsic flexibility of the individual S4 and P4 System extends to the hole line.