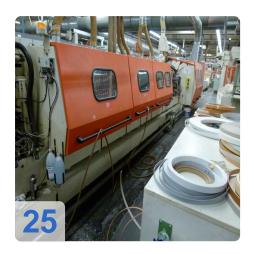

# Two IMA COMBIMA / K /II / R75 - 5:1 /1820 / V / R3 - Edge processing machine

Combima to format / profiling, for edge gluing and edge reworking of plate-shaped workpieces.

#### Technical data:

- Edge materials: plastic strips, in rolls
- min. Length of strip material in roll = 300 mm
- min. Length of strip material in roll = 14 mm
- Strip thickness for roll materials = 0.4 3 mm
- Damping profile = approximately 1.9 mm
- min. Workpiece length = 200mm
- min. Workpiece thickness = 8 mm
- max. Workpiece thickness = 45 mm
- min. Workpiece overhang from the chain conveyor, each side = 45 mm
- one. Workpiece overhang from the chain conveyor, each side = 85 mm
- min. Passage width at 45 mm Workpiece overhang on the edit page and 15 mm on the opposite page without editing
  - Processing along with counter-mounted support rollers, lifting rails and flat-belt drive chain between the tracks about 235 mm =
  - Longitudinal working with movable counter-pressure rolls on 50 mm = 200 mm short pieces in place with a cam.
  - Profiling = 230 mm
  - Profiling: only applicable for short parts of a machine with cams cam feed = 320 mm
- max. Working width 2600 mm
- Cam 540/450 mm spacing
- Air conditioner, cooling capacity 1000 W
- IMATRONIC-control computer