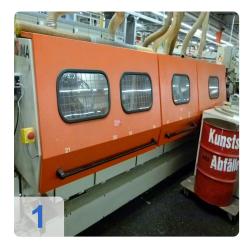

# Two IMA COMBIMA / K /II / R75 - 5:1 /1820 / V / R3 - Edge processing machine

Combima to format / profiling, for edge gluing and edge reworking of plate-shaped workpieces.

#### Technical data:

- Edge materials: plastic strips, in rolls
- min. Length of strip material in roll = 300 mm
- min. Length of strip material in roll = 14 mm
- Strip thickness for roll materials = 0.4 3 mm
- Damping profile = approximately 1.9 mm
- min. Workpiece length = 200mm
- min. Workpiece thickness = 8 mm
- max. Workpiece thickness = 45 mm
- min. Workpiece overhang from the chain conveyor, each side = 45 mm
- one. Workpiece overhang from the chain conveyor, each side = 85 mm
- min. Passage width at 45 mm Workpiece overhang on the edit page and 15 mm on the opposite page without editing
  - Processing along with counter-mounted support rollers, lifting rails and flat-belt drive chain between the tracks about 235 mm =
  - Longitudinal working with movable counter-pressure rolls on 50 mm = 200 mm short pieces in place with a cam.
  - Profiling = 230 mm
  - Profiling: only applicable for short parts of a machine with cams cam feed = 320 mm
- max. Working width 2600 mm
- Cam 540/450 mm spacing
- Air conditioner, cooling capacity 1000 W
- IMATRONIC-control computer