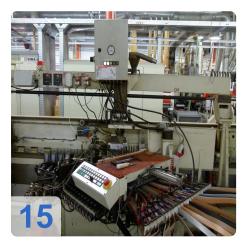

# Two IMA COMBIMA / K /II / R75 - 5:1 /1820 / V / R3 - Edge processing machine

Combima to format / profiling, for edge gluing and edge reworking of plate-shaped workpieces.