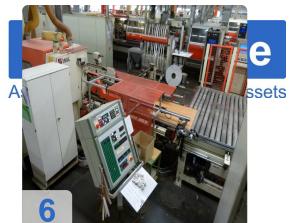

# Two IMA COMBIMA / K /II / R75 - 5:1 /1820 / V / R3 - Edge processing machine

Combima to format / profiling, for edge gluing and edge reworking of plate-shaped workpieces.

#### Technical data:

- Edge materials: plastic strips, in rolls
- min. Length of strip material in roll = 300 mm
- min. Length of strip material in roll = 14 mm
- Strip thickness for roll materials = 0.4 3 mm
- Damping profile = approximately 1.9 mm
- min. Workpiece length = 200mm
- min. Workpiece thickness = 8 mm
- max. Workpiece thickness = 45 mm
- min. Workpiece overhang from the chain conveyor, each side = 45 mm
- one. Workpiece overhang from the chain conveyor, each side = 85 mm
- min. Passage width at 45 mm Workpiece overhang on the edit page and 15 mm on the opposite page without editing
  - Processing along with counter-mounted support rollers, lifting rails and flat-belt drive chain between the tracks about 235 mm =
  - Longitudinal working with movable counter-pressure rolls on 50 mm = 200 mm short pieces in place with a cam.
  - Profiling = 230 mm
  - Profiling: only applicable for short parts of a machine with cams cam feed = 320 mm
- max. Working width 2600 mm
- Cam 540/450 mm spacing
- Air conditioner, cooling capacity 1000 W
- IMATRONIC-control computer