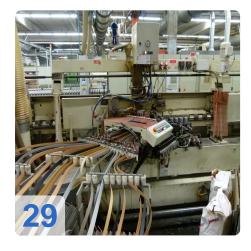

# Two IMA COMBIMA / K /II / R75 - 5:1 /1820 / V / R3 - Edge processing machine

Combima to format / profiling, for edge gluing and edge reworking of plate-shaped workpieces.

#### Technical data:

- Edge materials: plastic strips, in rolls
- min. Length of strip material in roll = 300 mm
- min. Length of strip material in roll = 14 mm
- Strip thickness for roll materials = 0.4 3 mm
- Damping profile = approximately 1.9 mm
- min. Workpiece length = 200mm
- min. Workpiece thickness = 8 mm
- max. Workpiece thickness = 45 mm
- min. Workpiece overhang from the chain conveyor, each side = 45 mm
- one. Workpiece overhang from the chain conveyor, each side = 85 mm
- min. Passage width at 45 mm Workpiece overhang on the edit page and 15 mm on the opposite page without editing
  - Processing along with counter-mounted support rollers, lifting rails and flat-belt drive chain between the tracks about 235 mm =
  - Longitudinal working with movable counter-pressure rolls on 50 mm = 200 mm short pieces in place with a cam.
  - Profiling = 230 mm
  - Profiling: only applicable for short parts of a machine with cams cam feed = 320 mm
- max. Working width 2600 mm
- Cam 540/450 mm spacing
- Air conditioner, cooling capacity 1000 W
- IMATRONIC-control computer