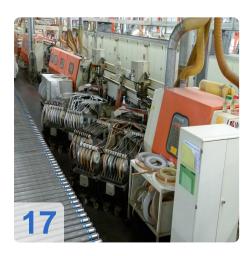

# Two IMA COMBIMA / K /II / R75 - 5:1 /1820 / V / R3 - Edge processing machine

Combima to format / profiling, for edge gluing and edge reworking of plate-shaped workpieces.