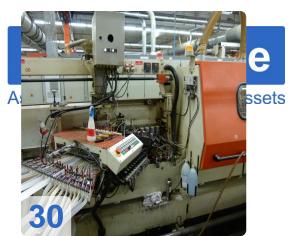

# Two IMA COMBIMA / K /II / R75 - 5:1 /1820 / V / R3 - Edge processing machine

Combima to format / profiling, for edge gluing and edge reworking of plate-shaped workpieces.

#### Technical data:

- Edge materials: plastic strips, in rolls
- min. Length of strip material in roll = 300 mm
- min. Length of strip material in roll = 14 mm
- Strip thickness for roll materials = 0.4 3 mm
- Damping profile = approximately 1.9 mm
- min. Workpiece length = 200mm
- min. Workpiece thickness = 8 mm
- max. Workpiece thickness = 45 mm
- min. Workpiece overhang from the chain conveyor, each side = 45 mm
- one. Workpiece overhang from the chain conveyor, each side = 85 mm
- min. Passage width at 45 mm Workpiece overhang on the edit page and 15 mm on the opposite page without editing
  - Processing along with counter-mounted support rollers, lifting rails and flat-belt drive chain between the tracks about 235 mm =
  - Longitudinal working with movable counter-pressure rolls on 50 mm = 200 mm short pieces in place with a cam.
  - Profiling = 230 mm
  - Profiling: only applicable for short parts of a machine with cams cam feed = 320 mm
- max. Working width 2600 mm
- Cam 540/450 mm spacing
- Air conditioner, cooling capacity 1000 W
- IMATRONIC-control computer