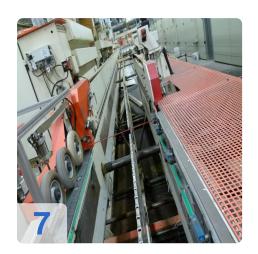

# Two IMA COMBIMA / K /II / R75 - 5:1 /1820 / V / R3 - Edge processing machine

Combima to format / profiling, for edge gluing and edge reworking of plate-shaped workpieces.

#### Technical data:

- Edge materials: plastic strips, in rolls
- min. Length of strip material in roll = 300 mm
- min. Length of strip material in roll = 14 mm
- Strip thickness for roll materials = 0.4 3 mm
- Damping profile = approximately 1.9 mm
- min. Workpiece length = 200mm
- min. Workpiece thickness = 8 mm
- max. Workpiece thickness = 45 mm
- min. Workpiece overhang from the chain conveyor, each side = 45 mm
- one. Workpiece overhang from the chain conveyor, each side = 85 mm
- min. Passage width at 45 mm Workpiece overhang on the edit page and 15 mm on the opposite page without editing
  - Processing along with counter-mounted support rollers, lifting rails and flat-belt drive chain between the tracks about 235 mm =
  - Longitudinal working with movable counter-pressure rolls on 50 mm = 200 mm short pieces in place with a cam.
  - Profiling = 230 mm
  - Profiling: only applicable for short parts of a machine with cams cam feed = 320 mm
- max. Working width 2600 mm
- Cam 540/450 mm spacing
- Air conditioner, cooling capacity 1000 W
- IMATRONIC-control computer