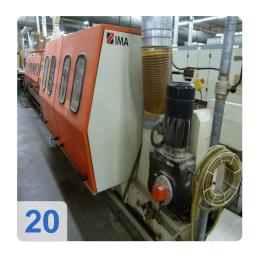

# Two IMA COMBIMA / K /II / R75 - 5:1 /1820 / V / R3 - Edge processing machine

Combima to format / profiling, for edge gluing and edge reworking of plate-shaped workpieces.

#### Technical data:

- Edge materials: plastic strips, in rolls
- min. Length of strip material in roll = 300 mm
- min. Length of strip material in roll = 14 mm
- Strip thickness for roll materials = 0.4 3 mm
- Damping profile = approximately 1.9 mm
- min. Workpiece length = 200mm
- min. Workpiece thickness = 8 mm
- max. Workpiece thickness = 45 mm
- min. Workpiece overhang from the chain conveyor, each side = 45 mm
- one. Workpiece overhang from the chain conveyor, each side = 85 mm
- min. Passage width at 45 mm Workpiece overhang on the edit page and 15 mm on the opposite page without editing
  - Processing along with counter-mounted support rollers, lifting rails and flat-belt drive chain between the tracks about 235 mm =
  - Longitudinal working with movable counter-pressure rolls on 50 mm = 200 mm short pieces in place with a cam.
  - Profiling = 230 mm
  - Profiling: only applicable for short parts of a machine with cams cam feed = 320 mm
- max. Working width 2600 mm
- Cam 540/450 mm spacing
- Air conditioner, cooling capacity 1000 W
- IMATRONIC-control computer