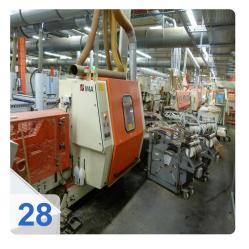

# Two IMA COMBIMA / K /II / R75 - 5:1 /1820 / V / R3 - Edge processing machine

Combima to format / profiling, for edge gluing and edge reworking of plate-shaped workpieces.

#### Technical data:

- Edge materials: plastic strips, in rolls
- min. Length of strip material in roll = 300 mm
- min. Length of strip material in roll = 14 mm
- Strip thickness for roll materials = 0.4 3 mm
- Damping profile = approximately 1.9 mm
- min. Workpiece length = 200mm
- min. Workpiece thickness = 8 mm
- max. Workpiece thickness = 45 mm
- min. Workpiece overhang from the chain conveyor, each side = 45 mm
- one. Workpiece overhang from the chain conveyor, each side = 85 mm
- min. Passage width at 45 mm Workpiece overhang on the edit page and 15 mm on the opposite page without editing
  - Processing along with counter-mounted support rollers, lifting rails and flat-belt drive chain between the tracks about 235 mm =
  - Longitudinal working with movable counter-pressure rolls on 50 mm = 200 mm short pieces in place with a cam.
  - Profiling = 230 mm
  - Profiling: only applicable for short parts of a machine with cams cam feed = 320 mm
- max. Working width 2600 mm
- Cam 540/450 mm spacing
- Air conditioner, cooling capacity 1000 W
- IMATRONIC-control computer