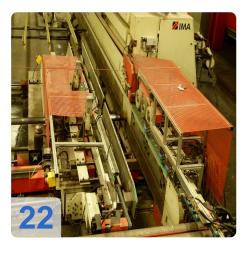

# Two IMA COMBIMA / K /II / R75 - 5:1 /1820 / V / R3 - Edge processing machine

Combima to format / profiling, for edge gluing and edge reworking of plate-shaped workpieces.

#### Technical data:

- Edge materials: plastic strips, in rolls
- min. Length of strip material in roll = 300 mm
- min. Length of strip material in roll = 14 mm
- Strip thickness for roll materials = 0.4 3 mm
- Damping profile = approximately 1.9 mm
- min. Workpiece length = 200mm
- min. Workpiece thickness = 8 mm
- max. Workpiece thickness = 45 mm
- min. Workpiece overhang from the chain conveyor, each side = 45 mm
- one. Workpiece overhang from the chain conveyor, each side = 85 mm
- min. Passage width at 45 mm Workpiece overhang on the edit page and 15 mm on the opposite page without editing
  - Processing along with counter-mounted support rollers, lifting rails and flat-belt drive chain between the tracks about 235 mm =
  - Longitudinal working with movable counter-pressure rolls on 50 mm = 200 mm short pieces in place with a cam.
  - Profiling = 230 mm
  - Profiling: only applicable for short parts of a machine with cams cam feed = 320 mm
- max. Working width 2600 mm
- Cam 540/450 mm spacing
- Air conditioner, cooling capacity 1000 W
- IMATRONIC-control computer