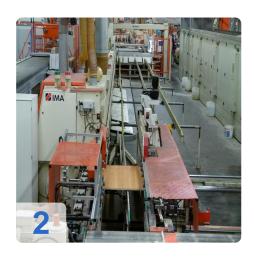

# Two IMA COMBIMA / K /II / R75 - 5:1 /1820 / V / R3 - Edge processing machine

Combima to format / profiling, for edge gluing and edge reworking of plate-shaped workpieces.

#### Technical data:

- Edge materials: plastic strips, in rolls
- min. Length of strip material in roll = 300 mm
- min. Length of strip material in roll = 14 mm
- Strip thickness for roll materials = 0.4 3 mm
- Damping profile = approximately 1.9 mm
- min. Workpiece length = 200mm
- min. Workpiece thickness = 8 mm
- max. Workpiece thickness = 45 mm
- min. Workpiece overhang from the chain conveyor, each side = 45 mm
- one. Workpiece overhang from the chain conveyor, each side = 85 mm
- min. Passage width at 45 mm Workpiece overhang on the edit page and 15 mm on the opposite page without editing
  - Processing along with counter-mounted support rollers, lifting rails and flat-belt drive chain between the tracks about 235 mm =
  - Longitudinal working with movable counter-pressure rolls on 50 mm = 200 mm short pieces in place with a cam.
  - Profiling = 230 mm
  - Profiling: only applicable for short parts of a machine with cams cam feed = 320 mm
- max. Working width 2600 mm
- Cam 540/450 mm spacing
- Air conditioner, cooling capacity 1000 W
- IMATRONIC-control computer