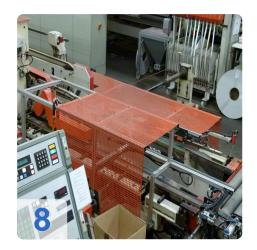

# Two IMA COMBIMA / K /II / R75 - 5:1 /1820 / V / R3 - Edge processing machine

Combima to format / profiling, for edge gluing and edge reworking of plate-shaped workpieces.

#### Technical data:

- Edge materials: plastic strips, in rolls
- min. Length of strip material in roll = 300 mm
- min. Length of strip material in roll = 14 mm
- Strip thickness for roll materials = 0.4 3 mm
- Damping profile = approximately 1.9 mm
- min. Workpiece length = 200mm
- min. Workpiece thickness = 8 mm
- max. Workpiece thickness = 45 mm
- min. Workpiece overhang from the chain conveyor, each side = 45 mm
- one. Workpiece overhang from the chain conveyor, each side = 85 mm
- min. Passage width at 45 mm Workpiece overhang on the edit page and 15 mm on the opposite page without editing
  - Processing along with counter-mounted support rollers, lifting rails and flat-belt drive chain between the tracks about 235 mm =
  - Longitudinal working with movable counter-pressure rolls on 50 mm = 200 mm short pieces in place with a cam.
  - Profiling = 230 mm
  - Profiling: only applicable for short parts of a machine with cams cam feed = 320 mm
- max. Working width 2600 mm
- Cam 540/450 mm spacing
- Air conditioner, cooling capacity 1000 W
- IMATRONIC-control computer