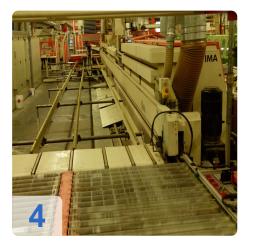

# Two IMA COMBIMA / K /II / R75 - 5:1 /1820 / V / R3 - Edge processing machine

Combima to format / profiling, for edge gluing and edge reworking of plate-shaped workpieces.

#### Technical data:

- Edge materials: plastic strips, in rolls
- min. Length of strip material in roll = 300 mm
- min. Length of strip material in roll = 14 mm
- Strip thickness for roll materials = 0.4 3 mm
- Damping profile = approximately 1.9 mm
- min. Workpiece length = 200mm
- min. Workpiece thickness = 8 mm
- max. Workpiece thickness = 45 mm
- min. Workpiece overhang from the chain conveyor, each side = 45 mm
- one. Workpiece overhang from the chain conveyor, each side = 85 mm
- min. Passage width at 45 mm Workpiece overhang on the edit page and 15 mm on the opposite page without editing
  - Processing along with counter-mounted support rollers, lifting rails and flat-belt drive chain between the tracks about 235 mm =
  - Longitudinal working with movable counter-pressure rolls on 50 mm = 200 mm short pieces in place with a cam.
  - Profiling = 230 mm
  - Profiling: only applicable for short parts of a machine with cams cam feed = 320 mm
- max. Working width 2600 mm
- Cam 540/450 mm spacing
- Air conditioner, cooling capacity 1000 W
- IMATRONIC-control computer