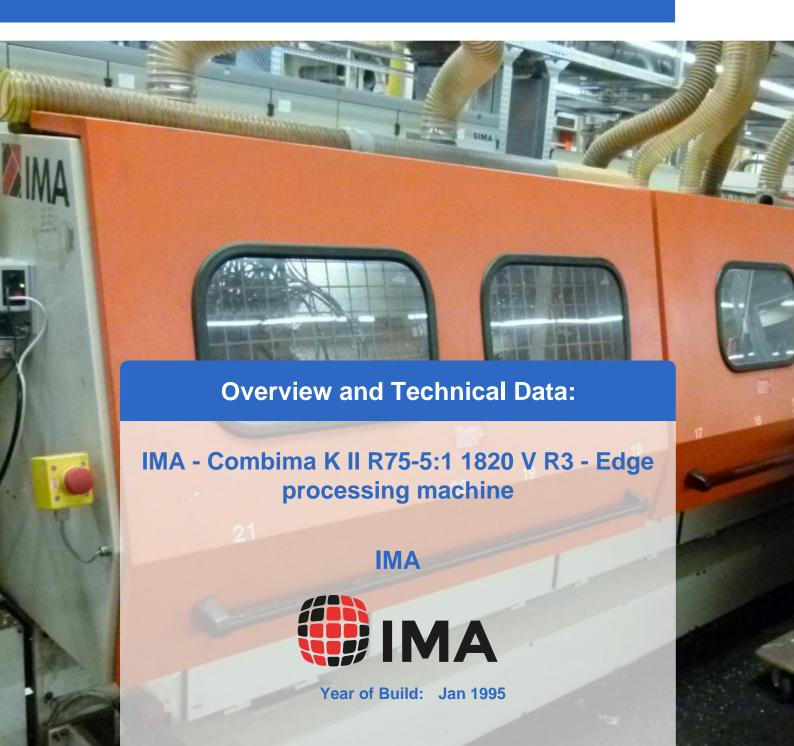

# Two IMA COMBIMA / K /II / R75 - 5:1 /1820 / V / R3 - Edge processing machine

Combima to format / profiling, for edge gluing and edge reworking of plate-shaped workpieces.

#### Technical data:

- Edge materials: plastic strips, in rolls
- min. Length of strip material in roll = 300 mm
- min. Length of strip material in roll = 14 mm
- Strip thickness for roll materials = 0.4 3 mm
- Damping profile = approximately 1.9 mm
- min. Workpiece length = 200mm
- min. Workpiece thickness = 8 mm
- max. Workpiece thickness = 45 mm
- min. Workpiece overhang from the chain conveyor, each side = 45 mm
- one. Workpiece overhang from the chain conveyor, each side = 85 mm
- min. Passage width at 45 mm Workpiece overhang on the edit page and 15 mm on the opposite page without editing
  - Processing along with counter-mounted support rollers, lifting rails and flat-belt drive chain between the tracks about 235 mm =
  - Longitudinal working with movable counter-pressure rolls on 50 mm = 200 mm short pieces in place with a cam.
  - Profiling = 230 mm
  - Profiling: only applicable for short parts of a machine with cams cam feed = 320 mm
- max. Working width 2600 mm
- Cam 540/450 mm spacing
- Air conditioner, cooling capacity 1000 W
- IMATRONIC-control computer