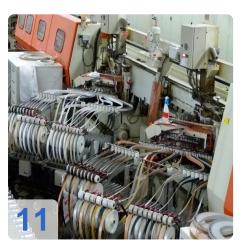

# Two IMA COMBIMA / K /II / R75 - 5:1 /1820 / V / R3 - Edge processing machine

Combima to format / profiling, for edge gluing and edge reworking of plate-shaped workpieces.

#### Technical data:

- Edge materials: plastic strips, in rolls
- min. Length of strip material in roll = 300 mm
- min. Length of strip material in roll = 14 mm
- Strip thickness for roll materials = 0.4 3 mm
- Damping profile = approximately 1.9 mm
- min. Workpiece length = 200mm
- min. Workpiece thickness = 8 mm
- max. Workpiece thickness = 45 mm
- min. Workpiece overhang from the chain conveyor, each side = 45 mm
- one. Workpiece overhang from the chain conveyor, each side = 85 mm
- min. Passage width at 45 mm Workpiece overhang on the edit page and 15 mm on the opposite page without editing
  - Processing along with counter-mounted support rollers, lifting rails and flat-belt drive chain between the tracks about 235 mm =
  - Longitudinal working with movable counter-pressure rolls on 50 mm = 200 mm short pieces in place with a cam.
  - Profiling = 230 mm
  - Profiling: only applicable for short parts of a machine with cams cam feed = 320 mm
- max. Working width 2600 mm
- Cam 540/450 mm spacing
- Air conditioner, cooling capacity 1000 W
- IMATRONIC-control computer