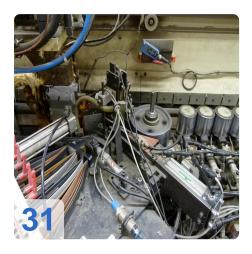

# Two IMA COMBIMA / K /II / R75 - 5:1 /1820 / V / R3 - Edge processing machine

Combima to format / profiling, for edge gluing and edge reworking of plate-shaped workpieces.

#### Technical data:

- Edge materials: plastic strips, in rolls
- min. Length of strip material in roll = 300 mm
- min. Length of strip material in roll = 14 mm
- Strip thickness for roll materials = 0.4 3 mm
- Damping profile = approximately 1.9 mm
- min. Workpiece length = 200mm
- min. Workpiece thickness = 8 mm
- max. Workpiece thickness = 45 mm
- min. Workpiece overhang from the chain conveyor, each side = 45 mm
- one. Workpiece overhang from the chain conveyor, each side = 85 mm
- min. Passage width at 45 mm Workpiece overhang on the edit page and 15 mm on the opposite page without editing
  - Processing along with counter-mounted support rollers, lifting rails and flat-belt drive chain between the tracks about 235 mm =
  - Longitudinal working with movable counter-pressure rolls on 50 mm = 200 mm short pieces in place with a cam.
  - Profiling = 230 mm
  - Profiling: only applicable for short parts of a machine with cams cam feed = 320 mm
- max. Working width 2600 mm
- Cam 540/450 mm spacing
- Air conditioner, cooling capacity 1000 W
- IMATRONIC-control computer