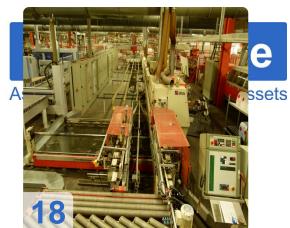

# Two IMA COMBIMA / K /II / R75 - 5:1 /1820 / V / R3 - Edge processing machine

Combima to format / profiling, for edge gluing and edge reworking of plate-shaped workpieces.

#### Technical data:

- Edge materials: plastic strips, in rolls
- min. Length of strip material in roll = 300 mm
- min. Length of strip material in roll = 14 mm
- Strip thickness for roll materials = 0.4 3 mm
- Damping profile = approximately 1.9 mm
- min. Workpiece length = 200mm
- min. Workpiece thickness = 8 mm
- max. Workpiece thickness = 45 mm
- min. Workpiece overhang from the chain conveyor, each side = 45 mm
- one. Workpiece overhang from the chain conveyor, each side = 85 mm
- min. Passage width at 45 mm Workpiece overhang on the edit page and 15 mm on the opposite page without editing
  - Processing along with counter-mounted support rollers, lifting rails and flat-belt drive chain between the tracks about 235 mm =
  - Longitudinal working with movable counter-pressure rolls on 50 mm = 200 mm short pieces in place with a cam.
  - Profiling = 230 mm
  - Profiling: only applicable for short parts of a machine with cams cam feed = 320 mm
- max. Working width 2600 mm
- Cam 540/450 mm spacing
- Air conditioner, cooling capacity 1000 W
- IMATRONIC-control computer