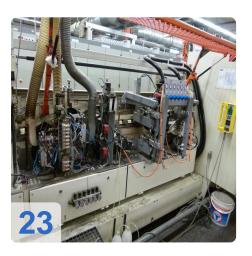

# Two IMA COMBIMA / K /II / R75 - 5:1 /1820 / V / R3 - Edge processing machine

Combima to format / profiling, for edge gluing and edge reworking of plate-shaped workpieces.

#### Technical data:

- Edge materials: plastic strips, in rolls
- min. Length of strip material in roll = 300 mm
- min. Length of strip material in roll = 14 mm
- Strip thickness for roll materials = 0.4 3 mm
- Damping profile = approximately 1.9 mm
- min. Workpiece length = 200mm
- min. Workpiece thickness = 8 mm
- max. Workpiece thickness = 45 mm
- min. Workpiece overhang from the chain conveyor, each side = 45 mm
- one. Workpiece overhang from the chain conveyor, each side = 85 mm
- min. Passage width at 45 mm Workpiece overhang on the edit page and 15 mm on the opposite page without editing
  - Processing along with counter-mounted support rollers, lifting rails and flat-belt drive chain between the tracks about 235 mm =
  - Longitudinal working with movable counter-pressure rolls on 50 mm = 200 mm short pieces in place with a cam.
  - Profiling = 230 mm
  - Profiling: only applicable for short parts of a machine with cams cam feed = 320 mm
- max. Working width 2600 mm
- Cam 540/450 mm spacing
- Air conditioner, cooling capacity 1000 W
- IMATRONIC-control computer