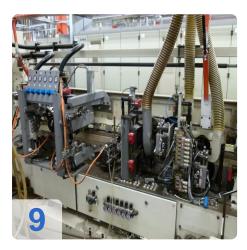

# Two IMA COMBIMA / K /II / R75 - 5:1 /1820 / V / R3 - Edge processing machine

Combima to format / profiling, for edge gluing and edge reworking of plate-shaped workpieces.

#### Technical data:

- Edge materials: plastic strips, in rolls
- min. Length of strip material in roll = 300 mm
- min. Length of strip material in roll = 14 mm
- Strip thickness for roll materials = 0.4 3 mm
- Damping profile = approximately 1.9 mm
- min. Workpiece length = 200mm
- min. Workpiece thickness = 8 mm
- max. Workpiece thickness = 45 mm
- min. Workpiece overhang from the chain conveyor, each side = 45 mm
- one. Workpiece overhang from the chain conveyor, each side = 85 mm
- min. Passage width at 45 mm Workpiece overhang on the edit page and 15 mm on the opposite page without editing
  - Processing along with counter-mounted support rollers, lifting rails and flat-belt drive chain between the tracks about 235 mm =
  - Longitudinal working with movable counter-pressure rolls on 50 mm = 200 mm short pieces in place with a cam.
  - Profiling = 230 mm
  - Profiling: only applicable for short parts of a machine with cams cam feed = 320 mm
- max. Working width 2600 mm
- Cam 540/450 mm spacing
- Air conditioner, cooling capacity 1000 W
- IMATRONIC-control computer