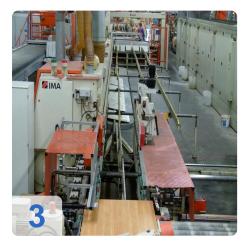

# Two IMA COMBIMA / K /II / R75 - 5:1 /1820 / V / R3 - Edge processing machine

Combima to format / profiling, for edge gluing and edge reworking of plate-shaped workpieces.

#### Technical data:

- Edge materials: plastic strips, in rolls
- min. Length of strip material in roll = 300 mm
- min. Length of strip material in roll = 14 mm
- Strip thickness for roll materials = 0.4 3 mm
- Damping profile = approximately 1.9 mm
- min. Workpiece length = 200mm
- min. Workpiece thickness = 8 mm
- max. Workpiece thickness = 45 mm
- min. Workpiece overhang from the chain conveyor, each side = 45 mm
- one. Workpiece overhang from the chain conveyor, each side = 85 mm
- min. Passage width at 45 mm Workpiece overhang on the edit page and 15 mm on the opposite page without editing
  - Processing along with counter-mounted support rollers, lifting rails and flat-belt drive chain between the tracks about 235 mm =
  - Longitudinal working with movable counter-pressure rolls on 50 mm = 200 mm short pieces in place with a cam.
  - Profiling = 230 mm
  - Profiling: only applicable for short parts of a machine with cams cam feed = 320 mm
- max. Working width 2600 mm
- Cam 540/450 mm spacing
- Air conditioner, cooling capacity 1000 W
- IMATRONIC-control computer