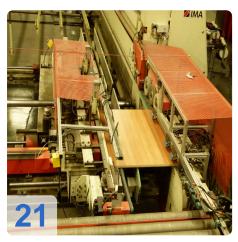

# Two IMA COMBIMA / K /II / R75 - 5:1 /1820 / V / R3 - Edge processing machine

Combima to format / profiling, for edge gluing and edge reworking of plate-shaped workpieces.

#### Technical data:

- Edge materials: plastic strips, in rolls
- min. Length of strip material in roll = 300 mm
- min. Length of strip material in roll = 14 mm
- Strip thickness for roll materials = 0.4 3 mm
- Damping profile = approximately 1.9 mm
- min. Workpiece length = 200mm
- min. Workpiece thickness = 8 mm
- max. Workpiece thickness = 45 mm
- min. Workpiece overhang from the chain conveyor, each side = 45 mm
- one. Workpiece overhang from the chain conveyor, each side = 85 mm
- min. Passage width at 45 mm Workpiece overhang on the edit page and 15 mm on the opposite page without editing
  - Processing along with counter-mounted support rollers, lifting rails and flat-belt drive chain between the tracks about 235 mm =
  - Longitudinal working with movable counter-pressure rolls on 50 mm = 200 mm short pieces in place with a cam.
  - Profiling = 230 mm
  - Profiling: only applicable for short parts of a machine with cams cam feed = 320 mm
- max. Working width 2600 mm
- Cam 540/450 mm spacing
- Air conditioner, cooling capacity 1000 W
- IMATRONIC-control computer