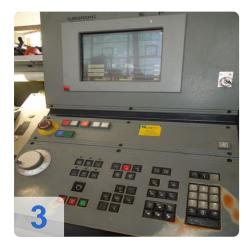

46.000 Hrs.

**Technical Details** 

- Speed ??range: 25-5000 1/min (infinitely)
- Drive power: 22 kW
- Tailstock quill: MK4
- Swing over bed: 500mm
- Swing over cross slide: 290mm
- Distance: 600mm
- Control: Grundig Eltropilot (Heidenhain)
- Turret: 12-Sauter
- of which are driven: 6
- C-axis: 0.025 °
- Bar capacity: 78mm and 68mm throughput.
- Accessories: Chip Conveyors, documentation

### **Technical Data:**

Control: Eltro Pilot Machine Hours: 46000.00 hrs. Turning lenght: 600.00 mm Turning diameter: 500.00 mm Spindle Speed: 5000.00 rpm Tool Capacity: 12 x Tailstock: No Bezel: No