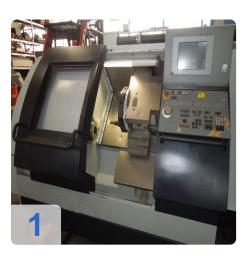

## **GILDEMEISTER - CTX 400 V3 slant bed lathe**

## GILDEMEISTER CTX 400V3 - CNC slant bed lathe

Reworked 2013 - The machine has been revised and obtained a maintenance kit (wipers, oil filters, belts, etc.)

It has been completely checked, 24 hrs trial run and pained a new paint job in the new DMG Design.