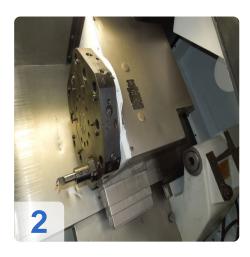

46.000 Hrs.

**Technical Details** 

- Speed ??range: 25-5000 1/min (infinitely)
- Drive power: 22 kW
- Tailstock quill: MK4
- Swing over bed: 500mm
- Swing over cross slide: 290mm
- Distance: 600mm
- Control: Grundig Eltropilot (Heidenhain)
- Turret: 12-Sauter
- of which are driven: 6
- C-axis: 0.025 °
- Bar capacity: 78mm and 68mm throughput.
- Accessories: Chip Conveyors, documentation

### **Technical Data:**

Control: Eltro Pilot Machine Hours: 46000.00 hrs. Turning lenght: 600.00 mm Turning diameter: 500.00 mm Spindle Speed: 5000.00 rpm Tool Capacity: 12 x Tailstock: No Bezel: No