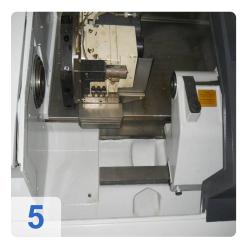

46.000 Hrs.

**Technical Details** 

- Speed ??range: 25-5000 1/min (infinitely)
- Drive power: 22 kW
- Tailstock quill: MK4
- Swing over bed: 500mm
- Swing over cross slide: 290mm
- Distance: 600mm
- Control: Grundig Eltropilot (Heidenhain)
- Turret: 12-Sauter
- of which are driven: 6
- C-axis: 0.025 °
- Bar capacity: 78mm and 68mm throughput.
- Accessories: Chip Conveyors, documentation

### **Technical Data:**

Control: Eltro Pilot Machine Hours: 46000.00 hrs. Turning lenght: 600.00 mm Turning diameter: 500.00 mm Spindle Speed: 5000.00 rpm Tool Capacity: 12 x Tailstock: No Bezel: No