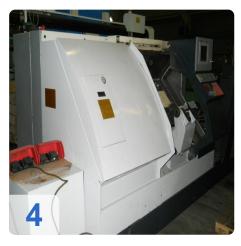

## **GILDEMEISTER - CTX 400 V3 slant bed lathe**

## GILDEMEISTER CTX 400V3 - CNC slant bed lathe

Reworked 2013 - The machine has been revised and obtained a maintenance kit (wipers, oil filters, belts, etc.)

It has been completely checked, 24 hrs trial run and pained a new paint job in the new DMG Design.

46.000 Hrs.

**Technical Details** 

- Speed ??range: 25-5000 1/min (infinitely)
- Drive power: 22 kW
- Tailstock quill: MK4
- Swing over bed: 500mm
- Swing over cross slide: 290mm
- Distance: 600mm
- Control: Grundig Eltropilot (Heidenhain)
- Turret: 12-Sauter
- of which are driven: 6
- C-axis: 0.025 °
- Bar capacity: 78mm and 68mm throughput.
- Accessories: Chip Conveyors, documentation