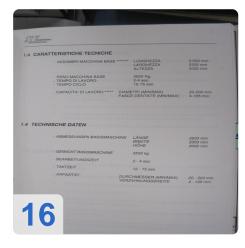

## Images:

| 1.4 CARAT | TTERISTICHE TECNICHE                                       |                                               |                                      |                                |
|-----------|------------------------------------------------------------|-----------------------------------------------|--------------------------------------|--------------------------------|
|           | - INGOMBRI MACCHINA BASE *                                 |                                               | LUNGHEZZA<br>LARGHEZZA<br>ALTEZZA    | 2.600 mm<br>2300 mm<br>2000 mm |
|           | - PESO MACCHINA BASE<br>- TEMPO DI LAVORO<br>- TEMPO CICLO |                                               | 3500 Kg.<br>2-4 sec.<br>12-15 sec.   |                                |
|           | - CAPACITA' DI LAVORO *****                                | DIAMETRI (MIN/MAX)<br>FASCE DENTATE (MIN/MAX) |                                      | 20-200 mm<br>4-105 mm          |
|           |                                                            |                                               |                                      |                                |
| 4 TECHN   | ISCHE DATEN                                                |                                               |                                      |                                |
|           | - ABMESSUNGEN BASISMASC                                    | HINE                                          | LÄNGE<br>BREITE<br>HÖHE              | 2600 mm<br>2300 mm<br>2000 mm  |
|           | - GEWICHT BASISMASCHINE                                    |                                               | 3500 kg                              |                                |
|           | - BEARBEITUNGSZEIT                                         |                                               | 2 - 4 sec                            |                                |
|           | - TAKTZEIT                                                 |                                               | 12 - 15 sec                          |                                |
|           | - KAPAZITÄT                                                | DUR                                           | CHMESSER (MIN/MAX)<br>ZAHNUNGSBREITE | 20 - 200 mn<br>4 - 105 mm      |
| 1/        | 1                                                          |                                               |                                      |                                |