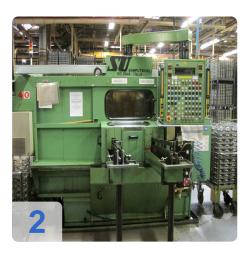

## SAMPUTENSILI - SU SML F.1S.4TA Gear Deburrer

# SAMPUTENSILI SU SML F.1S.4TA - Gear Deburring

- NC control
- Processing time 2-4 Sec.
- Cycle time 12-15 sec
- Conventional control
- Wheel diameter max. 20-200 mm
- Tooth width 4-105 mm
- Workshop testing
- Connected load 12,5 KW 30 A
- Dimensions (HBL) 2400 x 3560 x 4230 mm
- Machine for trimming and deburring of gears.