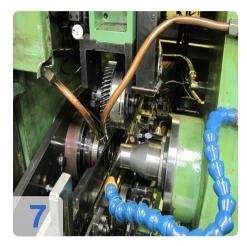

# SAMPUTENSILI SU SML F.1S.4TA - Gear Deburring

- NC control
- Processing time 2-4 Sec.
- Cycle time 12-15 sec
- Conventional control
- Wheel diameter max. 20-200 mm
- Tooth width 4-105 mm
- Workshop testing
- Connected load 12,5 KW 30 A
- Dimensions (HBL) 2400 x 3560 x 4230 mm
- Machine for trimming and deburring of gears.