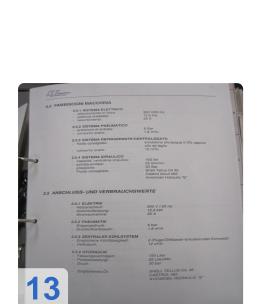

## Images:

| 1.4 CARAT | TTERISTICHE TECNICHE                                       |                                               |                                      |                                |
|-----------|------------------------------------------------------------|-----------------------------------------------|--------------------------------------|--------------------------------|
|           | - INGOMBRI MACCHINA BASE *                                 |                                               | LUNGHEZZA<br>LARGHEZZA<br>ALTEZZA    | 2.600 mm<br>2300 mm<br>2000 mm |
|           | - PESO MACCHINA BASE<br>- TEMPO DI LAVORO<br>- TEMPO CICLO |                                               | 3500 Kg.<br>2-4 sec.<br>12-15 sec.   |                                |
|           | - CAPACITA' DI LAVORO *****                                | DIAMETRI (MIN/MAX)<br>FASCE DENTATE (MIN/MAX) |                                      | 20-200 mm<br>4-105 mm          |
|           |                                                            |                                               |                                      |                                |
| 4 TECHN   | ISCHE DATEN                                                |                                               |                                      |                                |
|           | - ABMESSUNGEN BASISMASC                                    | HINE                                          | LÄNGE<br>BREITE<br>HÖHE              | 2600 mm<br>2300 mm<br>2000 mm  |
|           | - GEWICHT BASISMASCHINE                                    |                                               | 3500 kg                              |                                |
|           | - BEARBEITUNGSZEIT                                         |                                               | 2 - 4 sec                            |                                |
|           | - TAKTZEIT                                                 |                                               | 12 - 15 sec                          |                                |
|           | - KAPAZITÄT                                                | DUR                                           | CHMESSER (MIN/MAX)<br>ZAHNUNGSBREITE | 20 - 200 mn<br>4 - 105 mm      |
| 1/        | 1                                                          |                                               |                                      |                                |