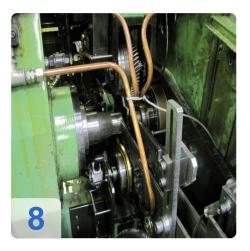

# SAMPUTENSILI SU SML F.1S.4TA - Gear Deburring

- NC control
- Processing time 2-4 Sec.
- Cycle time 12-15 sec
- Conventional control
- Wheel diameter max. 20-200 mm
- Tooth width 4-105 mm
- Workshop testing
- Connected load 12,5 KW 30 A
- Dimensions (HBL) 2400 x 3560 x 4230 mm
- Machine for trimming and deburring of gears.