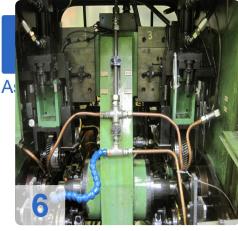

# SAMPUTENSILI SU SML F.1S.4TA - Gear Deburring

- NC control
- Processing time 2-4 Sec.
- Cycle time 12-15 sec
- Conventional control
- Wheel diameter max. 20-200 mm
- Tooth width 4-105 mm
- Workshop testing
- Connected load 12,5 KW 30 A
- Dimensions (HBL) 2400 x 3560 x 4230 mm
- Machine for trimming and deburring of gears.