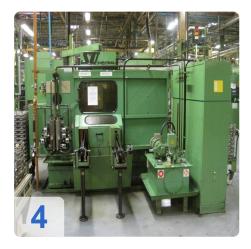

## SAMPUTENSILI - SU SML F.1S.4TA Gear Deburrer

# SAMPUTENSILI

Außer Betrich

0

SU SAMPUTENSILI

Year of Build: Jan 1991

# SAMPUTENSILI SU SML F.1S.4TA - Gear Deburring

- NC control
- Processing time 2-4 Sec.
- Cycle time 12-15 sec
- Conventional control
- Wheel diameter max. 20-200 mm
- Tooth width 4-105 mm
- Workshop testing
- Connected load 12,5 KW 30 A
- Dimensions (HBL) 2400 x 3560 x 4230 mm
- Machine for trimming and deburring of gears.