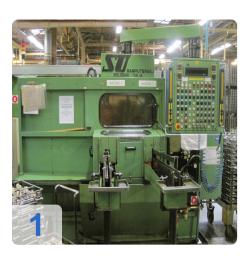

## SAMPUTENSILI - SU SML F.1S.4TA Gear Deburrer

# SAMPUTENSILI SU SML F.1S.4TA - Gear Deburring

- NC control
- Processing time 2-4 Sec.
- Cycle time 12-15 sec
- Conventional control
- Wheel diameter max. 20-200 mm
- Tooth width 4-105 mm
- Workshop testing
- Connected load 12,5 KW 30 A
- Dimensions (HBL) 2400 x 3560 x 4230 mm
- Machine for trimming and deburring of gears.