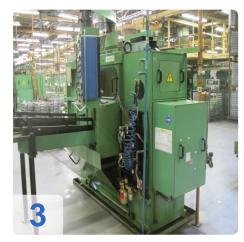

## SAMPUTENSILI - SU SML F.1S.4TA Gear Deburrer

# SAMPUTENSILI SU SML F.1S.4TA - Gear Deburring

- NC control
- Processing time 2-4 Sec.
- Cycle time 12-15 sec
- Conventional control
- Wheel diameter max. 20-200 mm
- Tooth width 4-105 mm
- Workshop testing
- Connected load 12,5 KW 30 A
- Dimensions (HBL) 2400 x 3560 x 4230 mm
- Machine for trimming and deburring of gears.