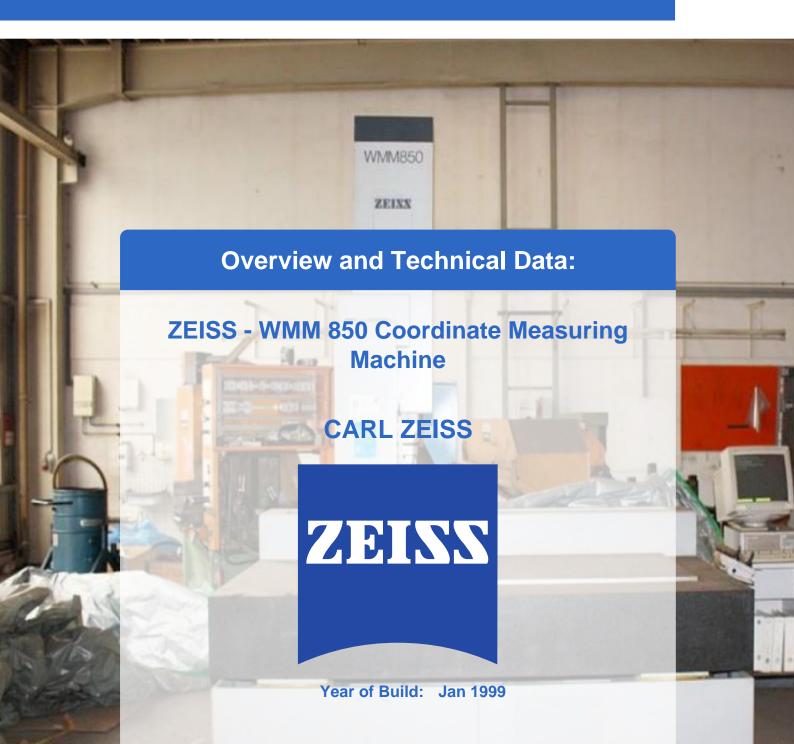

# Used CARL ZEISS WMM 850 - Coordinate measuring instrument

- 42 529 operating hours
- Operating voltage 230 V 50 Hz
- Dimensions (LxWxH) 3,000 x 2,500 x 3,000 mm

#### **Specifications**

- X-axis range
- Accuracy
- Y-axis measuring range 1,800 mm
- Range Z-axis 600 mm
- Temperature range 18 30 ° C
- Measuring table 2740 x 1000 mm

Table height 850 mm

Features and Accessories