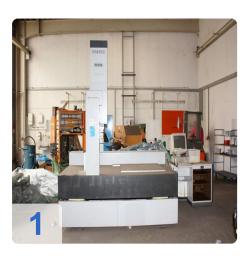

- Sensor PC control
- Numeric control panel with joystick PC
- printer
- screen

## **Technical Data:**

Control: CNC