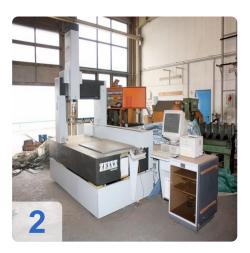

# Used CARL ZEISS WMM 850 - Coordinate measuring instrument

- 42 529 operating hours
- Operating voltage 230 V 50 Hz
- Dimensions (LxWxH) 3,000 x 2,500 x 3,000 mm

#### **Specifications**

- X-axis range
- Accuracy
- Y-axis measuring range 1,800 mm
- Range Z-axis 600 mm
- Temperature range 18 30 ° C
- Measuring table 2740 x 1000 mm

Table height 850 mm

Features and Accessories

- Sensor PC control
- Numeric control panel with joystick PC
- printer
- screen