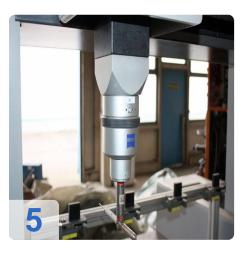

#### **Specifications**

- X-axis range
- Accuracy
- Y-axis measuring range 1,800 mm
- Range Z-axis 600 mm
- Temperature range 18 30 ° C
- Measuring table 2740 x 1000 mm

Table height 850 mm

Features and Accessories