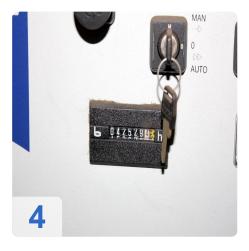

# Used CARL ZEISS WMM 850 - Coordinate measuring instrument

- 42 529 operating hours
- Operating voltage 230 V 50 Hz
- Dimensions (LxWxH) 3,000 x 2,500 x 3,000 mm