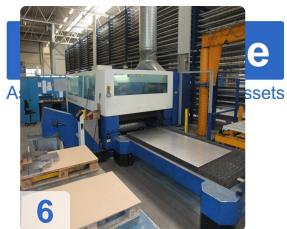

#### TRUMPF TruLaser 5030 CNC 2D-Laser 5 KW

New Mirros in August 2012

- Beam 7933 Hours
- Laser On 26963 Hours

### Working Range

- X Axis 3.000 mm
- Y-Axis 1.500 mm
- Z Axis 115 mm

Max. axis speed 300 m/min

#### **Dimensions**

- Length 13000 mm
- Width 5400 mm
- Width 2400 mm

#### Max. material thickness

- Mild steel 25mm
- Stainless steel 20 mm
- Aluminium 12 mm

High-end flatbed laser machines of the TruLaser Series 5000 stand for both high productivity and reliable long-term service.