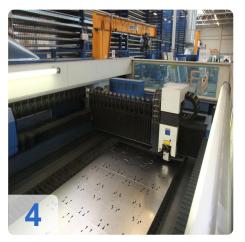

#### TRUMPF TruLaser 5030 CNC 2D-Laser 5 KW

New Mirros in August 2012

- Beam 7933 Hours
- Laser On 26963 Hours

### Working Range

- X Axis 3.000 mm
- Y-Axis 1.500 mm
- Z Axis 115 mm

Max. axis speed 300 m/min

#### **Dimensions**

- Length 13000 mm
- Width 5400 mm
- Width 2400 mm

#### Max. material thickness

- Mild steel 25mm
- Stainless steel 20 mm
- Aluminium 12 mm

High-end flatbed laser machines of the TruLaser Series 5000 stand for both high productivity and reliable long-term service.