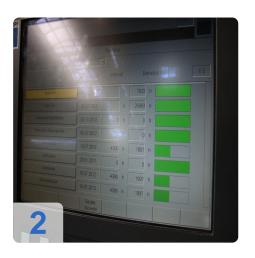

ium 12 mm

High-end flatbed laser machines of the TruLaser Series 5000 stand for both high productivity and reliable long-term service.

This is ensured by the single cutting head strategy, the reliable processes and the variety of automation options.

- High productivity for thin sheet metal or universal cutting
- Enormous axis speed and positioning dynamics
- Minimal downtime
- Various automation options

Generated on 16.05.2024 Page 2



### **Technical Data:**

#### **Technical Data:**

Control: SIEMENS

# **Dimensions and Weight:**

Height: 2.400 mm Length: 13.000 mm Width: 5.400 mm Weight: 14.000 kg

# **Buyer Information:**

Condition: Very good condition

Available: Sold

Sold as:

EXW (Ex Works - Incoterm)

VAT: 19 %

Buyers Premium: 15 % Location: Germany



# **Images:**











Page 4







Generated on 16.05.2024 Page 5



|                  | and the second s |                            |
|------------------|-----------------------------------------------------------------------------------------------------------------------------------------------------------------------------------------------------------------------------------------------------------------------------------------------------------------------------------------------------------------------------------------------------------------------------------------------------------------------------------------------------------------------------------------------------------------------------------------------------------------------------------------------------------------------------------