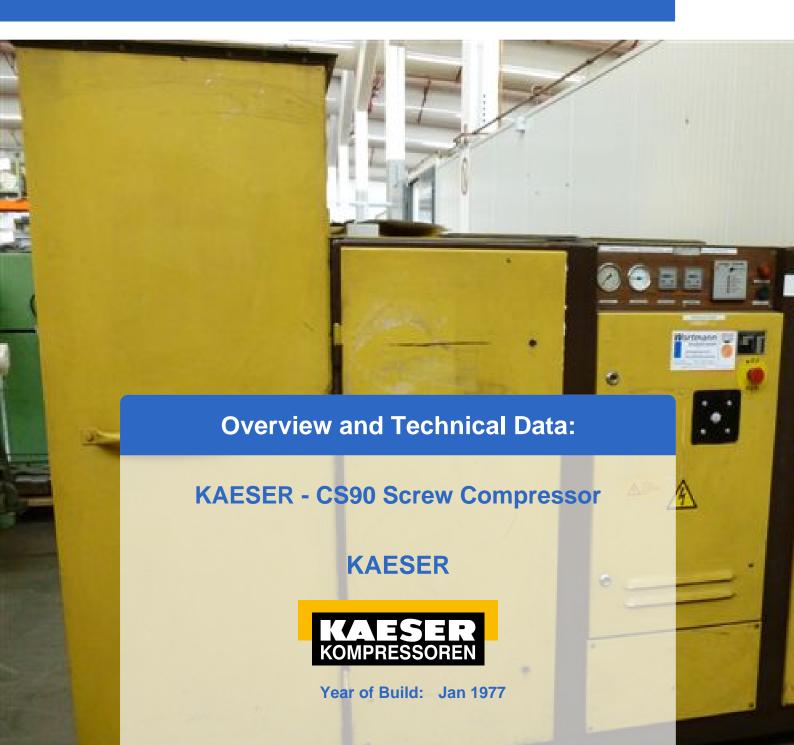

# 2x KAESER CS 90 - Rotary Screw Compressor

- Suction 9 m3/min.
- Capacity 7.5 bar
- Main motor power kW 55/75 HP
- Power supply 380 volt, 50 Hz
- Connecting thread 2 1/2 inches
- Control KAESER Control
- soundproof housing
- Space requirement L x W x H x 2200 1120 x 1450 mm
- Weight about 1400 kg

It is a high quality German compressor.

Generated on 16.05.2024 Page 2