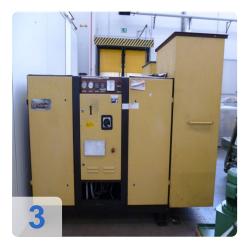

# 2x KAESER CS 90 - Rotary Screw Compressor

- Suction 9 m3/min.
- Capacity 7.5 bar
- Main motor power kW 55/75 HP
- Power supply 380 volt, 50 Hz
- Connecting thread 2 1/2 inches
- Control KAESER Control
- soundproof housing
- Space requirement L x W x H x 2200 1120 x 1450 mm
- Weight about 1400 kg

#### **Technical Data:**

**Technical Data:** 

Control: Conventional