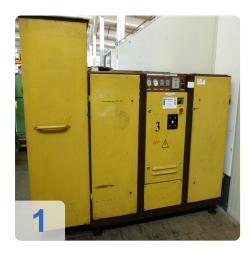

# 2x KAESER CS 90 - Rotary Screw Compressor

- Suction 9 m3/min.
- Capacity 7.5 bar
- Main motor power kW 55/75 HP
- Power supply 380 volt, 50 Hz
- Connecting thread 2 1/2 inches
- Control KAESER Control
- soundproof housing
- Space requirement L x W x H x 2200 1120 x 1450 mm
- Weight about 1400 kg

It is a high quality German compressor.

Generated on 16.05.2024 Page 2