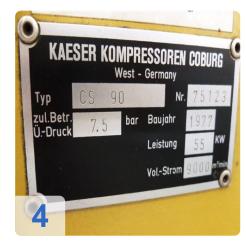

# 2x KAESER CS 90 - Rotary Screw Compressor

- Suction 9 m3/min.
- Capacity 7.5 bar
- Main motor power kW 55/75 HP
- Power supply 380 volt, 50 Hz
- Connecting thread 2 1/2 inches
- Control KAESER Control
- soundproof housing
- Space requirement L x W x H x 2200 1120 x 1450 mm
- Weight about 1400 kg