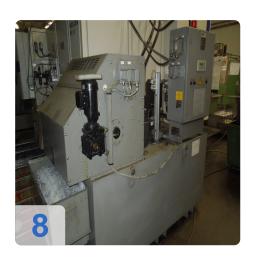

changer (MPC/MCD for heavy-duty machining)
- Highly modular machine structure provides easy scalability to individual requirements



- Highest flexibility at optimum productivity
- Ideal solution configurable to meet any market requirements
- Tailor-made investment in ideal manufacturing solution
- Absolutely future-proof



# **Technical Data:**

#### **Technical Data:**

Control: Series 18i

Spindle Speed: 12.000 rpm

Tool Capacity: 42 x

#### **Travels:**

X-Axis: 560 mm Y-Axis: 560mm Z-Axis: 510 mm

# **Dimensions and Weight:**

Height: 3.000 mm Width: 5.000 mm Length: 5.300 mm Weight: 8.500 kg

# **Buyer Information:**

Condition: Very good condition

Availability: Sold

Sold as:

Free Loaded on Truck (LOT)

Page 4

VAT: 19 %

Location: Germany



# **Images:**

































# Video:





| OR   | Code for | https://www        | asset-trade | de/en/    | orint/pc | df/node/1406                           |
|------|----------|--------------------|-------------|-----------|----------|----------------------------------------|
| G(I) | COUC IOI | TILLDO.// VV VV VV | asstruaut   | 5.UC/CII/ |          | ////////////////////////////////////// |

### **Asset-Trade**

**Assessment and Sale of Used Assets world wide** 

**Am Sonnenhof 16** 

47800 Krefeld

**Germany** 

Tel.: +49 2151 32500 33