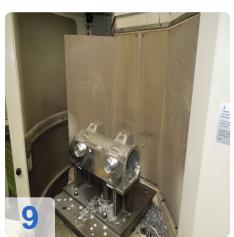

llet changer (MPC/MCD for heavy-duty machining)
- Highly modular machine structure provides easy scalability to individual requirements



- Highest flexibility at optimum productivity
- Ideal solution configurable to meet any market requirements
- Tailor-made investment in ideal manufacturing solution
- Absolutely future-proof



# **Technical Data:**

#### **Technical Data:**

Control: Series 18i

Spindle Speed: 12.000 rpm

Tool Capacity: 42 x

#### **Travels:**

X-Axis: 560 mm Y-Axis: 560mm Z-Axis: 510 mm

# **Dimensions and Weight:**

Height: 3.000 mm Width: 5.000 mm Length: 5.300 mm Weight: 8.500 kg

# **Buyer Information:**

Condition: Very good condition

Availability: Sold

Sold as:

Free Loaded on Truck (LOT)

Page 4

VAT: 19 %

Location: Germany



# **Images:**

































# Video:





| OR   | Code for | https://www        | asset-trade | de/en/    | orint/pc | df/node/1406                           |
|------|----------|--------------------|-------------|-----------|----------|----------------------------------------|
| G(I) | COUC IOI | TILLDO.// VV VV VV | asstruaut   | 5.UC/CII/ |          | ////////////////////////////////////// |

### **Asset-Trade**

**Assessment and Sale of Used Assets world wide** 

**Am Sonnenhof 16** 

47800 Krefeld

**Germany** 

Tel.: +49 2151 32500 33