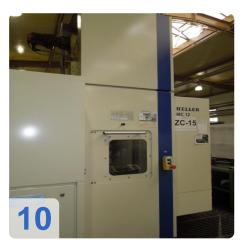

hanger (MPC/MCD for heavy-duty machining)
- Highly modular machine structure provides easy scalability to individual requirements



- Highest flexibility at optimum productivity
- Ideal solution configurable to meet any market requirements
- Tailor-made investment in ideal manufacturing solution
- Absolutely future-proof



# **Technical Data:**

#### **Technical Data:**

Control: Series 18i

Spindle Speed: 12.000 rpm

Tool Capacity: 42 x

#### **Travels:**

X-Axis: 560 mm Y-Axis: 560mm Z-Axis: 510 mm

# **Dimensions and Weight:**

Height: 3.000 mm Width: 5.000 mm Length: 5.300 mm Weight: 8.500 kg

# **Buyer Information:**

Condition: Very good condition

Availability: Sold

Sold as:

Free Loaded on Truck (LOT)

Page 4

VAT: 19 %

Location: Germany



# **Images:**

































# Video:





| OR   | Code for | https://www        | asset-trade | de/en/    | orint/pc | df/node/1406                           |
|------|----------|--------------------|-------------|-----------|----------|----------------------------------------|
| G(I) | COUC IOI | TILLDO.// VV VV VV | asstruaut   | 5.UC/CII/ |          | ////////////////////////////////////// |

### **Asset-Trade**

**Assessment and Sale of Used Assets world wide** 

**Am Sonnenhof 16** 

47800 Krefeld

**Germany** 

Tel.: +49 2151 32500 33