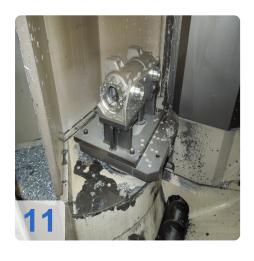

et changer (MPC/MCD for heavy-duty machining)
- Highly modular machine structure provides easy scalability to individual requirements



- Highest flexibility at optimum productivity
- Ideal solution configurable to meet any market requirements
- Tailor-made investment in ideal manufacturing solution
- Absolutely future-proof



# **Technical Data:**

#### **Technical Data:**

Control: Series 18i

Spindle Speed: 12.000 rpm

Tool Capacity: 42 x

#### **Travels:**

X-Axis: 560 mm Y-Axis: 560mm Z-Axis: 510 mm

# **Dimensions and Weight:**

Height: 3.000 mm Width: 5.000 mm Length: 5.300 mm Weight: 8.500 kg

# **Buyer Information:**

Condition: Very good condition

Availability: Sold

Sold as:

Free Loaded on Truck (LOT)

Page 4

VAT: 19 %

Location: Germany



# **Images:**

































# Video:





| OR   | Code for | https://www        | asset-trade | de/en/    | orint/pc | df/node/1406                           |
|------|----------|--------------------|-------------|-----------|----------|----------------------------------------|
| G(I) | COUC IOI | TILLDO.// VV VV VV | asstruaut   | 5.UC/CII/ |          | ////////////////////////////////////// |

### **Asset-Trade**

**Assessment and Sale of Used Assets world wide** 

**Am Sonnenhof 16** 

47800 Krefeld

**Germany** 

Tel.: +49 2151 32500 33