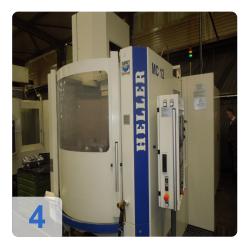

# **Used HELLER MC12 Horizontal - machining** center

4-axis machining centres for flexible series production in automotive applications

#### Technical details

• Control: FANUC 18i

Pallets: DIN 55201 A1 400x400mm

X-axis: 560mmY-axis: 560mmZ travel: 510mm

• Rapid traverse speed: 50 m / min

• Thrust: 6000 N

Ballscrews: D40 x 25mmTurret: 42x chain (Pick Up)