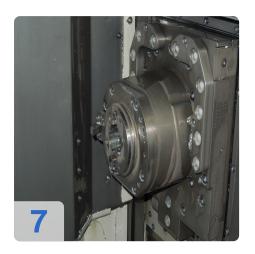

pallet changer (MPC/MCD for heavy-duty machining)
- Highly modular machine structure provides easy scalability to individual requirements



- Highest flexibility at optimum productivity
- Ideal solution configurable to meet any market requirements
- Tailor-made investment in ideal manufacturing solution
- Absolutely future-proof



# **Technical Data:**

#### **Technical Data:**

Control: Series 18i

Spindle Speed: 12.000 rpm

Tool Capacity: 42 x

#### **Travels:**

X-Axis: 560 mm Y-Axis: 560mm Z-Axis: 510 mm

# **Dimensions and Weight:**

Height: 3.000 mm Width: 5.000 mm Length: 5.300 mm Weight: 8.500 kg

# **Buyer Information:**

Condition: Very good condition

Availability: Sold

Sold as:

Free Loaded on Truck (LOT)

Page 4

VAT: 19 %

Location: Germany



# **Images:**

































# Video:





| OR   | Code for | https://www        | asset-trade | de/en/    | orint/pc | df/node/1406                           |
|------|----------|--------------------|-------------|-----------|----------|----------------------------------------|
| G(I) | COUC IOI | TILLDO.// VV VV VV | asstruaut   | 5.UC/CII/ |          | ////////////////////////////////////// |

### **Asset-Trade**

**Assessment and Sale of Used Assets world wide** 

**Am Sonnenhof 16** 

47800 Krefeld

**Germany** 

Tel.: +49 2151 32500 33