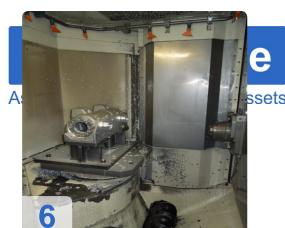

a pallet changer (MPC/MCD for heavy-duty machining)
- Highly modular machine structure provides easy scalability to individual requirements



- Highest flexibility at optimum productivity
- Ideal solution configurable to meet any market requirements
- Tailor-made investment in ideal manufacturing solution
- Absolutely future-proof



# **Technical Data:**

#### **Technical Data:**

Control: Series 18i

Spindle Speed: 12.000 rpm

Tool Capacity: 42 x

#### **Travels:**

X-Axis: 560 mm Y-Axis: 560mm Z-Axis: 510 mm

# **Dimensions and Weight:**

Height: 3.000 mm Width: 5.000 mm Length: 5.300 mm Weight: 8.500 kg

# **Buyer Information:**

Condition: Very good condition

Availability: Sold

Sold as:

Free Loaded on Truck (LOT)

Page 4

VAT: 19 %

Location: Germany



# **Images:**

































# Video:





| OR   | Code for | https://www        | asset-trade | de/en/    | orint/pc | df/node/1406                           |
|------|----------|--------------------|-------------|-----------|----------|----------------------------------------|
| G(I) | COUC IOI | TILLDO.// VV VV VV | asstruaut   | 5.UC/CII/ |          | ////////////////////////////////////// |

### **Asset-Trade**

**Assessment and Sale of Used Assets world wide** 

**Am Sonnenhof 16** 

47800 Krefeld

**Germany** 

Tel.: +49 2151 32500 33