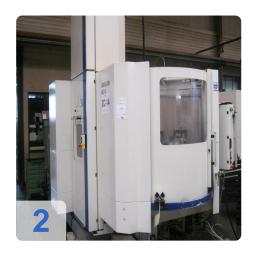

# **Used HELLER MC12 Horizontal - machining** center

4-axis machining centres for flexible series production in automotive applications

#### Technical details

• Control: FANUC 18i

Pallets: DIN 55201 A1 400x400mm

X-axis: 560mmY-axis: 560mmZ travel: 510mm

• Rapid traverse speed: 50 m / min

• Thrust: 6000 N

Ballscrews: D40 x 25mmTurret: 42x chain (Pick Up)