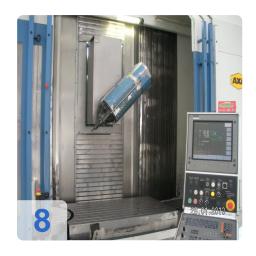

## Used AXA VHC 3-S / E

# with swivel head and integrated round table diameter 630mm

- Heidenhain TNC 530
- Hours: 16,010 H (as of 2/2013)
- Program hours 6342 H (as of 2/2013)
- Swivel range + / 100 °
- Travels X = 1760mm / Y = 700mm Z = 850mm
- Clamping 2600x 750mm
- Power KW 27/40 127Nm / 191Nm
- Speed ??30 -10 000 r / min
- Changer with 36 positions: S variant itself propelled chain magazine
- SK40 / DIN 69871A / 69872A
- X-way partition for 2x 630mm
- Linear measuring system directly
- IKK 30 bar with 600l
- Extras:
  - o Through-loading li. / ri. with a 500x500 mm
  - chip conveyor
  - manual spray gun
  - Renishaw MP10 E 3D probe
- Dimensions 4600 x x 3300 mm 3100