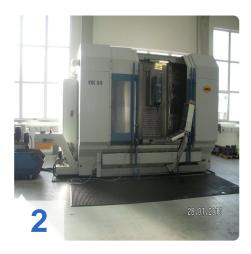

## Used AXA VHC 3-S / E

# with swivel head and integrated round table diameter 630mm

- Heidenhain TNC 530
- Hours: 16,010 H (as of 2/2013)
- Program hours 6342 H (as of 2/2013)
- Swivel range + / 100 °
- Travels X = 1760mm / Y = 700mm Z = 850mm
- Clamping 2600x 750mm
- Power KW 27/40 127Nm / 191Nm
- Speed ??30 -10 000 r / min
- Changer with 36 positions: S variant itself propelled chain magazine
- SK40 / DIN 69871A / 69872A
- X-way partition for 2x 630mm
- Linear measuring system directly
- IKK 30 bar with 600l
- Extras:
  - o Through-loading li. / ri. with a 500x500 mm
  - chip conveyor
  - manual spray gun
  - Renishaw MP10 E 3D probe
- Dimensions 4600 x x 3300 mm 3100