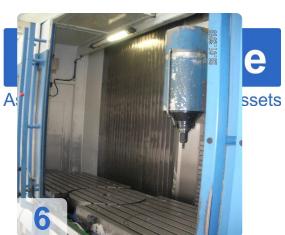

## Used AXA VHC 3-S / E

# with swivel head and integrated round table diameter 630mm

- Heidenhain TNC 530
- Hours: 16,010 H (as of 2/2013)
- Program hours 6342 H (as of 2/2013)
- Swivel range + / 100 °
- Travels X = 1760mm / Y = 700mm Z = 850mm
- Clamping 2600x 750mm
- Power KW 27/40 127Nm / 191Nm
- Speed ??30 -10 000 r / min
- Changer with 36 positions: S variant itself propelled chain magazine
- SK40 / DIN 69871A / 69872A
- X-way partition for 2x 630mm
- Linear measuring system directly
- IKK 30 bar with 600l
- Extras:
  - o Through-loading li. / ri. with a 500x500 mm
  - chip conveyor
  - manual spray gun
  - Renishaw MP10 E 3D probe
- Dimensions 4600 x x 3300 mm 3100

#### **Travels:**

X-Axis: 1.760 mm Y-Axis: 700mm Z-Axis: 850 mm