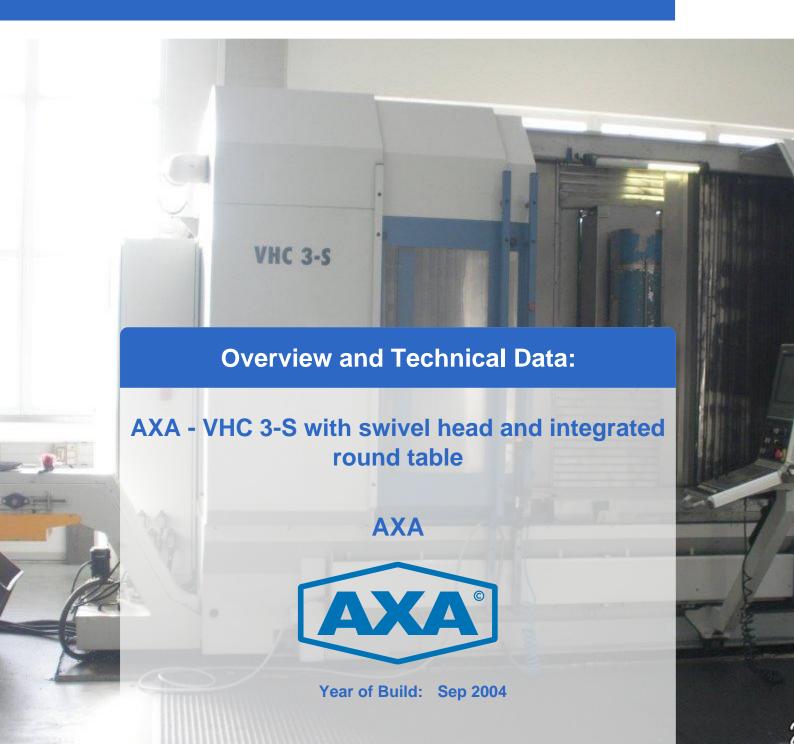

## Used AXA VHC 3-S / E

# with swivel head and integrated round table diameter 630mm

- Heidenhain TNC 530
- Hours: 16,010 H (as of 2/2013)
- Program hours 6342 H (as of 2/2013)
- Swivel range + / 100 °
- Travels X = 1760mm / Y = 700mm Z = 850mm
- Clamping 2600x 750mm
- Power KW 27/40 127Nm / 191Nm
- Speed ??30 -10 000 r / min
- Changer with 36 positions: S variant itself propelled chain magazine
- SK40 / DIN 69871A / 69872A
- X-way partition for 2x 630mm
- Linear measuring system directly
- IKK 30 bar with 600l
- Extras:
  - o Through-loading li. / ri. with a 500x500 mm
  - chip conveyor
  - manual spray gun
  - Renishaw MP10 E 3D probe
- Dimensions 4600 x x 3300 mm 3100