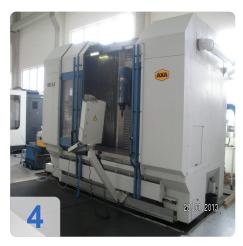

## Used AXA VHC 3-S / E

# with swivel head and integrated round table diameter 630mm

- Heidenhain TNC 530
- Hours: 16,010 H (as of 2/2013)
- Program hours 6342 H (as of 2/2013)
- Swivel range + / 100 °
- Travels X = 1760mm / Y = 700mm Z = 850mm
- Clamping 2600x 750mm
- Power KW 27/40 127Nm / 191Nm
- Speed ??30 -10 000 r / min
- Changer with 36 positions: S variant itself propelled chain magazine
- SK40 / DIN 69871A / 69872A
- X-way partition for 2x 630mm
- Linear measuring system directly
- IKK 30 bar with 600l
- Extras:
  - o Through-loading li. / ri. with a 500x500 mm
  - chip conveyor
  - manual spray gun
  - Renishaw MP10 E 3D probe
- Dimensions 4600 x x 3300 mm 3100