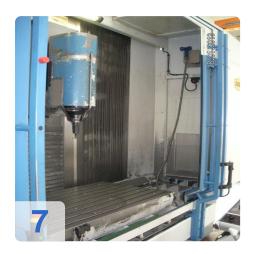

## Used AXA VHC 3-S / E

# with swivel head and integrated round table diameter 630mm

- Heidenhain TNC 530
- Hours: 16,010 H (as of 2/2013)
- Program hours 6342 H (as of 2/2013)
- Swivel range + / 100 °
- Travels X = 1760mm / Y = 700mm Z = 850mm
- Clamping 2600x 750mm
- Power KW 27/40 127Nm / 191Nm
- Speed ??30 -10 000 r / min
- Changer with 36 positions: S variant itself propelled chain magazine
- SK40 / DIN 69871A / 69872A
- X-way partition for 2x 630mm
- Linear measuring system directly
- IKK 30 bar with 600l
- Extras:
  - o Through-loading li. / ri. with a 500x500 mm
  - chip conveyor
  - manual spray gun
  - Renishaw MP10 E 3D probe
- Dimensions 4600 x x 3300 mm 3100

#### **Travels:**

X-Axis: 1.760 mm Y-Axis: 700mm Z-Axis: 850 mm