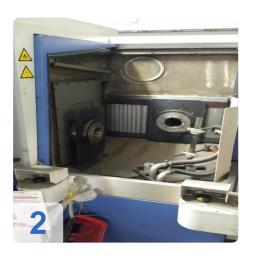

# Used KLINGELNBERG Oerlikon L60A for spiral and hypoid bevel gears

• Only 360 hours

Fanuc control

Machining diameter: max. 500mm

• Working length:

Y-axis: 150 - 350mmZ-axis: 120 - 340mm

• 2 spindles

A-Axis for 79° to 101°

Power: 4.8 kw

• Tool: inner cone No. 39

Spindle speed

Gear: 0 - 4000 rpmPinion: 0 - 3000rpm.

The machine has about 360 hours and was set in 2007/08 for production of a few prototypes, never run in serial operation and is thus almost in new condition.