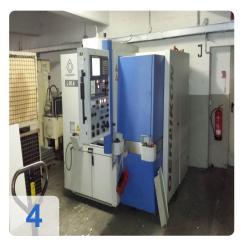

# Used KLINGELNBERG Oerlikon L60A for spiral and hypoid bevel gears

• Only 360 hours

Fanuc control

Machining diameter: max. 500mm

• Working length:

Y-axis: 150 - 350mmZ-axis: 120 - 340mm

• 2 spindles

A-Axis for 79° to 101°

Power: 4.8 kw

• Tool: inner cone No. 39

Spindle speed

Gear: 0 - 4000 rpmPinion: 0 - 3000rpm.

The machine has about 360 hours and was set in 2007/08 for production of a few prototypes, never run in serial operation and is thus almost in new condition.

Using the proven horizontal spindle concept of it's predecessors, axis have cleverly been rearranged using the innovative cross-sledge design providing optimal functionality and process capability, without compromises regard ing floor space requirement and accessibility. Special attention was given to housekeeping requirements to ensure a clean machine environment without compromising on