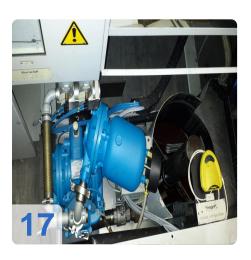

and exchange of lapping compound can be performed from the front face of the machine, giving full freedom to factory layouts.



Special attention was given while designing the layout of the machine to ensure that not only the

actual floor space was taken into consideration but that the passive floor space requirements were minimized as well therefore allowing a closer arrangement of machines, minimizing both nonproductive areas and operating distances.



## **Technical Data:**

#### **Technical Data:**

Control: FANUC Machine Hours: 360

# **Dimensions and Weight:**

Weight: 6.500 kg

## **Buyer Information:**

Condition: Like New Available: Sold

Sold as:

EXW (Ex Works - Incoterm)

VAT: 19 %

Buyers Premium: 15 % Location: Germany



# **Images:**















































# Video:





| OR   | Code for | https://www | asset-trade | delenli | orint/n    | df/node/1488    |
|------|----------|-------------|-------------|---------|------------|-----------------|
| G(I) | COUC IOI |             | .asstruauc  |         | JI II IU D | ui/iiuuc/ i tuu |

#### **Asset-Trade**

**Assessment and Sale of Used Assets world wide** 

**Am Sonnenhof 16** 

47800 Krefeld

**Germany** 

Tel.: +49 2151 32500 33