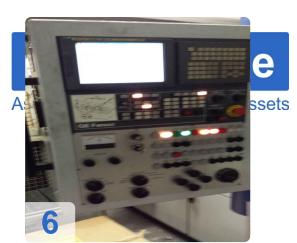

sks; loading, unloading and exchange of lapping compound can be performed from the front face of the machine, giving full freedom to factory layouts.



Special attention was given while designing the layout of the machine to ensure that not only the

actual floor space was taken into consideration but that the passive floor space requirements were minimized as well therefore allowing a closer arrangement of machines, minimizing both nonproductive areas and operating distances.



## **Technical Data:**

#### **Technical Data:**

Control: FANUC Machine Hours: 360

# **Dimensions and Weight:**

Weight: 6.500 kg

## **Buyer Information:**

Condition: Like New Available: Sold

Sold as:

EXW (Ex Works - Incoterm)

VAT: 19 %

Buyers Premium: 15 % Location: Germany



# **Images:**















































# Video:





| OR   | Code for | https://www | asset-trade | delenli | orint/n    | df/node/1488    |
|------|----------|-------------|-------------|---------|------------|-----------------|
| G(I) | COUC IOI |             | .asstruauc  |         | JI II IU D | ui/iiuuc/ i tuu |

#### **Asset-Trade**

**Assessment and Sale of Used Assets world wide** 

**Am Sonnenhof 16** 

47800 Krefeld

**Germany** 

Tel.: +49 2151 32500 33