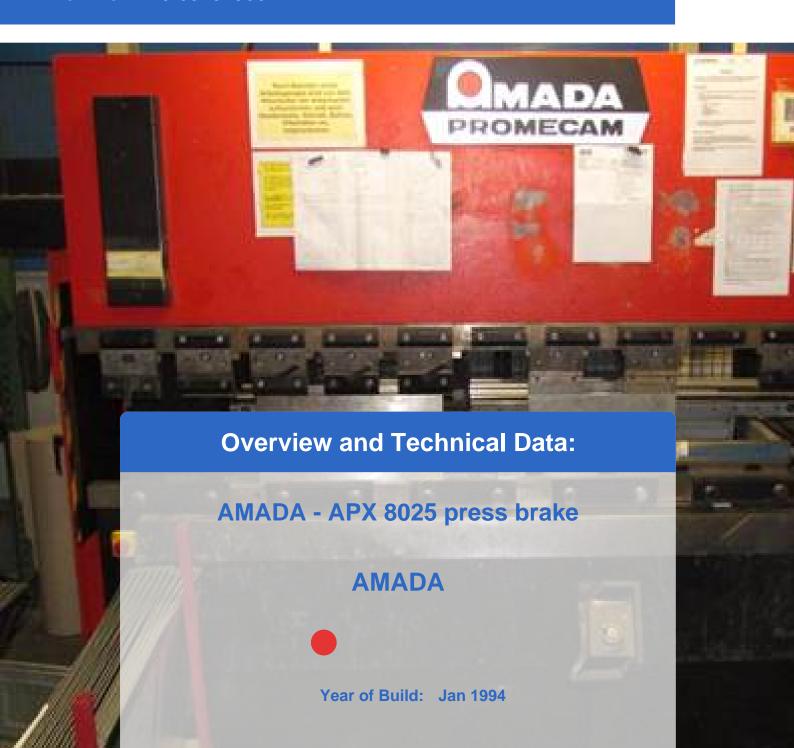

### **AMADA APX8025 Press Brake**

Operating hours 48683

Regular inspection by AMADA service as part of the recurrent security checks

Control problem: tracking a reference

Control: operator IIPress force: 80 tons