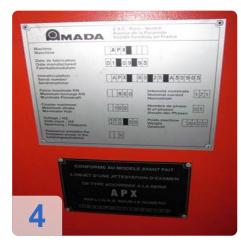

### **AMADA APX8025 Press Brake**

Operating hours 48683

Regular inspection by AMADA service as part of the recurrent security checks

Control problem: tracking a reference

Control: operator IIPress force: 80 tons