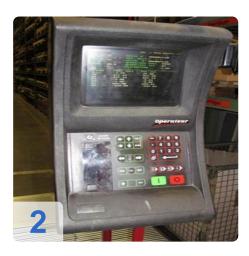

### **AMADA APX8025 Press Brake**

Operating hours 48683

Regular inspection by AMADA service as part of the recurrent security checks

Control problem: tracking a reference

Control: operator IIPress force: 80 tons

#### **Technical Data:**

Control: CNC