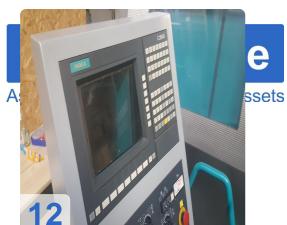

#### Specifications:

- Control C200-4 based Siemens
- Bar capacity
- 42mm spindle
- 42mm spindle
- Spindle speed n max 5000
- C-axis (resolution 1/1000 degrees) main spindle / spindle
- 1 XZ cross slide
- X-axis 155 mm
- Z-axis 590 mm
- 14 Tools
- 1 and 2 with the cross slide tool drive means
- N max speed 6000 rpm
- Cutting force monitoring
- Portal pick up device
- Dimensions: H 4705 x 1910 x 2050 mm

#### **Technical Data:**

Control: SINUMERIK 880
Machine Hours: 855.00 hrs.
Spindle Hours: 471.00 hrs.
Turning lenght: 400.00 mm
Turning diameter: 420.00 mm
Spindle Speed: 5000.00 rpm

Tool Capacity: 28 x