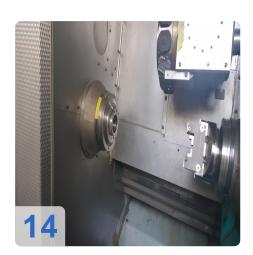

# Used INDEX Ratio Line G200 C200 / 4 - Compact turn-mill center for complete machining

Only 855 ON hours and only 471 hours of operation.

This machine has never been used for turning, as this was only used for experimental purposes as laser welding machine.

#### Specifications:

- Control C200-4 based Siemens
- Bar capacity
- 42mm spindle
- 42mm spindle
- Spindle speed n max 5000
- C-axis (resolution 1/1000 degrees) main spindle / spindle
- 1 XZ cross slide
- X-axis 155 mm
- Z-axis 590 mm
- 14 Tools
- 1 and 2 with the cross slide tool drive means
- N max speed 6000 rpm
- Cutting force monitoring
- Portal pick up device
- Dimensions: H 4705 x 1910 x 2050 mm