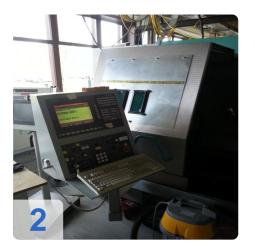

# Used INDEX Ratio Line G200 C200 / 4 - Compact turn-mill center for complete machining

Only 855 ON hours and only 471 hours of operation.

This machine has never been used for turning, as this was only used for experimental purposes as laser welding machine.

#### Specifications:

- Control C200-4 based Siemens
- Bar capacity
- 42mm spindle
- 42mm spindle
- Spindle speed n max 5000
- C-axis (resolution 1/1000 degrees) main spindle / spindle
- 1 XZ cross slide
- X-axis 155 mm
- Z-axis 590 mm
- 14 Tools
- 1 and 2 with the cross slide tool drive means
- N max speed 6000 rpm
- Cutting force monitoring
- Portal pick up device
- Dimensions: H 4705 x 1910 x 2050 mm

#### **Technical Data:**

Control: SINUMERIK 880
Machine Hours: 855.00 hrs.
Spindle Hours: 471.00 hrs.
Turning lenght: 400.00 mm
Turning diameter: 420.00 mm
Spindle Speed: 5000.00 rpm

Tool Capacity: 28 x