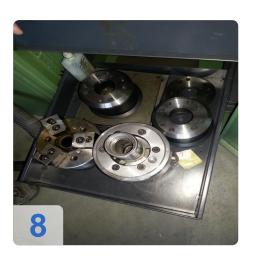

# **Images:**

Generated on 16.05.2024 Page 7

| $\cap$ |        |             | //www.asset-trad  | 10 10 10 1 10 |          | ~ <i>l</i> 4 E97 |
|--------|--------|-------------|-------------------|---------------|----------|------------------|
| UJR    |        |             |                   | 4             |          | e/15//           |
|        | OUGU I | OI HILLIPS. | / W W Widoot tide |               | <i>J</i> |                  |