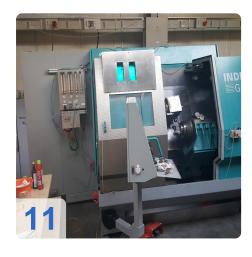

# **Images:**

Generated on 16.05.2024 Page 7

| $\cap$ |        |             | //www.asset-trad  | 10 10 10 1 10 |          | ~ <i>l</i> 4 E97 |
|--------|--------|-------------|-------------------|---------------|----------|------------------|
| UJR    |        |             |                   | 4             |          | e/15//           |
|        | OUGU I | OI HILLIPS. | / W W Widoot tide |               | <i>J</i> |                  |