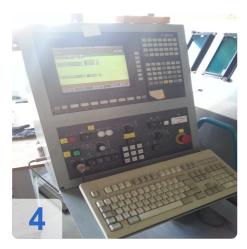

#### Specifications:

- Control C200-4 based Siemens
- Bar capacity
- 42mm spindle
- 42mm spindle
- Spindle speed n max 5000
- C-axis (resolution 1/1000 degrees) main spindle / spindle
- 1 XZ cross slide
- X-axis 155 mm
- Z-axis 590 mm
- 14 Tools
- 1 and 2 with the cross slide tool drive means
- N max speed 6000 rpm
- Cutting force monitoring
- Portal pick up device
- Dimensions: H 4705 x 1910 x 2050 mm

#### **Technical Data:**

Control: SINUMERIK 880
Machine Hours: 855.00 hrs.
Spindle Hours: 471.00 hrs.
Turning lenght: 400.00 mm
Turning diameter: 420.00 mm
Spindle Speed: 5000.00 rpm

Tool Capacity: 28 x