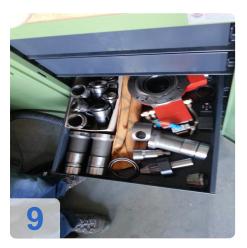

# **Images:**

Generated on 16.05.2024 Page 7

| $\cap$ |        |             | //www.asset-trad  | 10 10 10 1 10 |          | ~ <i>l</i> 4 E97 |
|--------|--------|-------------|-------------------|---------------|----------|------------------|
| UJR    |        |             |                   | 4             |          | e/15//           |
|        | OUGU I | OI HILLIPS. | / W W Widoot tide |               | <i>J</i> |                  |