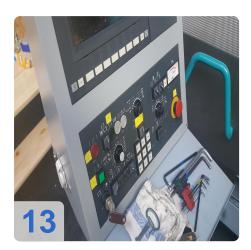

#### Specifications:

- Control C200-4 based Siemens
- Bar capacity
- 42mm spindle
- 42mm spindle
- Spindle speed n max 5000
- C-axis (resolution 1/1000 degrees) main spindle / spindle
- 1 XZ cross slide
- X-axis 155 mm
- Z-axis 590 mm
- 14 Tools
- 1 and 2 with the cross slide tool drive means
- N max speed 6000 rpm
- Cutting force monitoring
- Portal pick up device
- Dimensions: H 4705 x 1910 x 2050 mm

#### **Technical Data:**

Control: SINUMERIK 880
Machine Hours: 855.00 hrs.
Spindle Hours: 471.00 hrs.
Turning lenght: 400.00 mm
Turning diameter: 420.00 mm
Spindle Speed: 5000.00 rpm

Tool Capacity: 28 x