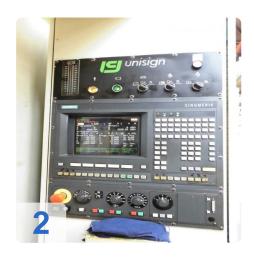

# **UNISIGN UNIMAC 5 horizontal machining** center for crankshaft machining

Siemens 840 Control

## **Technical Data:**

Control: SINUMERIK 840D Spindle Speed: 10.000 rpm

Tool Capacity: 51 x