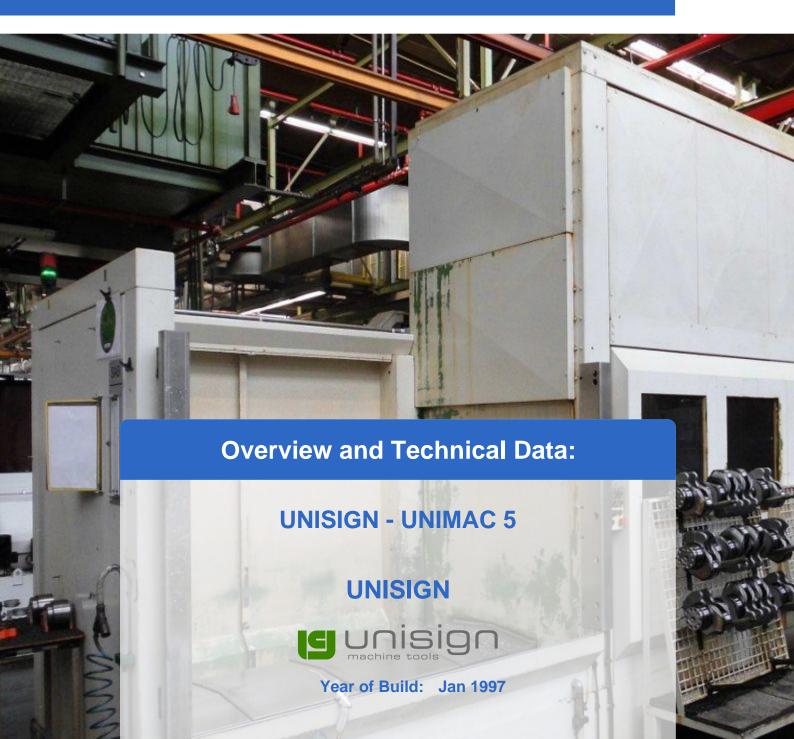

# **UNISIGN UNIMAC 5 horizontal machining** center for crankshaft machining

Siemens 840 Control

The machines of the series UNIMAC designed specifically for high speed machining of complex workpieces. The machining of precision parts of complex 3D shapes is particularly economically possible with these machines. Great emphasis was placed on the high dynamic performance of the machine. The specially developed to meet these requirements stand allows the highly dynamic machine characteristics, while meeting the highest accuracy requirements. UNIPRO is a synonym for high productivity and great cutting performance.