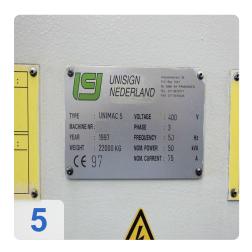

## **Technical Data:**

Control: SINUMERIK 840D Spindle Speed: 10.000 rpm

Tool Capacity: 51 x

## **Dimensions and Weight:**

Weight: 22.000 kg