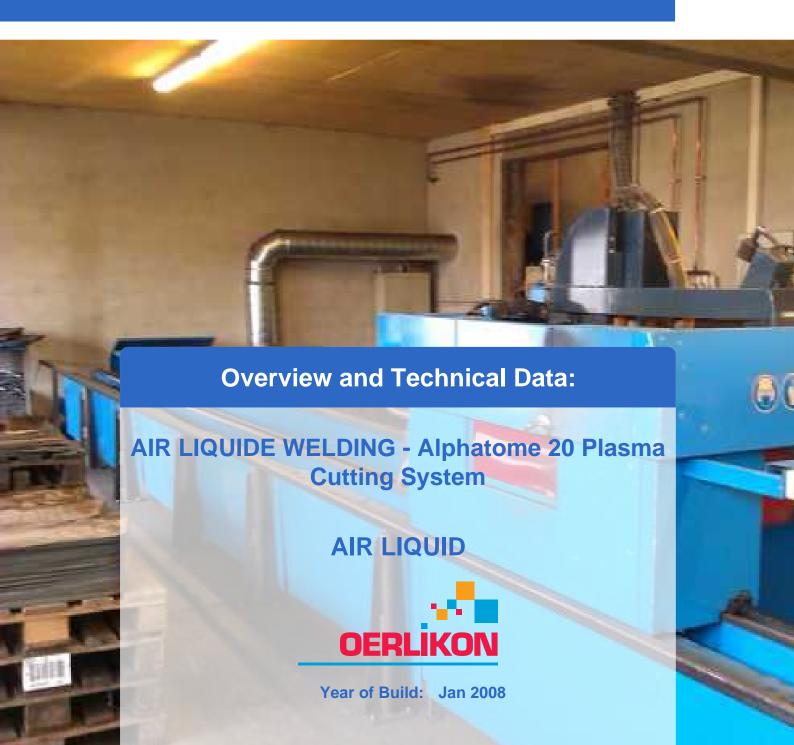

## AIR LIQUID Alphatome 20 - Plasma Cutting System

#### Specifications:

- Cutting table for plasma cutting:
  - o Inside: 2.050mmx8.500mm
  - o Cutting height: 700 mm
  - Sections 1
- Sheet thickness:
  - Steel cutting thickness [mm] 0.8 (0.4) 20 (25)
  - Aluminum cutting thickness [mm] 0,8 10 results (15)
  - Galvanized sheet metal cutting thickness [mm] from 0.8 (0.4)
- 2 pcs cutting power source Nertajet HP125
- 2 pcs refrigerator W000264716 Friojet 30
- including basic road 2 m and 0.75 m travel length
- Roadway extension to 8 m
- Complete package consisting of camera for remote monitoring, remote control and portable anti-glare covering the bridge
- HPC CNC control with fully automatic integrated database
- Double burner plasma instalation Nertajet 125 HP 150 Digital OCP process
- in addition to 1 burner equipped for Wasservoretex for stainless steel up to 15 mm
- Dust type Downflo DFPRO 6-Cyclopeel

Generated on 15.05.2024 Page 2

Specially developed for the pure plasma cutting of thin sheets up to 20 mm plasma cutting system.

Air Liquide Welding offers you the first high-precision, plasma arc cutting machine equipped with an anti-dazzle device to protect the operator and the immediate environment from the effects of the electric arc used in plasma cutting. ALPHATOME 2 is especially suited for industrial applications requiring high precision, quality cutting: metal cutting, pressure vessels, shipbuilding and railway construction, subcontracting, ventilation, steel plate cutting.