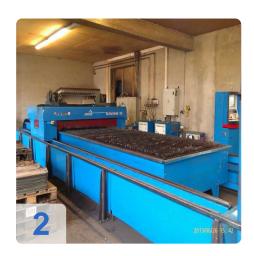

## AIR LIQUID Alphatome 20 - Plasma Cutting System

#### Specifications:

- Cutting table for plasma cutting:
  - o Inside: 2.050mmx8.500mm
  - o Cutting height: 700 mm
  - Sections 1
- Sheet thickness:
  - Steel cutting thickness [mm] 0.8 (0.4) 20 (25)
  - Aluminum cutting thickness [mm] 0,8 10 results (15)
  - Galvanized sheet metal cutting thickness [mm] from 0.8 (0.4)
- 2 pcs cutting power source Nertajet HP125
- 2 pcs refrigerator W000264716 Friojet 30
- including basic road 2 m and 0.75 m travel length
- Roadway extension to 8 m
- Complete package consisting of camera for remote monitoring, remote control and portable anti-glare covering the bridge
- HPC CNC control with fully automatic integrated database
- Double burner plasma instalation Nertajet 125 HP 150 Digital OCP process
- in addition to 1 burner equipped for Wasservoretex for stainless steel up to 15 mm
- Dust type Downflo DFPRO 6-Cyclopeel