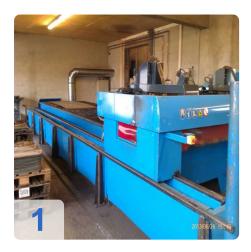

## AIR LIQUID Alphatome 20 - Plasma Cutting System

#### Specifications:

- Cutting table for plasma cutting:
  - o Inside: 2.050mmx8.500mm
  - o Cutting height: 700 mm
  - Sections 1
- Sheet thickness:
  - Steel cutting thickness [mm] 0.8 (0.4) 20 (25)
  - Aluminum cutting thickness [mm] 0,8 10 results (15)
  - Galvanized sheet metal cutting thickness [mm] from 0.8 (0.4)
- 2 pcs cutting power source Nertajet HP125
- 2 pcs refrigerator W000264716 Friojet 30
- including basic road 2 m and 0.75 m travel length
- Roadway extension to 8 m
- Complete package consisting of camera for remote monitoring, remote control and portable anti-glare covering the bridge
- HPC CNC control with fully automatic integrated database
- Double burner plasma instalation Nertajet 125 HP 150 Digital OCP process
- in addition to 1 burner equipped for Wasservoretex for stainless steel up to 15 mm
- Dust type Downflo DFPRO 6-Cyclopeel