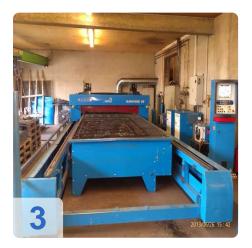

## AIR LIQUID Alphatome 20 - Plasma Cutting System

#### Specifications:

- Cutting table for plasma cutting:
  - o Inside: 2.050mmx8.500mm
  - o Cutting height: 700 mm
  - Sections 1
- Sheet thickness:
  - Steel cutting thickness [mm] 0.8 (0.4) 20 (25)
  - Aluminum cutting thickness [mm] 0,8 10 results (15)
  - Galvanized sheet metal cutting thickness [mm] from 0.8 (0.4)
- 2 pcs cutting power source Nertajet HP125
- 2 pcs refrigerator W000264716 Friojet 30
- including basic road 2 m and 0.75 m travel length
- Roadway extension to 8 m
- Complete package consisting of camera for remote monitoring, remote control and portable anti-glare covering the bridge
- HPC CNC control with fully automatic integrated database
- Double burner plasma instalation Nertajet 125 HP 150 Digital OCP process
- in addition to 1 burner equipped for Wasservoretex for stainless steel up to 15 mm
- Dust type Downflo DFPRO 6-Cyclopeel