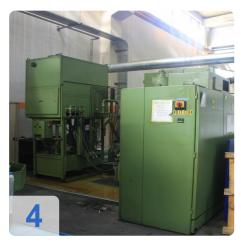

e**

- Largest module milled 6mm
- Millable smallest number of teeth 6
- Milling head swivel angle + / 40 °
- Workpiece load 20000N
- Universal milling numbers of revolution 180 -1080 1/min
- feed
  - X axis from 0.01 to 4 mm //WD
  - Y axis from 0.01 to 5 mm // W D
  - $\circ$  Z axis from 0.01 to 20 mm / / W D
- rapid
  - X axis 1600 mm / min
  - Y-axis 500 mm / min
  - Z axis 1500 mm / min

Machine has no faults.

It is under power at the moment.

Generated on 18.05.2024 Page 2



### **Technical Data:**

**Technical Data:** 

Control: CNC SIEMENS

## **Dimensions and Weight:**

Weight: 5.600 kg

### **Buyer Information:**

Condition: Very good condition

Available: Immediately

Sold as:

EXW (Ex Works - Incoterm)

VAT: 19 %

Buyers Premium: 15 %

Location: Turkey



# Images:











Page 4



## Video:



Generated on 18.05.2024 Page 5



| OP        | Codo for htt            | neillynyny acco | trada dalanl   | /print/pdf/node/1612 | 2 |
|-----------|-------------------------|-----------------|----------------|----------------------|---|
| <b>UK</b> | <del>Code</del> for mil | .ps.//www.asse  | i-iraue.ue/en/ | /print/pai/noae/     | 4 |

#### **Asset-Trade**

**Assessment and Sale of Used Assets world wide** 

**Am Sonnenhof 16** 

47800 Krefeld

**Germany** 

Tel.: +49 2151 32500 33