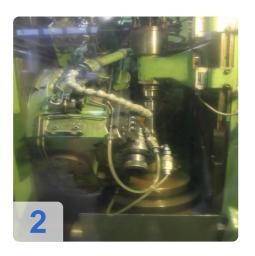

ine**

- Largest module milled 6mm
- Millable smallest number of teeth 6
- Milling head swivel angle + / 40 °
- Workpiece load 20000N
- Universal milling numbers of revolution 180 -1080 1/min
- feed
  - X axis from 0.01 to 4 mm //WD
  - Y axis from 0.01 to 5 mm // W D
  - $\circ$  Z axis from 0.01 to 20 mm / / W D
- rapid
  - X axis 1600 mm / min
  - Y-axis 500 mm / min
  - Z axis 1500 mm / min

Machine has no faults.

It is under power at the moment.

Generated on 18.05.2024 Page 2



### **Technical Data:**

**Technical Data:** 

Control: CNC SIEMENS

## **Dimensions and Weight:**

Weight: 5.600 kg

### **Buyer Information:**

Condition: Very good condition

Available: Immediately

Sold as:

EXW (Ex Works - Incoterm)

VAT: 19 %

Buyers Premium: 15 %

Location: Turkey



# Images:











Page 4



## Video:



Generated on 18.05.2024 Page 5



| OP        | Codo for htt            | neillynyny acco | trada dalanl   | /print/pdf/node/1612 | 2 |
|-----------|-------------------------|-----------------|----------------|----------------------|---|
| <b>UK</b> | <del>Code</del> for mil | .ps.//www.asse  | i-iraue.ue/en/ | /print/pai/noae/     | 4 |

#### **Asset-Trade**

**Assessment and Sale of Used Assets world wide** 

**Am Sonnenhof 16** 

47800 Krefeld

**Germany** 

Tel.: +49 2151 32500 33