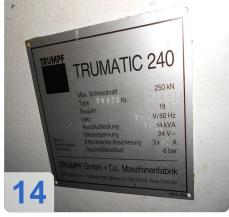

# TRUMPF

Year of Build: Jan 1991

# **TRUMPF Trumatic Laserpress 240 with laser**

Two machines sold for the price of one. One machine fully functional secnd machine laser is broken.

- Control: Bosch Trumagraph CC 220.
- Pressure 25 t
- working area 2000 x 1000 mm
- plate thickness 6,4 mm
- punch diameter max. 76 mm
- max. stroke 45 mm
- work stroke 16,5 mm
- tool change unit 10 Pos.
- no. of strokes 335 Hub/min
- Max. Positioning speed 45/60 m/min
- laser capacity in Watt 750
- total connected load 40 kW

#### **Technical Data:**

Control: CC 220