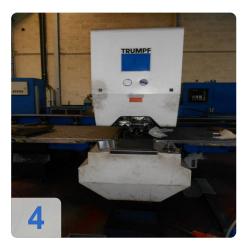

# TRUMPF - Trumatic Laserpress 240 with laser unit

# **TRUMPF Trumatic Laserpress 240 with laser**

Two machines sold for the price of one. One machine fully functional secnd machine laser is broken.

- Control: Bosch Trumagraph CC 220.
- Pressure 25 t
- working area 2000 x 1000 mm
- plate thickness 6,4 mm
- punch diameter max. 76 mm
- max. stroke 45 mm
- work stroke 16,5 mm
- tool change unit 10 Pos.
- no. of strokes 335 Hub/min
- Max. Positioning speed 45/60 m/min
- laser capacity in Watt 750
- total connected load 40 kW

Machine is with integrated Trumpf Laser TLF turbo with 750 Watt and dialog graphical programming unit. Accessories: Tool setting devices and others.