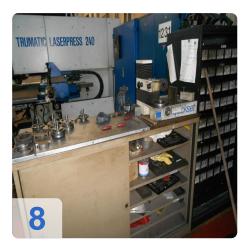

Machine is with integrated Trumpf Laser TLF turbo with 750 Watt and dialog graphical programming unit. Accessories: Tool setting devices and others.