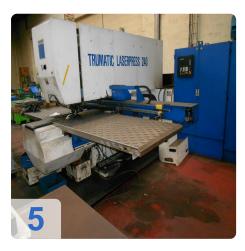

# TRUMPF - Trumatic Laserpress 240 with laser unit

# TRUMPF

Year of Build: Jan 1991