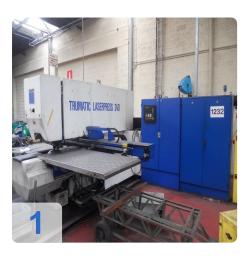

# TRUMPF - Trumatic Laserpress 240 with laser unit

# **TRUMPF Trumatic Laserpress 240 with laser**

Two machines sold for the price of one. One machine fully functional secnd machine laser is broken.

- Control: Bosch Trumagraph CC 220.
- Pressure 25 t
- working area 2000 x 1000 mm
- plate thickness 6,4 mm
- punch diameter max. 76 mm
- max. stroke 45 mm
- work stroke 16,5 mm
- tool change unit 10 Pos.
- no. of strokes 335 Hub/min
- Max. Positioning speed 45/60 m/min
- laser capacity in Watt 750
- total connected load 40 kW

Machine is with integrated Trumpf Laser TLF turbo with 750 Watt and dialog graphical programming unit. Accessories: Tool setting devices and others.