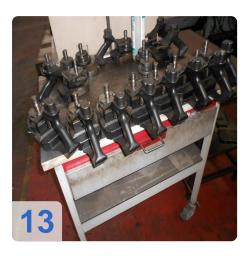

Machine is with integrated Trumpf Laser TLF turbo with 750 Watt and dialog graphical programming unit. Accessories: Tool setting devices and others.