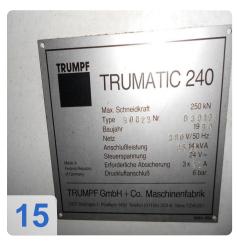

# TRUMPF

Year of Build: Jan 1991

# **TRUMPF Trumatic Laserpress 240 with laser**

Two machines sold for the price of one. One machine fully functional secnd machine laser is broken.

- Control: Bosch Trumagraph CC 220.
- Pressure 25 t
- working area 2000 x 1000 mm
- plate thickness 6,4 mm
- punch diameter max. 76 mm
- max. stroke 45 mm
- work stroke 16,5 mm
- tool change unit 10 Pos.
- no. of strokes 335 Hub/min
- Max. Positioning speed 45/60 m/min
- laser capacity in Watt 750
- total connected load 40 kW

#### **Technical Data:**

Control: CC 220