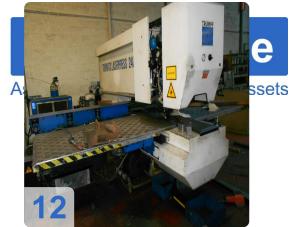

# TRUMPF - Trumatic Laserpress 240 with laser unit

# **TRUMPF Trumatic Laserpress 240 with laser**

Two machines sold for the price of one. One machine fully functional secnd machine laser is broken.

- Control: Bosch Trumagraph CC 220.
- Pressure 25 t
- working area 2000 x 1000 mm
- plate thickness 6,4 mm
- punch diameter max. 76 mm
- max. stroke 45 mm
- work stroke 16,5 mm
- tool change unit 10 Pos.
- no. of strokes 335 Hub/min
- Max. Positioning speed 45/60 m/min
- laser capacity in Watt 750
- total connected load 40 kW