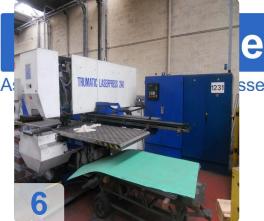

# TRUMPF - Trumatic Laserpress 240 with laser unit

# **TRUMPF Trumatic Laserpress 240 with laser**

Two machines sold for the price of one. One machine fully functional secnd machine laser is broken.

- Control: Bosch Trumagraph CC 220.
- Pressure 25 t
- working area 2000 x 1000 mm
- plate thickness 6,4 mm
- punch diameter max. 76 mm
- max. stroke 45 mm
- work stroke 16,5 mm
- tool change unit 10 Pos.
- no. of strokes 335 Hub/min
- Max. Positioning speed 45/60 m/min
- laser capacity in Watt 750
- total connected load 40 kW

Machine is with integrated Trumpf Laser TLF turbo with 750 Watt and dialog graphical programming unit. Accessories: Tool setting devices and others.