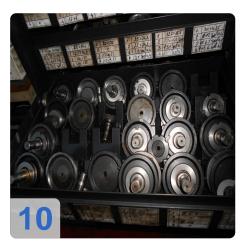

Machine is with integrated Trumpf Laser TLF turbo with 750 Watt and dialog graphical programming unit. Accessories: Tool setting devices and others.