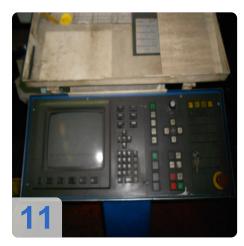

# **TRUMPF Trumatic Laserpress 240 with laser**

Two machines sold for the price of one. One machine fully functional secnd machine laser is broken.

- Control: Bosch Trumagraph CC 220.
- Pressure 25 t
- working area 2000 x 1000 mm
- plate thickness 6,4 mm
- punch diameter max. 76 mm
- max. stroke 45 mm
- work stroke 16,5 mm
- tool change unit 10 Pos.
- no. of strokes 335 Hub/min
- Max. Positioning speed 45/60 m/min
- laser capacity in Watt 750
- total connected load 40 kW

#### **Technical Data:**

Control: CC 220