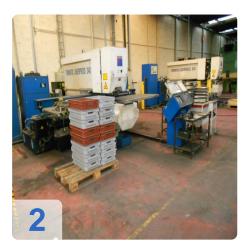

# TRUMPF - Trumatic Laserpress 240 with laser unit

# **TRUMPF Trumatic Laserpress 240 with laser**

Two machines sold for the price of one. One machine fully functional secnd machine laser is broken.

- Control: Bosch Trumagraph CC 220.
- Pressure 25 t
- working area 2000 x 1000 mm
- plate thickness 6,4 mm
- punch diameter max. 76 mm
- max. stroke 45 mm
- work stroke 16,5 mm
- tool change unit 10 Pos.
- no. of strokes 335 Hub/min
- Max. Positioning speed 45/60 m/min
- laser capacity in Watt 750
- total connected load 40 kW

Machine is with integrated Trumpf Laser TLF turbo with 750 Watt and dialog graphical programming unit. Accessories: Tool setting devices and others.