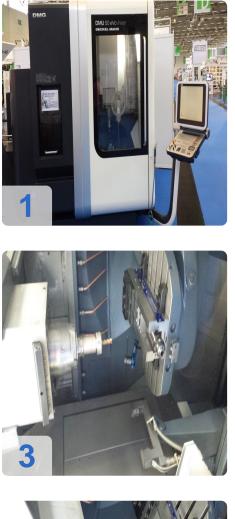

ons from rigid to swivel rotary table for 5 axis simultaneous machining
- High workpiece weights and maximum accuracy by integrated swivel rotary table with large bearing diameters in both rotary axes
- Optimum use of space Excellent accessibility to the work space , free chip flow and steep wall slopes , large work space with small machine dimensions
- Powerful motor spindle with up to 18,000 min -1 (option), 130 Nm and 35 kW (40 % DC)



## **Technical Data:**

#### **Technical Data:**

Control: TNC 530 Spindle Speed: 18.000 rpm Tool Capacity: 120 x

#### **Travels:**

X-Axis: 500 mm Y-Axis: 450mm Z-Axis: 400 mm

#### **Buyer Information:**

Condition: Very good condition Availability: Sold Sold as: EXW (Ex Works - Incoterm) VAT: 19 % Buyers Premium: 15 % Location: Germany



# Images:





















# Video:





QR Code for https://www.asset-trade.de/en/print/pdf/node/1709

**Asset-Trade** 

Assessment and Sale of Used Assets world wide

Am Sonnenhof 16

47800 Krefeld

Germany

Tel.: +49 2151 32500 33