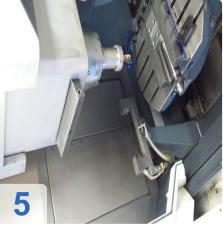

s from rigid to swivel rotary table for 5 axis simultaneous machining
- High workpiece weights and maximum accuracy by integrated swivel rotary table with large bearing diameters in both rotary axes
- Optimum use of space Excellent accessibility to the work space , free chip flow and steep wall slopes , large work space with small machine dimensions
- Powerful motor spindle with up to 18,000 min -1 (option), 130 Nm and 35 kW (40 % DC)



## **Technical Data:**

#### **Technical Data:**

Control: TNC 530 Spindle Speed: 18.000 rpm Tool Capacity: 120 x

#### **Travels:**

X-Axis: 500 mm Y-Axis: 450mm Z-Axis: 400 mm

#### **Buyer Information:**

Condition: Very good condition Availability: Sold Sold as: EXW (Ex Works - Incoterm) VAT: 19 % Buyers Premium: 15 % Location: Germany



# Images:





















# Video:





QR Code for https://www.asset-trade.de/en/print/pdf/node/1709

**Asset-Trade** 

Assessment and Sale of Used Assets world wide

Am Sonnenhof 16

47800 Krefeld

Germany

Tel.: +49 2151 32500 33