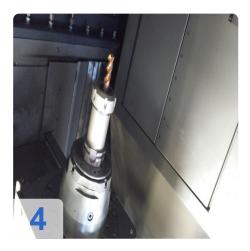

# Used DMG DMU 50 Evo linear - 5 axis simultaneous in full equipment

- Control: Heidenhain iTNC 530 HSCI
- Travels X / Y / Z 500x 450 x 400 mm
- Rapid traverse X / Y / Z 24 m / min
- B- axis swivel unit , simultaneously controllable
- C- axis rotary table 0.001 °, simultaneously controllable
- Tool changer: 120x chain magazine
- Tool: HSK 63 DIN 69871
- Main Spindle : 18.000 1/min
- Coolant system : yes , 40bar IKZ with belt filter system