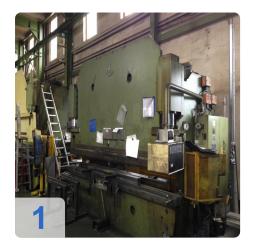

### Used EHT Pressbrake 250 with new cnc control

- New Cybelec DNC 80 Control in 2003
- Bending force 250 tons
- Bending length 4.000mm

Sold without tooling.

As one of the oldest enterprises in Germany, EHT with its head office located in Teningen in Baden-Württemberg produces machine tools for sheet metal bending and cutting – from planning to development and manufacture to commissioning and service.