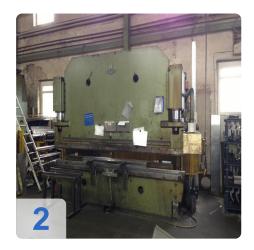

### Used EHT Pressbrake 250 with new cnc control

- New Cybelec DNC 80 Control in 2003
- Bending force 250 tons
- Bending length 4.000mm

Sold without tooling.

As one of the oldest enterprises in Germany, EHT with its head office located in Teningen in Baden-Württemberg produces machine tools for sheet metal bending and cutting – from planning to development and manufacture to commissioning and service.

#### **Technical Data:**

Control: CNC