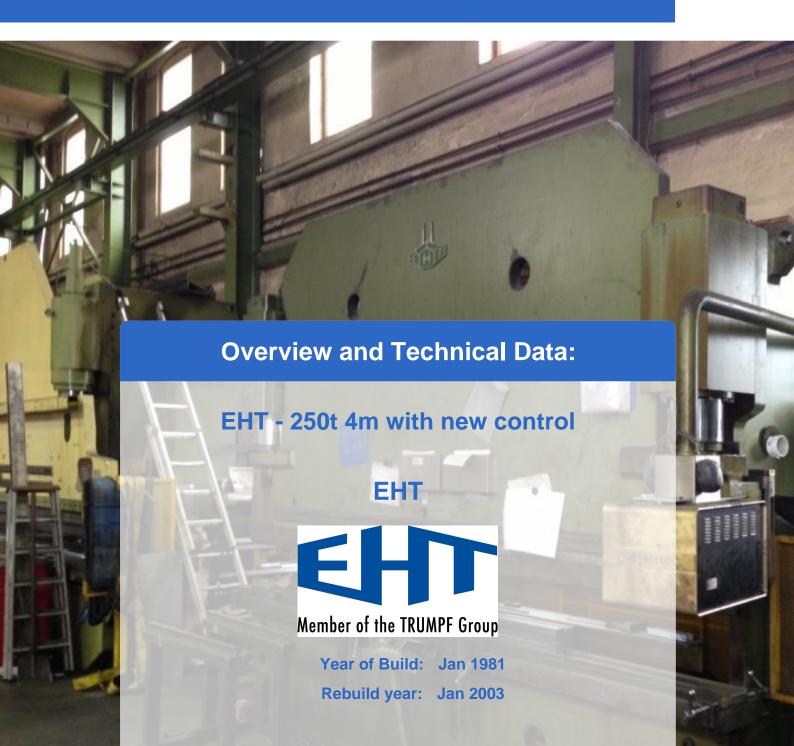

### Used EHT Pressbrake 250 with new cnc control

- New Cybelec DNC 80 Control in 2003
- Bending force 250 tons
- Bending length 4.000mm

Sold without tooling.

As one of the oldest enterprises in Germany, EHT with its head office located in Teningen in Baden-Württemberg produces machine tools for sheet metal bending and cutting – from planning to development and manufacture to commissioning and service.