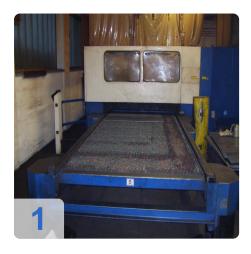

## Used TRUMPF Trumatic L 3030 - CNC laser

Resonator was replaced in January 2010!!

Control: Bosch CC220S TRUMAGRAPH
Operating hours in production: 77,371 hours

Laser power: 3400 WattPlate thickness: 20 mm

#### **Technical Data:**

Control: CC 220