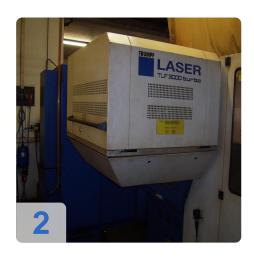

## Used TRUMPF Trumatic L 3030 - CNC laser

Resonator was replaced in January 2010!!

Control: Bosch CC220S TRUMAGRAPH
Operating hours in production: 77,371 hours

Laser power: 3400 WattPlate thickness: 20 mm

• Dimensions: L approx 9800mm x 5300mm x H about B about 2000 mm

• Table size or cut size 1500x3000 mm

# **Dimensions and Weight:**

Height: 2.000 mm Length: 9.800 mm Width: 5.300 mm