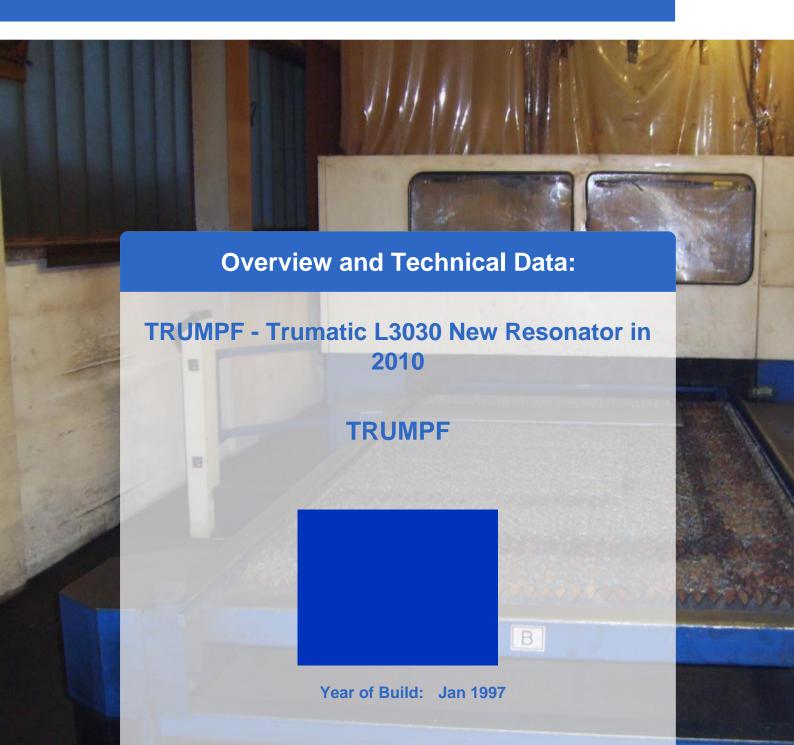

## Used TRUMPF Trumatic L 3030 - CNC laser

Resonator was replaced in January 2010!!

Control: Bosch CC220S TRUMAGRAPH
Operating hours in production: 77,371 hours

Laser power: 3400 WattPlate thickness: 20 mm

• Dimensions: L approx 9800mm x 5300mm x H about B about 2000 mm

• Table size or cut size 1500x3000 mm

# **Dimensions and Weight:**

Height: 2.000 mm Length: 9.800 mm Width: 5.300 mm