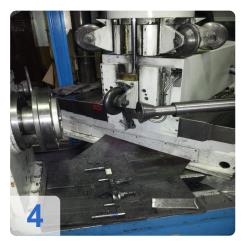

## **Used LEIDFELD SC 310 Metal spinning Machine**

Operating hrs ca 6.250

#### Specification

- Blank diameter, max. 1,000 mm
- Center distance 1,200 mm
- Rest path, lengthwise 500 mm
- Rest path, across 300 mm
- Rest force, lengthwise 30 kN
- · Rest force, across 30 kN
- Ejector stroke 300 mm
- Tailstock spindle stroke 450 mm
- Rotational speed, continuously adjustable 250 2,500 min-1
- Spindle DIN 55027, size 8