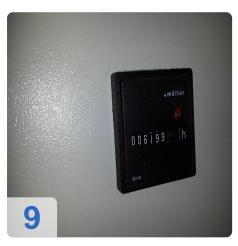

## **Used LEIDFELD SC 310 Metal spinning Machine**

Operating hrs ca 6.250

#### **Technical Data:**

Control: CNC

Machine Hours: 6250