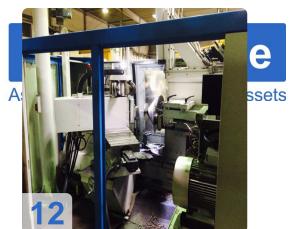

## **Used LEIDFELD SC 310 Metal spinning Machine**

Operating hrs ca 6.250

# **Images:**