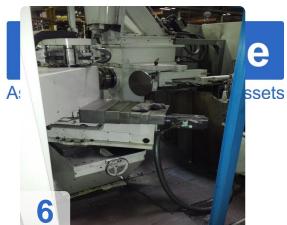

## **Used LEIDFELD SC 310 Metal spinning Machine**

Operating hrs ca 6.250

#### Specification

- Blank diameter, max. 1,000 mm
- Center distance 1,200 mm
- Rest path, lengthwise 500 mm
- Rest path, across 300 mm
- Rest force, lengthwise 30 kN
- · Rest force, across 30 kN
- Ejector stroke 300 mm
- Tailstock spindle stroke 450 mm
- Rotational speed, continuously adjustable 250 2,500 min-1
- Spindle DIN 55027, size 8