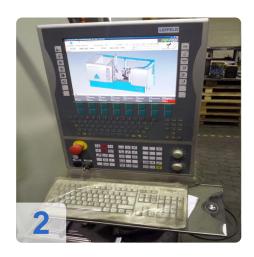

of Leifeld spinning machines operate via playback CNC-control and are a competitive alternative to

Generated on 09.05.2024 Page 2



established processes such as deep drawing. Machine efficiency is among the most outstanding features: combinable manufacturing potential, low tooling costs, fast manufacturing processes and a high product range increase considerably the degree of utilization.

Generated on 09.05.2024 Page 3



### **Technical Data:**

#### **Technical Data:**

Control: CNC

Machine Hours: 6250

### **Dimensions and Weight:**

Height: 2.700 mm Length: 4.300 mm Width: 2.300 mm Weight: 9.000 kg

### **Buyer Information:**

Condition: Like New Available: Sold

Sold as:

EXW (Ex Works - Incoterm)

Page 4

VAT: 19 %

Buyers Premium: 15 % Location: Germany



# **Images:**



































## Video:



Generated on 09.05.2024 Page 8



| OR        | Code for | https://www        | accet-trade    | delen     | nrint/nc | df/node/1800   |
|-----------|----------|--------------------|----------------|-----------|----------|----------------|
| <b>UI</b> | Coue ioi | TILLUS.// VV VV VV | /.a556t-ti aut | 5.UC/CII/ | DITTUDU  | 41/11UUE/ 10UU |

#### **Asset-Trade**

**Assessment and Sale of Used Assets world wide** 

**Am Sonnenhof 16** 

47800 Krefeld

**Germany** 

Tel.: +49 2151 32500 33