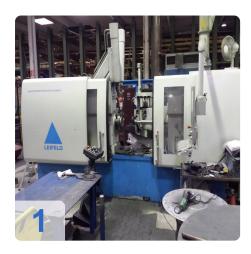

eries of Leifeld spinning machines operate via playback CNC-control and are a competitive alternative to

Generated on 09.05.2024 Page 2



established processes such as deep drawing. Machine efficiency is among the most outstanding features: combinable manufacturing potential, low tooling costs, fast manufacturing processes and a high product range increase considerably the degree of utilization.

Generated on 09.05.2024 Page 3



### **Technical Data:**

#### **Technical Data:**

Control: CNC

Machine Hours: 6250

### **Dimensions and Weight:**

Height: 2.700 mm Length: 4.300 mm Width: 2.300 mm Weight: 9.000 kg

### **Buyer Information:**

Condition: Like New Available: Sold

Sold as:

EXW (Ex Works - Incoterm)

Page 4

VAT: 19 %

Buyers Premium: 15 % Location: Germany



# **Images:**



































## Video:



Generated on 09.05.2024 Page 8



| OR        | Code for | https://www        | accet-trade    | delen     | nrint/nc | df/node/1800   |
|-----------|----------|--------------------|----------------|-----------|----------|----------------|
| <b>UI</b> | Coue ioi | TILLUS.// VV VV VV | /.a556t-ti aut | 5.UC/CII/ | DITTUDU  | 41/11UUE/ 10UU |

#### **Asset-Trade**

**Assessment and Sale of Used Assets world wide** 

**Am Sonnenhof 16** 

47800 Krefeld

**Germany** 

Tel.: +49 2151 32500 33