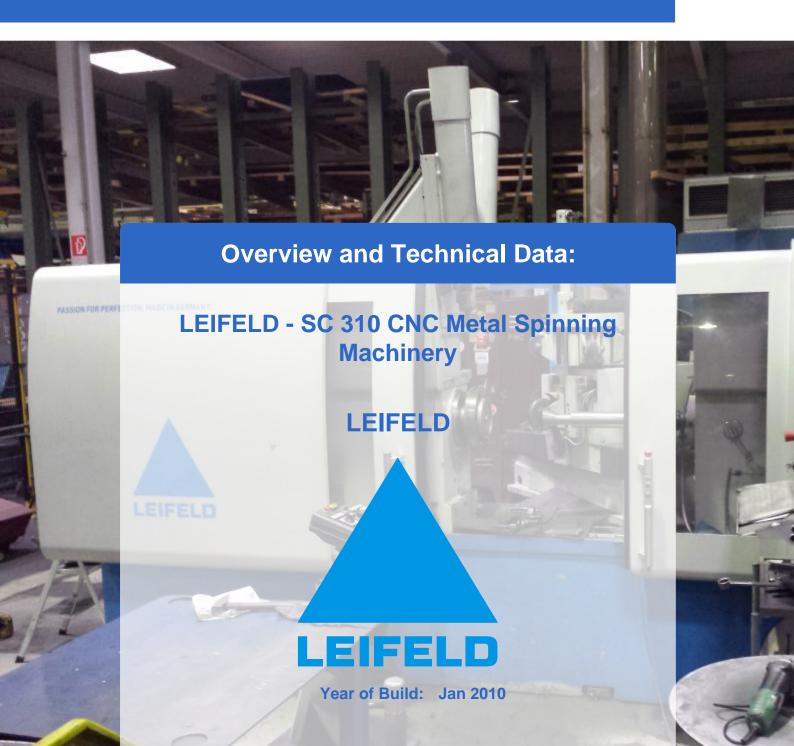

## **Used LEIDFELD SC 310 Metal spinning Machine**

Operating hrs ca 6.250

# **Images:**