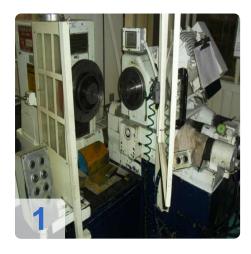

# **Used GLEASON NO 515 - Hypoid Tester - Bevel Gear Tester**

with new Swing Pinion Cone Adjustment for more precise testing of truck, bus and tractor main drive spiral bevel and hypoid gears operating at 90° shaft angle.

### Capacity

- Max gera diameter 609 mm (24").
- Max Pinio Diameter 304 mm (12")
- Offset of gear Spindle above or below centre of pinion spndle 152 mm (6")
- Range of Shaft Angles 0 180