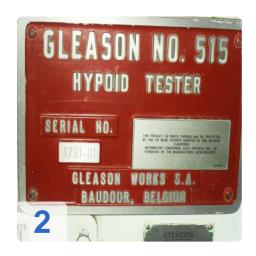

# **Used GLEASON NO 515 - Hypoid Tester - Bevel Gear Tester**

with new Swing Pinion Cone Adjustment for more precise testing of truck, bus and tractor main drive spiral bevel and hypoid gears operating at 90° shaft angle.