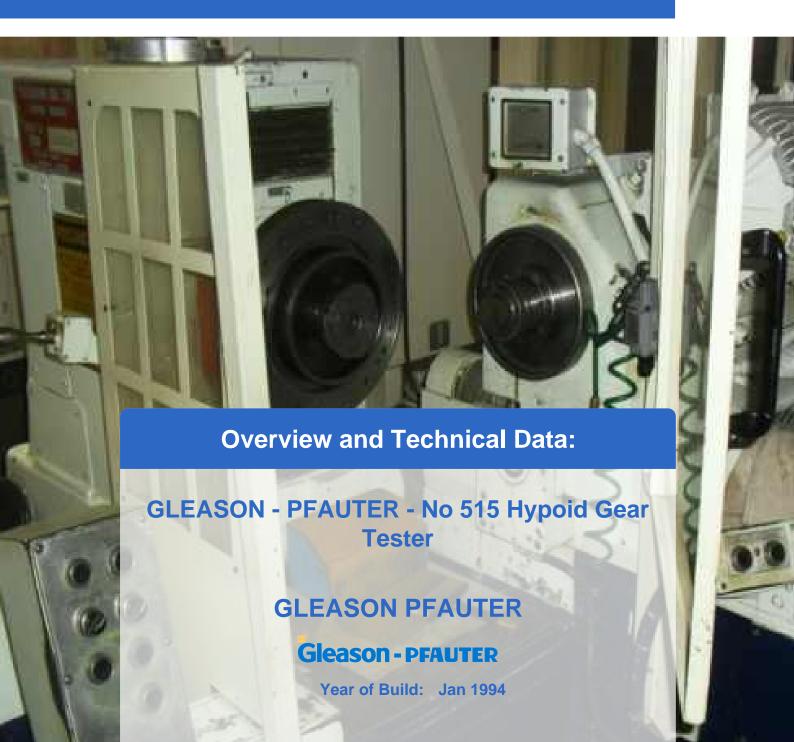

# **Used GLEASON NO 515 - Hypoid Tester - Bevel Gear Tester**

with new Swing Pinion Cone Adjustment for more precise testing of truck, bus and tractor main drive spiral bevel and hypoid gears operating at 90° shaft angle.

#### **MISCELLANEOUS**

- Floor space 203cm x 190cm (80"x75")
- Height 182cm (72")
- With Automatic preset backlash
- Hydraulic Chucking to Both Heads
- · Ammeter for Checking Brake Load

The No. 515 Hypoid Tester handles gears up to 24" in diameter and is invaluable for testing gears and pinions