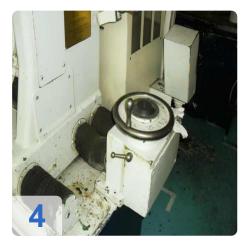

# **Used GLEASON NO 515 - Hypoid Tester - Bevel Gear Tester**

with new Swing Pinion Cone Adjustment for more precise testing of truck, bus and tractor main drive spiral bevel and hypoid gears operating at 90° shaft angle.

#### **MISCELLANEOUS**

- Floor space 203cm x 190cm (80"x75")
- Height 182cm (72")
- With Automatic preset backlash
- Hydraulic Chucking to Both Heads
- · Ammeter for Checking Brake Load

The No. 515 Hypoid Tester handles gears up to 24" in diameter and is invaluable for testing gears and pinions