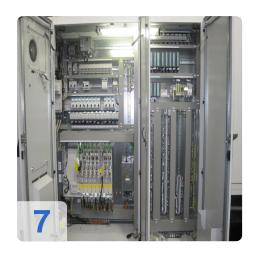

/unload cycles to a minimum.
- Direct-drive spindles for reliability and wide speed and torque range.
- Siemens control with Spheric® Shaving technology software.
- Small footprint.
- Easy access service module.
- Optional POWER SHAVING process for shorter cycle times (plunge shaving).
- Optional integrated NC controlled chamfering and deburring station.

The Gleason Genises 130SV is designed for the fine finishing of soft spur and helical gears with outside diameters of up to 130 mm.



### **Technical Data:**

**Technical Data:** 

Control: SINUMERIK 840D

## **Dimensions and Weight:**

Weight: 11.000 kg

## **Buyer Information:**

Condition: Like New Available: On Request

Sold as:

EXW (Ex Works - Incoterm)

VAT: 19 %

Buyers Premium: 15 %

Location: India



## Images:

















































| OP        | Codo for htt  | ne://www.acco  | t-trade delen! | print/pdf/node/1812 |
|-----------|---------------|----------------|----------------|---------------------|
| <b>UK</b> | Code for fill | .ps://www.asse | t-traue.ue/en/ |                     |

#### **Asset-Trade**

**Assessment and Sale of Used Assets world wide** 

**Am Sonnenhof 16** 

47800 Krefeld

**Germany** 

Tel.: +49 2151 32500 33