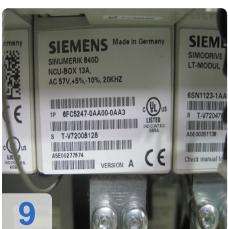

nload cycles to a minimum.
- Direct-drive spindles for reliability and wide speed and torque range.
- Siemens control with Spheric® Shaving technology software.
- Small footprint.
- Easy access service module.
- Optional POWER SHAVING process for shorter cycle times (plunge shaving).
- Optional integrated NC controlled chamfering and deburring station.

The Gleason Genises 130SV is designed for the fine finishing of soft spur and helical gears with outside diameters of up to 130 mm.



### **Technical Data:**

**Technical Data:** 

Control: SINUMERIK 840D

## **Dimensions and Weight:**

Weight: 11.000 kg

## **Buyer Information:**

Condition: Like New Available: On Request

Sold as:

EXW (Ex Works - Incoterm)

VAT: 19 %

Buyers Premium: 15 %

Location: India



## Images:

















































| OP        | Codo for htt  | ne://www.acco  | t-trade delen! | print/pdf/node/1812 |
|-----------|---------------|----------------|----------------|---------------------|
| <b>UK</b> | Code for fill | .ps://www.asse | t-traue.ue/en/ |                     |

#### **Asset-Trade**

**Assessment and Sale of Used Assets world wide** 

**Am Sonnenhof 16** 

47800 Krefeld

**Germany** 

Tel.: +49 2151 32500 33