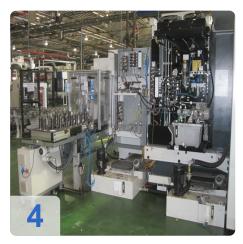

# **GLEASON Genesis Power Shaving 130 - Gear Shaving Machine**

• Siemens 840D CNC Control

Max Gear Dia : 180mmMax Module : 5

Total Power : 32WMax Gear Face Width : 50mm

Max Gear Face Width: 50mmYear of Make: 2007/2008

The machine went out of production in 2010 and is there in excellent condition.

The Genesis 130SV(C) Gear Shaving Machine is a compact, highly productive machine for the fine finishing of soft spur and helical gears with an optionally integrated chamfering and deburring station.