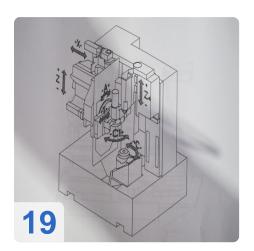

- Simple shaving head design for all shaving processes: plunge, diagonal, underpass and parallel shaving.
- Innovative work piece indexing system.
- High-speed loading system to reduce load/unload cycles to a minimum.
- Direct-drive spindles for reliability and wide speed and torque range.
- Siemens control with Spheric® Shaving technology software.
- Small footprint.
- Easy access service module.
- Optional POWER SHAVING process for shorter cycle times (plunge shaving).
- Optional integrated NC controlled chamfering and deburring station.