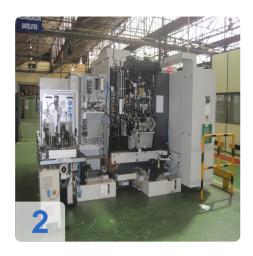

# **GLEASON Genesis Power Shaving 130 - Gear Shaving Machine**

• Siemens 840D CNC Control

Max Gear Dia : 180mmMax Module : 5

Total Power : 32WMax Gear Face Width : 50mm

Max Gear Face Width: 50mmYear of Make: 2007/2008

The machine went out of production in 2010 and is there in excellent condition.

The Genesis 130SV(C) Gear Shaving Machine is a compact, highly productive machine for the fine finishing of soft spur and helical gears with an optionally integrated chamfering and deburring station.