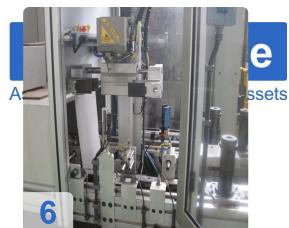

- Simple shaving head design for all shaving processes: plunge, diagonal, underpass and parallel shaving.
- Innovative work piece indexing system.
- High-speed loading system to reduce load/unload cycles to a minimum.
- Direct-drive spindles for reliability and wide speed and torque range.
- Siemens control with Spheric® Shaving technology software.
- Small footprint.
- Easy access service module.
- Optional POWER SHAVING process for shorter cycle times (plunge shaving).
- Optional integrated NC controlled chamfering and deburring station.