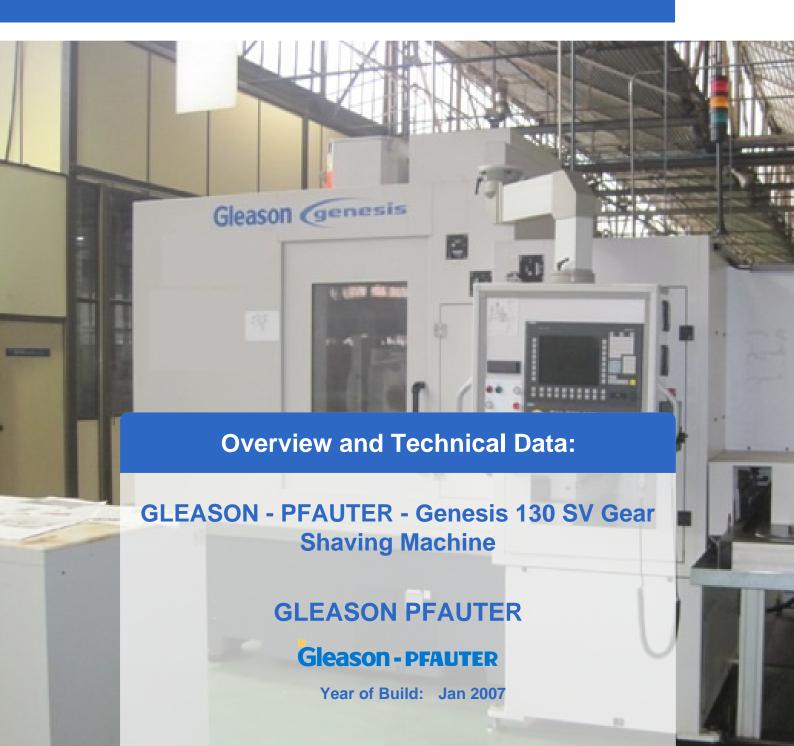

# **GLEASON Genesis Power Shaving 130 - Gear Shaving Machine**

• Siemens 840D CNC Control

Max Gear Dia : 180mmMax Module : 5

Total Power : 32WMax Gear Face Width : 50mm

Max Gear Face Width: 50mmYear of Make: 2007/2008

The machine went out of production in 2010 and is there in excellent condition.

The Genesis 130SV(C) Gear Shaving Machine is a compact, highly productive machine for the fine finishing of soft spur and helical gears with an optionally integrated chamfering and deburring station.

The Gleason Genises 130SV is designed for the fine finishing of soft spur and helical gears with outside diameters of up to 130 mm.