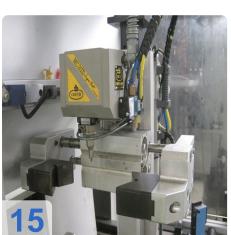

# **GLEASON Genesis Power Shaving 130 - Gear Shaving Machine**

• Siemens 840D CNC Control

Max Gear Dia : 180mmMax Module : 5

Total Power : 32WMax Gear Face Width : 50mm

Max Gear Face Width: 50mmYear of Make: 2007/2008

The machine went out of production in 2010 and is there in excellent condition.

The Genesis 130SV(C) Gear Shaving Machine is a compact, highly productive machine for the fine finishing of soft spur and helical gears with an optionally integrated chamfering and deburring station.