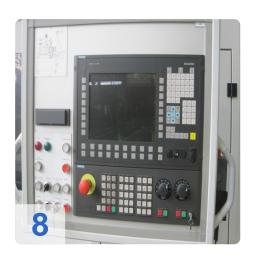

# **GLEASON Genesis Power Shaving 130 - Gear Shaving Machine**

• Siemens 840D CNC Control

Max Gear Dia : 180mmMax Module : 5

Total Power : 32WMax Gear Face Width : 50mm

Max Gear Face Width: 50mmYear of Make: 2007/2008

- Simple shaving head design for all shaving processes: plunge, diagonal, underpass and parallel shaving.
- Innovative work piece indexing system.
- High-speed loading system to reduce load/unload cycles to a minimum.
- Direct-drive spindles for reliability and wide speed and torque range.
- Siemens control with Spheric® Shaving technology software.
- Small footprint.
- Easy access service module.
- Optional POWER SHAVING process for shorter cycle times (plunge shaving).
- Optional integrated NC controlled chamfering and deburring station.