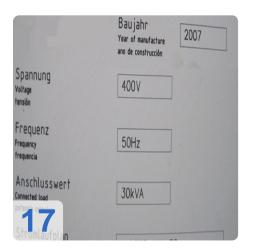

# **GLEASON Genesis Power Shaving 130 - Gear Shaving Machine**

• Siemens 840D CNC Control

Max Gear Dia : 180mmMax Module : 5

Total Power : 32WMax Gear Face Width : 50mm

Max Gear Face Width: 50mmYear of Make: 2007/2008

### **Technical Data:**

**Technical Data:** 

Control: SINUMERIK 840D