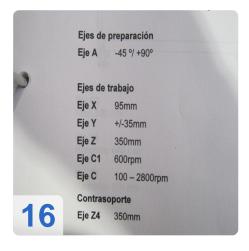

# **GLEASON Genesis Power Shaving 130 - Gear Shaving Machine**

• Siemens 840D CNC Control

Max Gear Dia : 180mmMax Module : 5

Total Power : 32WMax Gear Face Width : 50mm

Max Gear Face Width: 50mmYear of Make: 2007/2008