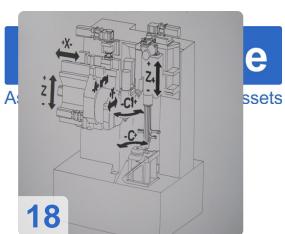

- Simple shaving head design for all shaving processes: plunge, diagonal, underpass and parallel shaving.
- Innovative work piece indexing system.
- High-speed loading system to reduce load/unload cycles to a minimum.
- Direct-drive spindles for reliability and wide speed and torque range.
- Siemens control with Spheric® Shaving technology software.
- Small footprint.
- Easy access service module.
- Optional POWER SHAVING process for shorter cycle times (plunge shaving).
- Optional integrated NC controlled chamfering and deburring station.