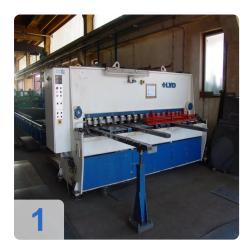

# LVD IST-E 31/13, 3100 x 13 mm - NC Hydraulic shears for cutting sheet metal

- Operating range: up to 3 100 mm wide and 13 mm thick
- Engine power: 21 kW
- NC computer control limiter
- new blades.
- Scissors completely correct.
- Available complete technical documentation