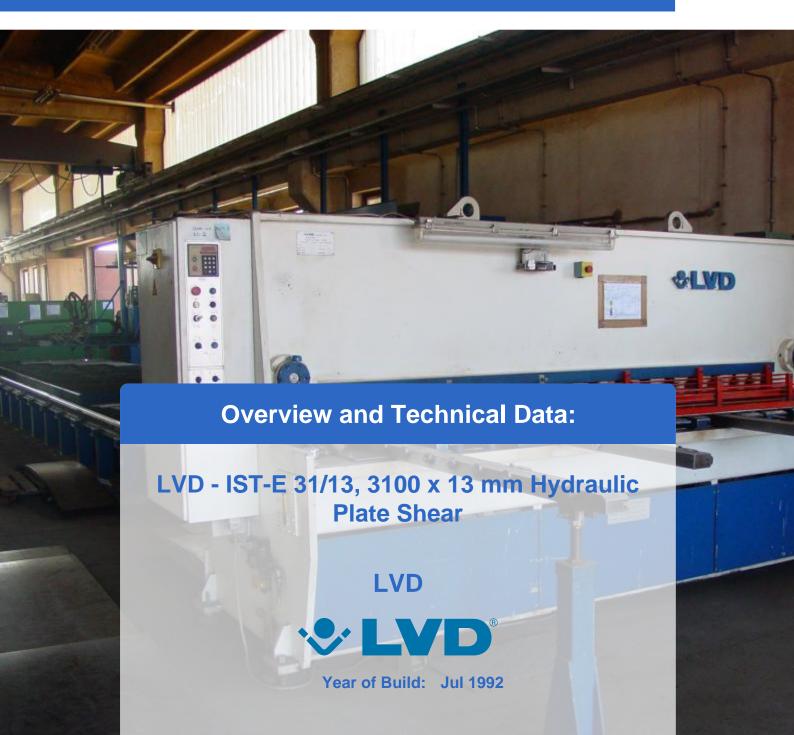

# LVD IST-E 31/13, 3100 x 13 mm - NC Hydraulic shears for cutting sheet metal

- Operating range: up to 3 100 mm wide and 13 mm thick
- Engine power: 21 kW
- NC computer control limiter
- new blades.
- Scissors completely correct.
- Available complete technical documentation