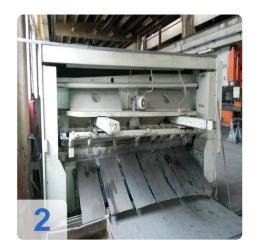

# LVD IST-E 31/13, 3100 x 13 mm - NC Hydraulic shears for cutting sheet metal

- Operating range: up to 3 100 mm wide and 13 mm thick
- Engine power: 21 kW
- NC computer control limiter
- new blades.
- Scissors completely correct.
- Available complete technical documentation

#### **Technical Data:**

Control: NC

## **Dimensions and Weight:**

Weight: 9.000 kg