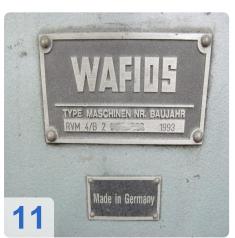

#### Wire pull and fixture aggregate RVM 4 / B

Designed for parallel operation with a driven

wire reel and a wire processing machine, in

straightener to R 41 / B values ??in terms of straightness and surface finish. Markings or structural changes in the wire during the wire

#### **Technical Data:**

Control: CNC