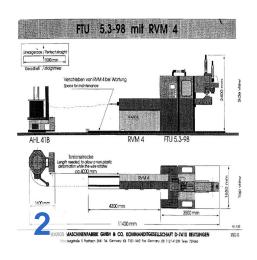

#### **Technical specifications Wafios**

#### **Technical specifications**

#### Wire diameter:

#### Wire pull and fixture aggregate RVM 4 / B

Designed for parallel operation with a driven

wire reel and a wire processing machine, in

straightener to R 41 / B values ??in terms of straightness and surface finish. Markings or structural changes in the wire during the wire

particular the type FTU 5.3-98 / B.

The achievable straightening quality corresponds to the recoverable rotating

standstill in the FTU 5.3-98 / B can be

• min. 3.0mm

max. 6,5 mm wire strength <1600 N /</li>

o 7.5 mm wire strength <1200 N /</p> mm2

o 10.0 mm at wire strength <800 N / mm2

 13.0 mm at wire strength <600 N</li> / mm2

Wire feed length: unlimited

Feed rate: max. about 40 m / min

Winds diameter: Max. 1000 mm (for closed

rings)

The produced during conventional rotating straightening twist is eliminated as far as that Workpiece size: distance from the middle of the bending process is not compromised.

the bending head to the machine body front wall 1000 mm

> It is operated via the control panel of the FTU 5.3-98 / B.

Distance between 2 bends: at least 3 x wire diameter.

#### Workspace:

largely avoided.

## Functioning:

CNC control for wire feed, turn wire bending head (2 axis) and average. Wire feed through 3 pairs of feed rollers with high thrust.

- Round wire from 3.0 to 13.0 mm diameter strength according to the working range of 5.3-98 FTU / B
- Power: about 0 40 m / min wire feed speed
- Power consumption: approx. 11.0 kW