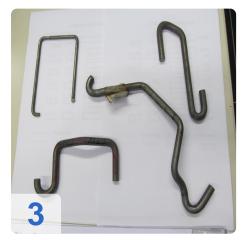

# Used WAFIOS FTU 5.3-98 / B - CNC bending center with freely programmable electronic control.

For the production of 2- and 3-dimensional bent parts, all kinds of spirals, rings - also 2- and 3-dimensional - and diverse frame parts made of wire and profile materials.

## Functioning:

CNC control for wire feed, turn wire bending head (2 axis) and average. Wire feed through 3 pairs of feed rollers with high thrust.

- Round wire from 3.0 to 13.0 mm diameter strength according to the working range of 5.3-98 FTU / B
- Power: about 0 40 m / min wire feed speed
- Power consumption: approx. 11.0 kW