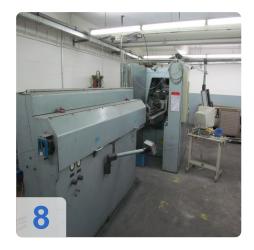

# Used WAFIOS FTU 5.3-98 / B - CNC bending center with freely programmable electronic control.

For the production of 2- and 3-dimensional bent parts, all kinds of spirals, rings - also 2- and 3-dimensional - and diverse frame parts made of wire and profile materials.

#### Wire pull and fixture aggregate RVM 4 / B

Designed for parallel operation with a driven

wire reel and a wire processing machine, in

straightener to R 41 / B values ??in terms of straightness and surface finish. Markings or structural changes in the wire during the wire

particular the type FTU 5.3-98 / B.

The achievable straightening quality corresponds to the recoverable rotating

standstill in the FTU 5.3-98 / B can be

• min. 3.0mm

max. 6,5 mm wire strength <1600 N /</li>