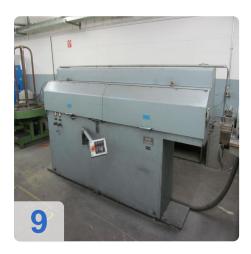

# Used WAFIOS FTU 5.3-98 / B - CNC bending center with freely programmable electronic control.

For the production of 2- and 3-dimensional bent parts, all kinds of spirals, rings - also 2- and 3-dimensional - and diverse frame parts made of wire and profile materials.

#### Wire pull and fixture aggregate RVM 4 / B

Designed for parallel operation with a driven

wire reel and a wire processing machine, in

straightener to R 41 / B values ??in terms of straightness and surface finish. Markings or structural changes in the wire during the wire