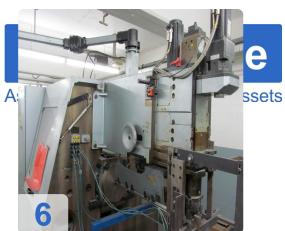

## **Images:**

|        |             |                   | <br>          | <br>          |
|--------|-------------|-------------------|---------------|---------------|
| $\cap$ |             | //www.asset-trad  | 10 10 10 1 10 | <i>14</i> 0E9 |
| UJR.   |             |                   | 4             | 71855         |
|        | OI HILLIPS. | / W W Widoot tide |               |               |