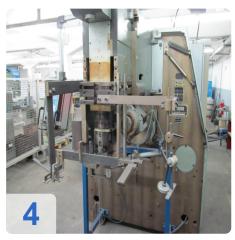

# Used WAFIOS FTU 5.3-98 / B - CNC bending center with freely programmable electronic control.

For the production of 2- and 3-dimensional bent parts, all kinds of spirals, rings - also 2- and 3-dimensional - and diverse frame parts made of wire and profile materials.

## **Images:**

|        |             |                   | <br>          | <br>          |
|--------|-------------|-------------------|---------------|---------------|
| $\cap$ |             | //www.asset-trad  | 10 10 10 1 10 | <i>14</i> 0E9 |
| UJR.   |             |                   | 4             | 71855         |
|        | OI HILLIPS. | / W W Widoot tide |               |               |