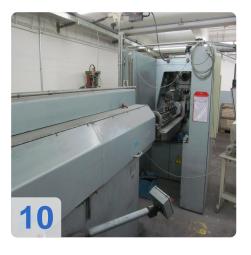

# Used WAFIOS FTU 5.3-98 / B - CNC bending center with freely programmable electronic control.

For the production of 2- and 3-dimensional bent parts, all kinds of spirals, rings - also 2- and 3-dimensional - and diverse frame parts made of wire and profile materials.

## Functioning:

CNC control for wire feed, turn wire bending head (2 axis) and average. Wire feed through 3 pairs of feed rollers with high thrust.

- Round wire from 3.0 to 13.0 mm diameter strength according to the working range of 5.3-98 FTU / B
- Power: about 0 40 m / min wire feed speed
- Power consumption: approx. 11.0 kW