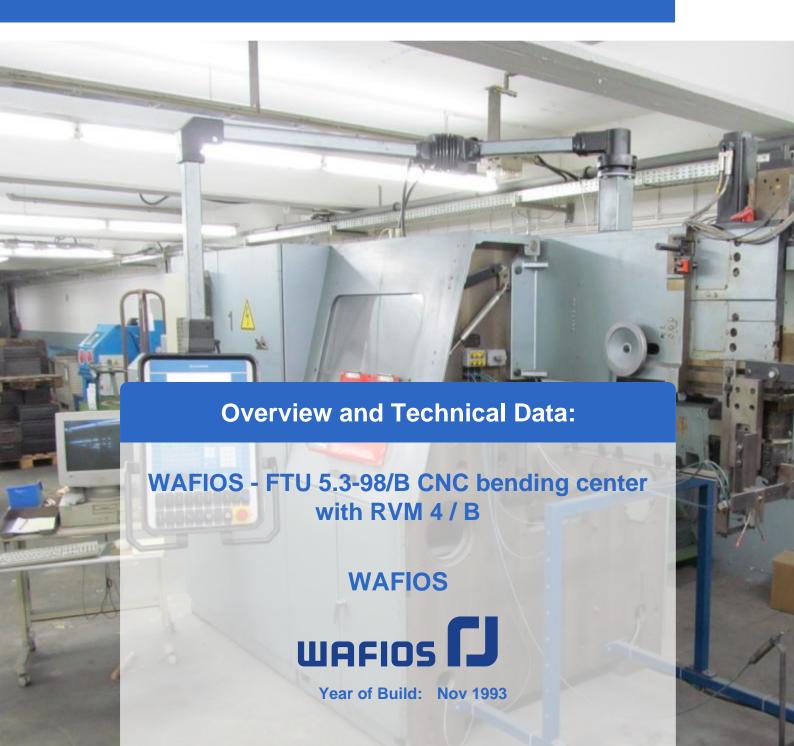

# Used WAFIOS FTU 5.3-98 / B - CNC bending center with freely programmable electronic control.

For the production of 2- and 3-dimensional bent parts, all kinds of spirals, rings - also 2- and 3-dimensional - and diverse frame parts made of wire and profile materials.

## Functioning:

CNC control for wire feed, turn wire bending head (2 axis) and average. Wire feed through 3 pairs of feed rollers with high thrust.

- Round wire from 3.0 to 13.0 mm diameter strength according to the working range of 5.3-98 FTU / B
- Power: about 0 40 m / min wire feed speed
- Power consumption: approx. 11.0 kW