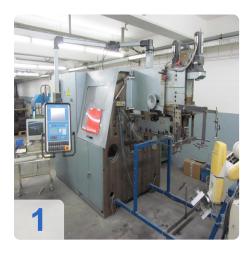

# Used WAFIOS FTU 5.3-98 / B - CNC bending center with freely programmable electronic control.

For the production of 2- and 3-dimensional bent parts, all kinds of spirals, rings - also 2- and 3-dimensional - and diverse frame parts made of wire and profile materials.