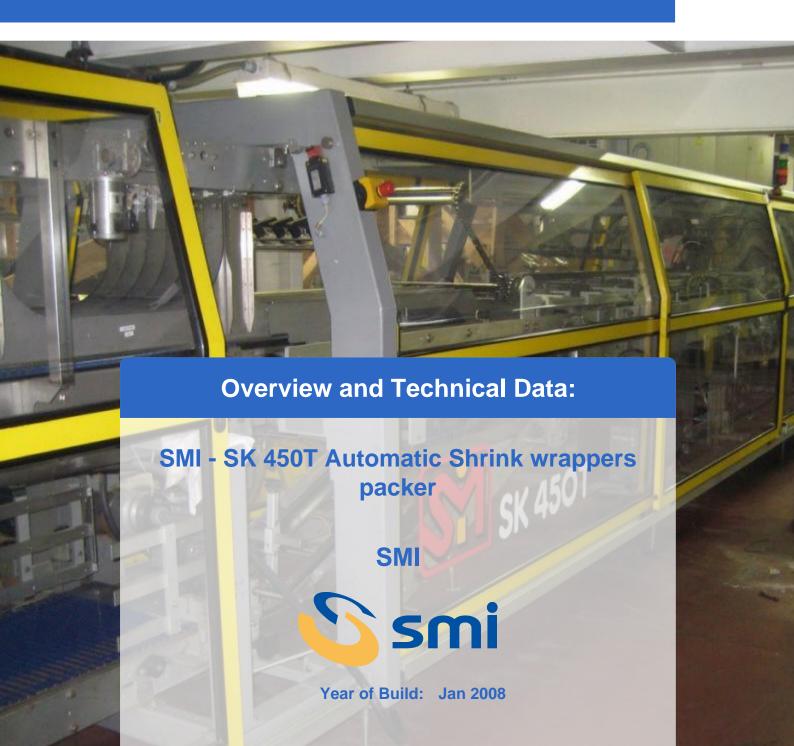

## **Used SMI SK450T Tray Former Packer / Shrink**

Capability to pack loose cans /bottles into Tray/film with several sizes and pack configurations

- Output 45 Total packs/min
- Runs Clear or Printed Film
- Last Running CSD PET Bottles in 12 and 24 Packs and 6 pack Hi-Cones's
- SMI PLC Controlled
- Light Curtains Installed
- Dimentions 14900 x 1600 x 2500 mm
- The machine is in very good working condition and has been serviced regularly

The SK series is composed of automatic shrink wrapper machines for packing plastic, metal or glass containers. Depending on the model chosen, they can make packs in film only, cardboard pad + film, tray only, cardboard tray + film.

The SK series packers can achieve an output up to **45 packs per minute** depending on the product to be packaged. The pack collations can vary according to the container shape and size. In general, the most frequently requested collations are: 2x2, 3x2, 4x3 and 6x4.