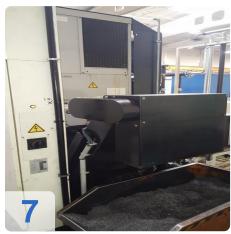

## **Used MAKINO J66 Horizontal Machining Centre**

3x Machines available!! (2x functional, 1x with missing controller cards)

Technical data

CNC Control: MAKINO Professional 3 / FANUC 16i

- Travel X 560 mm
- Travel Y 560 mm
- Travel Z 500 mm
- Spindle Speed 50 16000 min-1
- Rapid Traverse 50000 mm/min
- Pallet Working Area X 400 mm
- Pallet Working Area Y 400 mm
- Max Pallet Size 400 kg
- Tool Storage Capacity 32 or 45 (optional)
- Tool Change Time 1.30 sec

Designed for high-volume production lines, Makinos J66 provides flexible high-speed machining. Different parts can be machined easily by selecting a different toolpath program in the NC controller. The J66s easy-to-use graphic interface simplifies programming of tool paths for different parts and separate applications. The J66s advanced design places the x, y and z axes all behind the spindle, so it can move to meet the workpiece, making it ideal for use in FTLs. Simple four-point leveling makes for quick installation and fast relocation for better asset utilization.