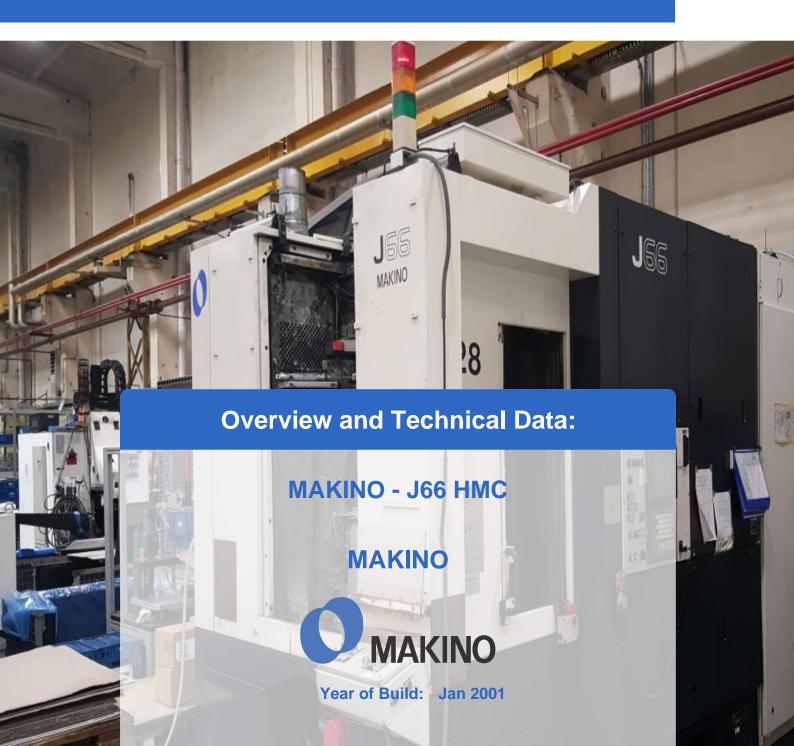

## **Used MAKINO J66 Horizontal Machining Centre**

3x Machines available!! (2x functional, 1x with missing controller cards)

Technical data

CNC Control: MAKINO Professional 3 / FANUC 16i

- Travel X 560 mm
- Travel Y 560 mm
- Travel Z 500 mm
- Spindle Speed 50 16000 min-1
- Rapid Traverse 50000 mm/min
- Pallet Working Area X 400 mm
- Pallet Working Area Y 400 mm
- Max Pallet Size 400 kg
- Tool Storage Capacity 32 or 45 (optional)
- Tool Change Time 1.30 sec

Designed for high-volume production lines, Makinos J66 provides flexible high-speed machining. Different parts can be machined easily by selecting a different toolpath program in the NC controller. The J66s easy-to-use graphic interface simplifies programming of tool paths for different parts and separate applications. The J66s advanced design places the x, y and z axes all behind the spindle, so it can move to meet the workpiece, making it ideal for use in FTLs. Simple four-point leveling makes for quick installation and fast relocation for better asset utilization.