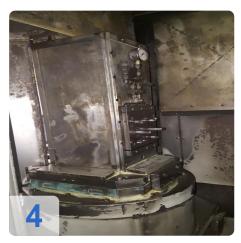

## **Used MAKINO J66 Horizontal Machining Centre**

3x Machines available!! (2x functional, 1x with missing controller cards)

Technical data

CNC Control: MAKINO Professional 3 / FANUC 16i

- Travel X 560 mm
- Travel Y 560 mm
- Travel Z 500 mm
- Spindle Speed 50 16000 min-1
- Rapid Traverse 50000 mm/min
- Pallet Working Area X 400 mm
- Pallet Working Area Y 400 mm
- Max Pallet Size 400 kg
- Tool Storage Capacity 32 or 45 (optional)
- Tool Change Time 1.30 sec

Designed for high-volume production lines, Makinos J66 provides flexible high-speed machining. Different parts can be machined easily by selecting a different toolpath program in the NC controller. The J66s easy-to-use graphic interface simplifies programming of tool paths for different parts and separate applications. The J66s advanced design places the x, y and z axes all behind the spindle, so it can move to meet the workpiece, making it ideal for use in FTLs. Simple four-point leveling makes for quick installation and fast relocation for better asset utilization.