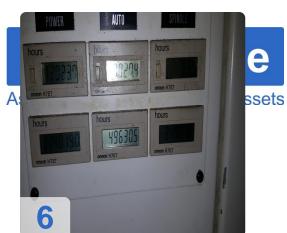

#### **Technical Data:**

Control: Series 16i

Spindle Speed: 16.000 rpm

Tool Capacity: 32 x