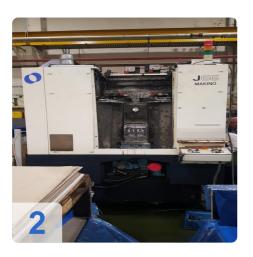

## **Used MAKINO J66 Horizontal Machining Centre**

3x Machines available!! (2x functional, 1x with missing controller cards)

Technical data

CNC Control: MAKINO Professional 3 / FANUC 16i

- Travel X 560 mm
- Travel Y 560 mm
- Travel Z 500 mm
- Spindle Speed 50 16000 min-1
- Rapid Traverse 50000 mm/min
- Pallet Working Area X 400 mm
- Pallet Working Area Y 400 mm
- Max Pallet Size 400 kg
- Tool Storage Capacity 32 or 45 (optional)
- Tool Change Time 1.30 sec

Designed for high-volume production lines, Makinos J66 provides flexible high-speed machining. Different parts can be machined easily by selecting a different toolpath program in the NC controller. The J66s easy-to-use graphic interface simplifies programming of tool paths for different parts and separate applications. The J66s advanced design places the x, y and z axes all behind the spindle, so it can move to meet the workpiece, making it ideal for use in FTLs. Simple four-point leveling makes for quick installation and fast relocation for better asset utilization.