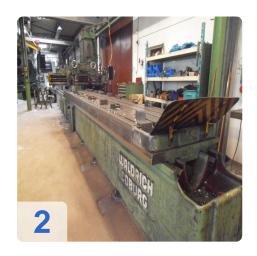

# Used WALDRICH COBURG 5m Hydraulic Single Column Planing Machine

- Table length 5000 mm x width 750 mm
- Working height 500 mm
- Total power 18kw

Machine can be operated under current.

Open-side planing machines are open on one side. This makes it easier to machine bulky and heavy objects.

The Waldrich company built the first open-side planing machine in 1913.

The machines must have a sturdy design to withstand the weight of the workpiece and high cutting pressures. Thus the frame components and the work table are arranged in a box-type design and feature internal ribbing.

The table of the machine exhibited here is moved back and forth hydraulically. The speeds of the cutting and return motions are infinitely variable and can be adjusted independently of one another.

Generated on 10.05.2024 Page 2