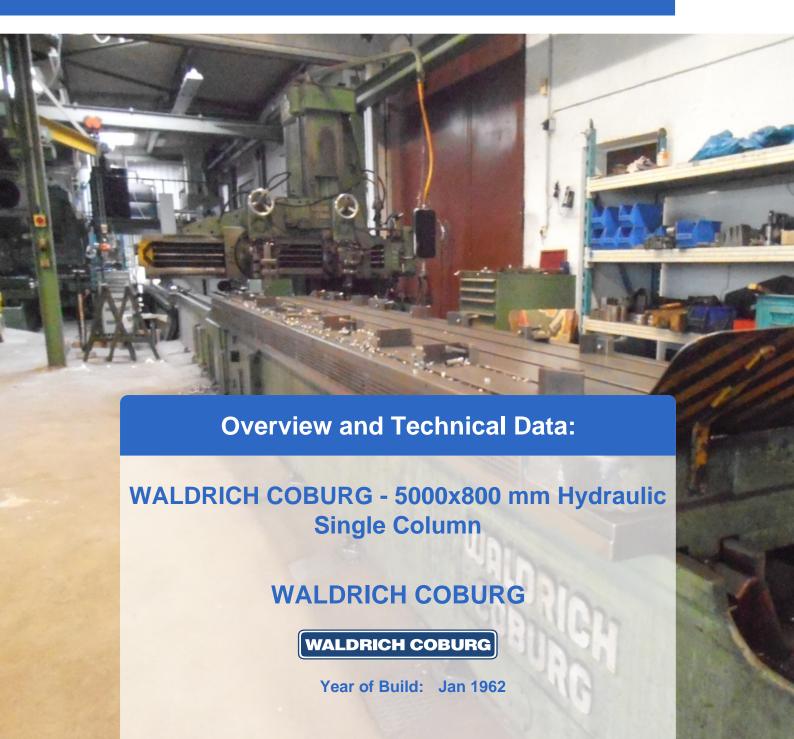

# Used WALDRICH COBURG 5m Hydraulic Single Column Planing Machine

- Table length 5000 mm x width 750 mm
- Working height 500 mm
- Total power 18kw

Machine can be operated under current.

Open-side planing machines are open on one side. This makes it easier to machine bulky and heavy objects.

The Waldrich company built the first open-side planing machine in 1913.

The machines must have a sturdy design to withstand the weight of the workpiece and high cutting pressures. Thus the frame components and the work table are arranged in a box-type design and feature internal ribbing.

The table of the machine exhibited here is moved back and forth hydraulically. The speeds of the cutting and return motions are infinitely variable and can be adjusted independently of one another.

Generated on 10.05.2024 Page 2