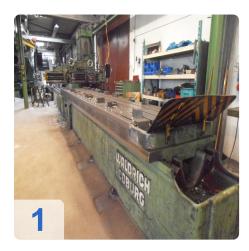

# Used WALDRICH COBURG 5m Hydraulic Single Column Planing Machine

- Table length 5000 mm x width 750 mm
- Working height 500 mm
- Total power 18kw

Machine can be operated under current.

Open-side planing machines are open on one side. This makes it easier to machine bulky and heavy objects.

The Waldrich company built the first open-side planing machine in 1913.

The machines must have a sturdy design to withstand the weight of the workpiece and high cutting pressures. Thus the frame components and the work table are arranged in a box-type design and feature internal ribbing.

The table of the machine exhibited here is moved back and forth hydraulically. The speeds of the cutting and return motions are infinitely variable and can be adjusted independently of one another.

Generated on 10.05.2024 Page 2