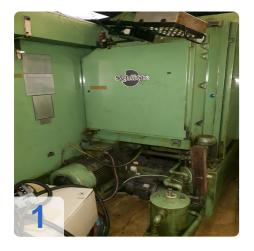

# **Used SCHÜTTE SF 67 Multispindle lathe**

- · stock reel and stand
- magnetic chips conveyor
- Pick up st. 6 and back burring

Construction: curve-controlled multi-spindle automatic (6 spindles) with tapping device

Application: simple rotating parts made of free-cutting steel up to diameter 67 mm; Large order quantities

More information on Request

Generated on 13.05.2024 Page 2