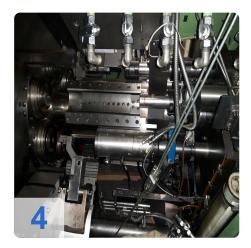

# **Used SCHÜTTE SF 67 Multispindle lathe**

- · stock reel and stand
- magnetic chips conveyor
- Pick up st. 6 and back burring

Construction: curve-controlled multi-spindle automatic (6 spindles) with tapping device