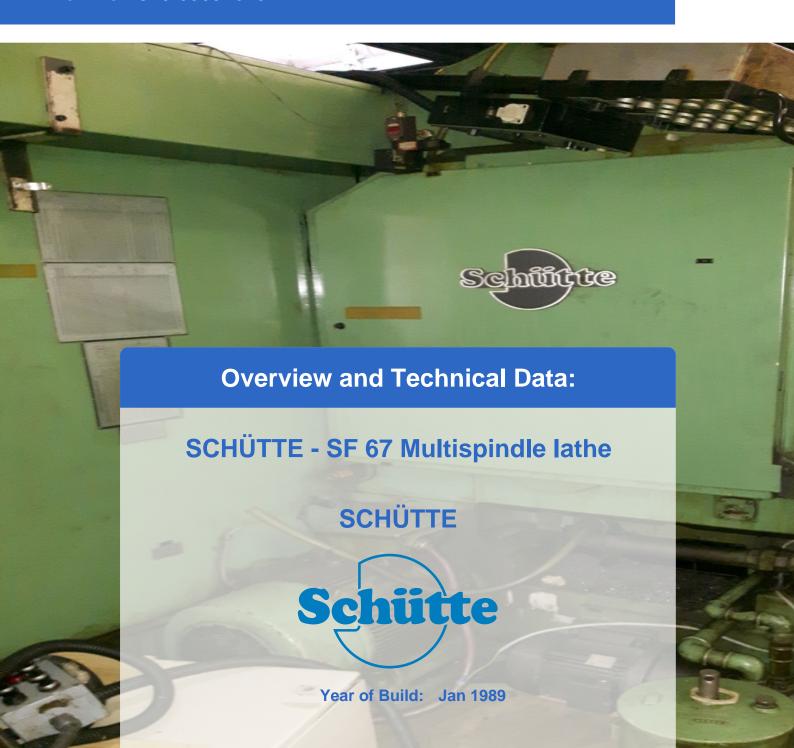

# **Used SCHÜTTE SF 67 Multispindle lathe**

- · stock reel and stand
- magnetic chips conveyor
- Pick up st. 6 and back burring

Construction: curve-controlled multi-spindle automatic (6 spindles) with tapping device

Application: simple rotating parts made of free-cutting steel up to diameter 67 mm; Large order quantities

More information on Request

Generated on 13.05.2024 Page 2