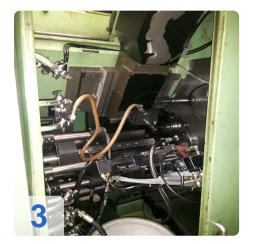

# **Used SCHÜTTE SF 67 Multispindle lathe**

- · stock reel and stand
- magnetic chips conveyor
- Pick up st. 6 and back burring

Construction: curve-controlled multi-spindle automatic (6 spindles) with tapping device

Application: simple rotating parts made of free-cutting steel up to diameter 67 mm; Large order quantities

More information on Request

Generated on 13.05.2024 Page 2