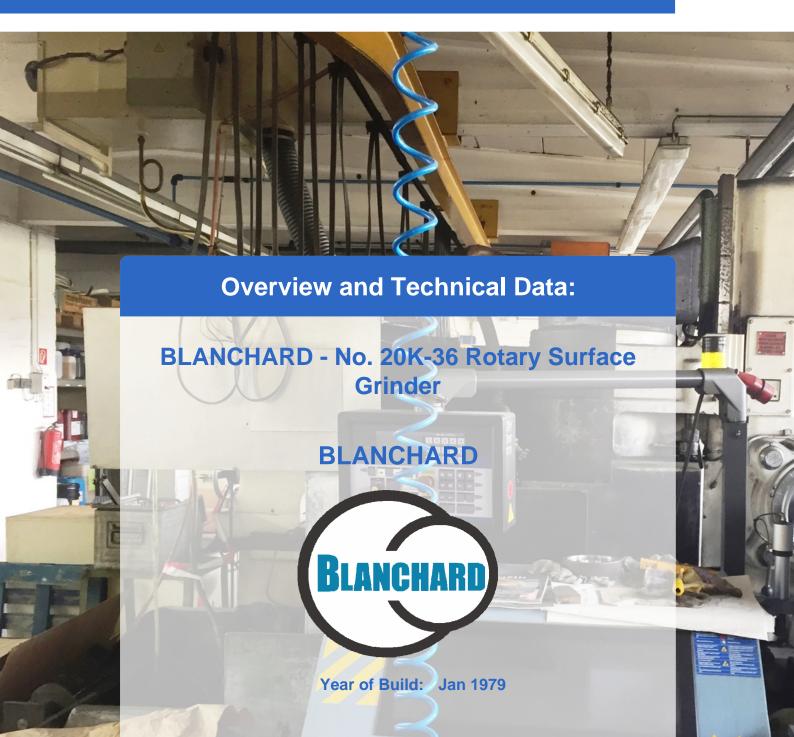

# Used Blanchard No. 20K-36 Rotary Surface Grinder

The Blanchard 20 series is ideally suited for medium size work pieces, which must be ground to close size, flatness and parallelism tolerances, as well as to fine surface finish requirements. It has a 36" diameter magnetic chuck and swings 48" inside the water guards, with a vertical range of 24".

**Technical Data** 

- Axial Travel: 610mm
- Wheel Diameter: 508mm
- Table Diameter: 914mm
- Grinding wheel diameter 20"
- Magnetic chuck diameter 36"
- Swing diameter inside warterguards 48" Vertical range 24"
- Maximum load on chuck 3000 lbs
- Grinding wheel horsepower 50 HP / 90 Kva
- Type of feed system Servo Down feed rates IPM .0001 .100
- Chuck rotation speeds RPM 6 24
- Coolant capacity 250 gal
- Height\* (Approximate) 105" Length (Approximate) 140" Width (Approximate) 69" Weight (Approximate Net) 18000 lbs