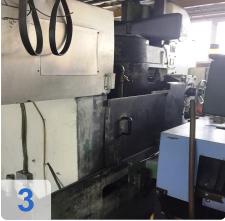

# Used Blanchard No. 20K-36 Rotary Surface Grinder

The Blanchard 20 series is ideally suited for medium size work pieces, which must be ground to close size, flatness and parallelism tolerances, as well as to fine surface finish requirements. It has a 36" diameter magnetic chuck and swings 48" inside the water guards, with a vertical range of 24".

**Technical Data** 

- Axial Travel: 610mm
- Wheel Diameter: 508mm
- Table Diameter: 914mm
- Grinding wheel diameter 20"
- Magnetic chuck diameter 36"
- Swing diameter inside warterguards 48" Vertical range 24"
- Maximum load on chuck 3000 lbs
- Grinding wheel horsepower 50 HP / 90 Kva
- Type of feed system Servo Down feed rates IPM .0001 .100
- Chuck rotation speeds RPM 6 24
- Coolant capacity 250 gal
- Height\* (Approximate) 105" Length (Approximate) 140" Width (Approximate) 69" Weight (Approximate Net) 18000 lbs