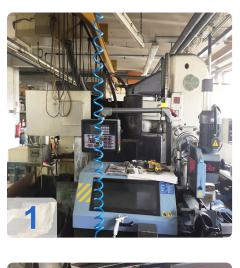

# Used Blanchard No. 20K-36 Rotary Surface Grinder

The Blanchard 20 series is ideally suited for medium size work pieces, which must be ground to close size, flatness and parallelism tolerances, as well as to fine surface finish requirements. It has a 36" diameter magnetic chuck and swings 48" inside the water guards, with a vertical range of 24".

**Technical Data** 

- Axial Travel: 610mm
- Wheel Diameter: 508mm
- Table Diameter: 914mm
- Grinding wheel diameter 20"
- Magnetic chuck diameter 36"
- Swing diameter inside warterguards 48" Vertical range 24"
- Maximum load on chuck 3000 lbs
- Grinding wheel horsepower 50 HP / 90 Kva
- Type of feed system Servo Down feed rates IPM .0001 .100
- Chuck rotation speeds RPM 6 24
- Coolant capacity 250 gal
- Height\* (Approximate) 105" Length (Approximate) 140" Width (Approximate) 69" Weight (Approximate Net) 18000 lbs