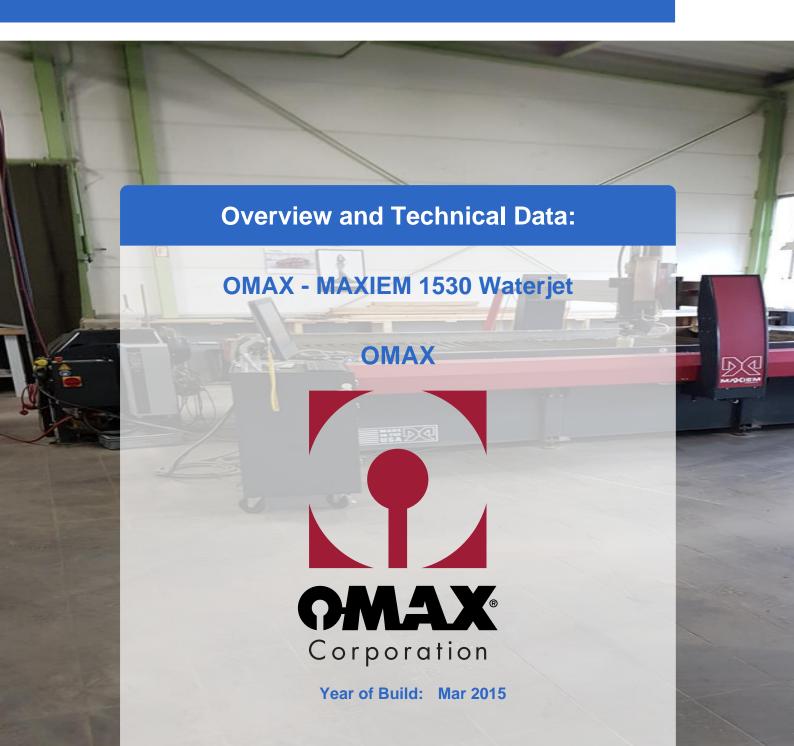

## **Used QMAX MAXIEM 1530 Water Jet Cutting machine**

- Work Envelope
- X-Y Cutting Envelope \*\*\*3,048 mm x 1,575 mm
- Z-Axis Travel \*\*\*305 mm
- Table Size (L x W)3,708 mm x 1,727 mm
- Standard Model Specifications
- Speed12,700 mm/min
- Linear Positional Accuracy±0.0762 mm
- Repeatability±0.0254 mm
- Ballbar Circularity±0.1270 mm
- Footprint (L x W)4,293 mm x 3,302 mm Height \*\*3,200 mm
- Weight (tank empty)1,814 kg

# **Dimensions and Weight:**

Height: 3.200 mm Length: 4.293 mm Width: 3.302 mm Weight: 1.814 kg