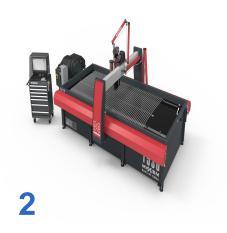

## **Used QMAX MAXIEM 1530 Water Jet Cutting machine**

- Work Envelope
- X-Y Cutting Envelope \*\*\*3,048 mm x 1,575 mm
- Z-Axis Travel \*\*\*305 mm
- Table Size (L x W)3,708 mm x 1,727 mm
- Standard Model Specifications
- Speed12,700 mm/min
- Linear Positional Accuracy±0.0762 mm
- Repeatability±0.0254 mm
- Ballbar Circularity±0.1270 mm
- Footprint (L x W)4,293 mm x 3,302 mm Height \*\*3,200 mm
- Weight (tank empty)1,814 kg

# **Dimensions and Weight:**

Height: 3.200 mm Length: 4.293 mm Width: 3.302 mm Weight: 1.814 kg