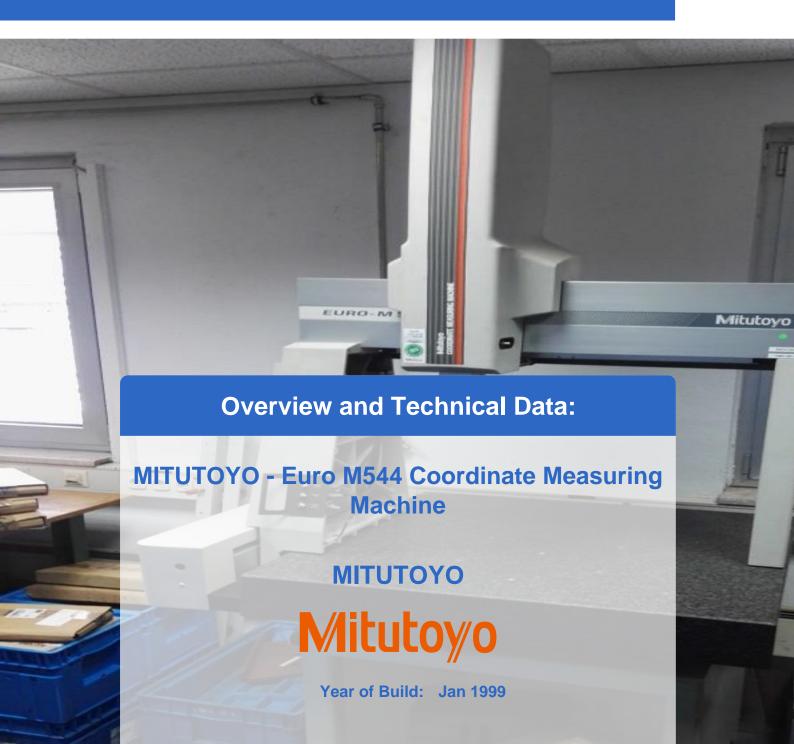

# **Used MITUTOYO Euro M 544 Manual CMM**

Machine Type: Free Floating Manual Co-Ordinate Measuring Machine

**Technical Data** 

• Machine Size: 400 x 500 x 400 reduced by probe in use

• Probe Holder: Renishaw MH20i

Resolution: 1umCalibration ball

• 2 x Stylus

Software for windows

PC, flat screen and printer

This is a manual floating type coordinate measuring machine designed to give you very high accuracy in a wide range of applications, from simple dimensional to complex form measurement.

The MITUTOYO Euro-M544 offers you the following benefits:

- High-precision air bearings and lightweight moving members give you very smooth operation.
- With powerful software
- Continuous fine feed over the entire measuring range.