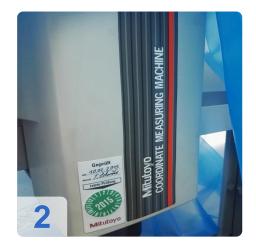

# **Used MITUTOYO Euro M 544 Manual CMM**

Machine Type: Free Floating Manual Co-Ordinate Measuring Machine

**Technical Data** 

• Machine Size: 400 x 500 x 400 reduced by probe in use

• Probe Holder: Renishaw MH20i

Resolution: 1umCalibration ball

• 2 x Stylus

Software for windows

PC, flat screen and printer

This is a manual floating type coordinate measuring machine designed to give you very high accuracy in a wide range of applications, from simple dimensional to complex form measurement.

The MITUTOYO Euro-M544 offers you the following benefits:

- High-precision air bearings and lightweight moving members give you very smooth operation.
- With powerful software
- Continuous fine feed over the entire measuring range.