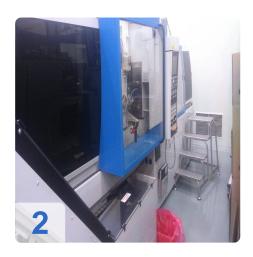

# Used ENGEL ES 330 / 80 HL Injection moulding machine

Opperating Hour: 144.199

The size of the plates: 570x552 mm
Distance between columns: 405/345 mm

Power consumption: 15 kW

• Oil: 155 l

• Length x width x height 6000 x 1850 x 2000 mm

The machine has been running in BRC/HACCP certified clean room for a long time.

Seamless maintenance has always occured.

The machine is still producing and, no leaks etc. are visible.

Generated on 21.05.2024