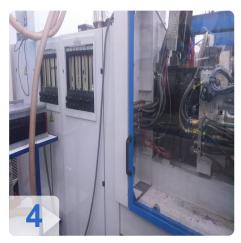

ax .: 430 mm
Tool size min .: 150 mm

The size of the plates: 570x552 mm
Distance between columns: 405/345 mm

Power consumption: 15 kW

• Oil: 155 l

• Length x width x height 6000 x 1850 x 2000 mm

The machine has been running in BRC/HACCP certified clean room for a long time.

Seamless maintenance has always occured.

The machine is still producing and, no leaks etc. are visible.

Generated on 21.05.2024



#### **Technical Data:**

#### **Technical Data:**

Control: CNC

Machine Hours: 144199

### **Dimensions and Weight:**

Height: 2.000 mm Length: 6.000 mm Width: 1.850 mm Weight: 5.300 kg

### **Buyer Information:**

Condition: Very good condition

Available: Immediately

Sold as:

EXW (Ex Works - Incoterm)

VAT: 19 %

Buyers Premium: 16 % Location: Germany



# **Images:**























Page 5



## Video:



Generated on 21.05.2024 Page 6



| OR | Code for | https://www | asset-trade o   | delen/nrint    | /pdf/node/7048 |
|----|----------|-------------|-----------------|----------------|----------------|
|    | Code Ioi |             | .a5561-11 au6.1 | 46/611/DI 111L | /              |

#### **Asset-Trade**

**Assessment and Sale of Used Assets world wide** 

**Am Sonnenhof 16** 

47800 Krefeld

**Germany** 

Tel.: +49 2151 32500 33