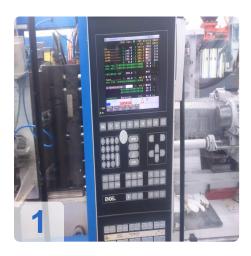

# Used ENGEL ES 330 / 80 HL Injection moulding machine

Opperating Hour: 144.199

### **Buyer Information:**

Condition: Very good condition

Available: Immediately

Sold as:

EXW (Ex Works - Incoterm)

VAT: 19 %

Buyers Premium: 16 % Location: Germany