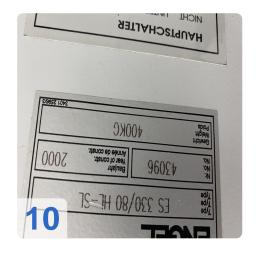

# Used ENGEL ES 330 / 80 HL Injection moulding machine

Opperating Hour: 144.199

#### **Technical Data:**

Screw diameter: 35 mmDosing path: 160 mm

Dosing revolutions: 20-320 r / minInjection weight: 154 cm3 / 140g

• Clamping force: 800 kN

• Opening distance max .: 310 mm

Ejector path: 100 mm
Tool size max .: 430 mm
Tool size min .: 150 mm

The size of the plates: 570x552 mm
Distance between columns: 405/345 mm

Power consumption: 15 kW

• Oil: 155 l

• Length x width x height 6000 x 1850 x 2000 mm

The machine has been running in BRC/HACCP certified clean room for a long time.