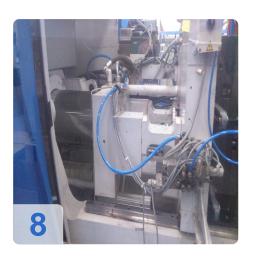

mm
Tool size min .: 150 mm

The size of the plates: 570x552 mm
Distance between columns: 405/345 mm

Power consumption: 15 kW

• Oil: 155 l

• Length x width x height 6000 x 1850 x 2000 mm

The machine has been running in BRC/HACCP certified clean room for a long time.

Seamless maintenance has always occured.

The machine is still producing and, no leaks etc. are visible.

Generated on 21.05.2024



#### **Technical Data:**

#### **Technical Data:**

Control: CNC

Machine Hours: 144199

### **Dimensions and Weight:**

Height: 2.000 mm Length: 6.000 mm Width: 1.850 mm Weight: 5.300 kg

### **Buyer Information:**

Condition: Very good condition

Available: Immediately

Sold as:

EXW (Ex Works - Incoterm)

VAT: 19 %

Buyers Premium: 16 % Location: Germany



# **Images:**























Page 5



## Video:



Generated on 21.05.2024 Page 6



| OR | Code for | https://www | asset-trade o   | delen/nrint    | /pdf/node/7048 |
|----|----------|-------------|-----------------|----------------|----------------|
|    | Code Ioi |             | .a5561-11 au6.1 | 46/611/DI 111L | /              |

#### **Asset-Trade**

**Assessment and Sale of Used Assets world wide** 

**Am Sonnenhof 16** 

47800 Krefeld

**Germany** 

Tel.: +49 2151 32500 33