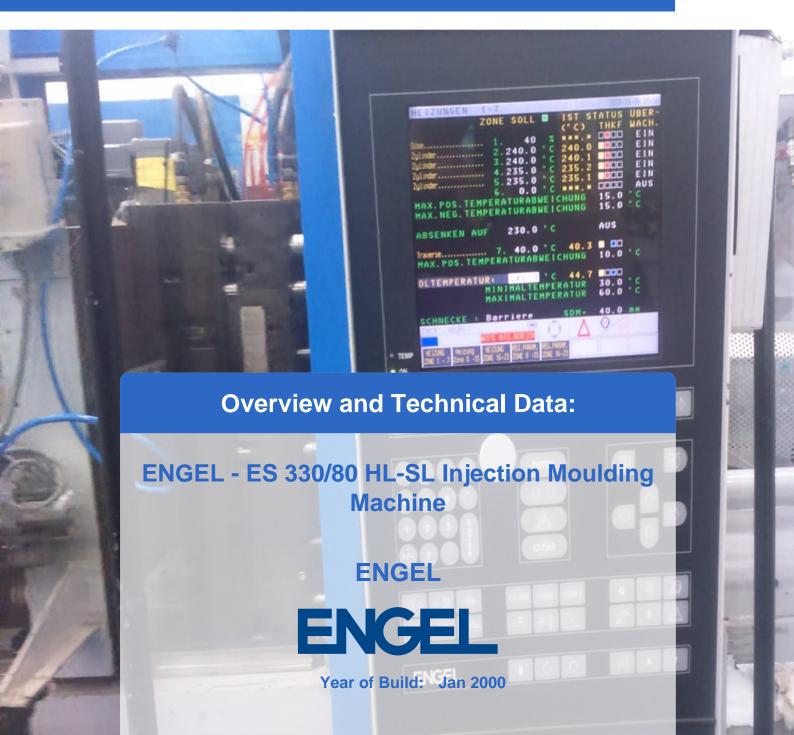

Ref. No.: 1149-12031239





Page 2

### **Description:**

# Used ENGEL ES 330 / 80 HL Injection moulding machine

Opperating Hour: 144.199

#### **Technical Data:**

Screw diameter: 35 mmDosing path: 160 mm

Dosing revolutions: 20-320 r / minInjection weight: 154 cm3 / 140g

• Clamping force: 800 kN

• Opening distance max .: 310 mm

Ejector path: 100 mm
Tool size max .: 430 mm
Tool size min .: 150 mm

The size of the plates: 570x552 mm
Distance between columns: 405/345 mm

Power consumption: 15 kW

• Oil: 155 l

• Length x width x height 6000 x 1850 x 2000 mm

The machine has been running in BRC/HACCP certified clean room for a long time.

Seamless maintenance has always occured.

The machine is still producing and, no leaks etc. are visible.

Generated on 21.05.2024



#### **Technical Data:**

#### **Technical