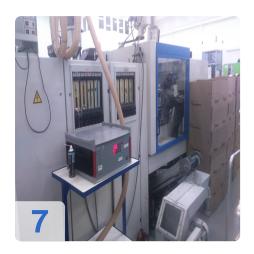

430 mm
Tool size min .: 150 mm

The size of the plates: 570x552 mm
Distance between columns: 405/345 mm

Power consumption: 15 kW

• Oil: 155 l

• Length x width x height 6000 x 1850 x 2000 mm

The machine has been running in BRC/HACCP certified clean room for a long time.

Seamless maintenance has always occured.

The machine is still producing and, no leaks etc. are visible.

Generated on 21.05.2024



#### **Technical Data:**

#### **Technical Data:**

Control: CNC

Machine Hours: 144199

### **Dimensions and Weight:**

Height: 2.000 mm Length: 6.000 mm Width: 1.850 mm Weight: 5.300 kg

### **Buyer Information:**

Condition: Very good condition

Available: Immediately

Sold as:

EXW (Ex Works - Incoterm)

VAT: 19 %

Buyers Premium: 16 % Location: Germany



# **Images:**























Page 5



## Video:



Generated on 21.05.2024 Page 6



| OR | Code for | https://www | asset-trade o   | delen/nrint    | /pdf/node/7048 |
|----|----------|-------------|-----------------|----------------|----------------|
|    | Code Ioi |             | .a5561-11 au6.1 | 46/611/DI 111L | /              |

#### **Asset-Trade**

**Assessment and Sale of Used Assets world wide** 

**Am Sonnenhof 16** 

47800 Krefeld

**Germany** 

Tel.: +49 2151 32500 33