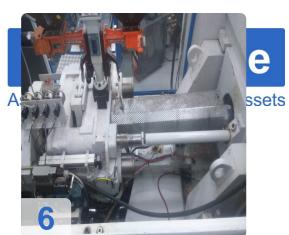

#### **Technical Data:**

Screw diameter: 35 mmDosing path: 160 mm

Dosing revolutions: 20-320 r / minInjection weight: 154 cm3 / 140g

• Clamping force: 800 kN

• Opening distance max .: 310 mm

Ejector path: 100 mm
Tool size max .: 430 mm
Tool size min .: 150 mm