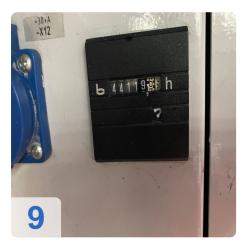

# Used ENGEL ES 330 / 80 HL Injection moulding machine

Opperating Hour: 144.199

#### **Technical Data:**

Control: CNC

Machine Hours: 144199