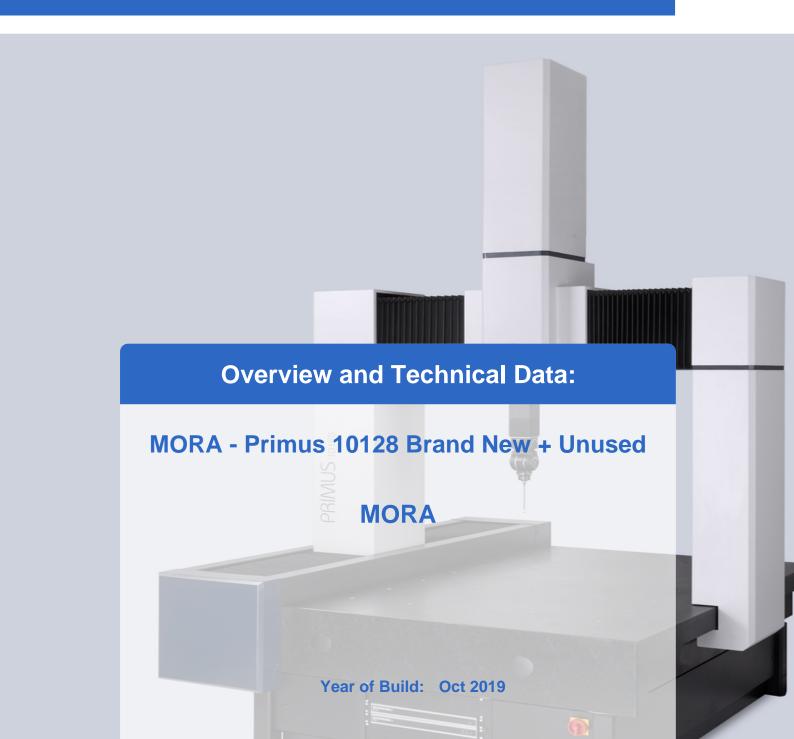

# **Used MORA Primus 10128 - Portal measuring machine**

## Highlights:

- Bridge measuring machine for CNC operation
- hard stone measuring plate with extra high accuracy
- high precision guides made of hard stone
- wear-free precision air bearings smooth and low-vibration movements
- non-contact scale system on all axes, resolution 0.1 ?m
- mounting holes M10 in 250x250mm grid on the surface of the measuring plate within the measuring range

## Measuring ranges:

X-axis (width): 1000 mmY-axis (length): 1200 mmZ-axis (height): 800 mm

vectorial acceleration: 1732 mm/s<sup>2</sup>
vectorial velocity: 519 mm/s

• max. workpiece weight: 1500 kg