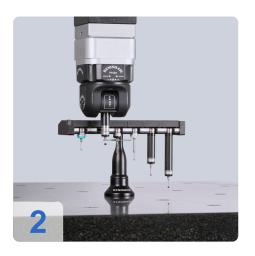

# **Used MORA Primus 10128 - Portal measuring machine**

## Highlights:

- Bridge measuring machine for CNC operation
- hard stone measuring plate with extra high accuracy
- high precision guides made of hard stone
- wear-free precision air bearings smooth and low-vibration movements
- non-contact scale system on all axes, resolution 0.1 ?m
- mounting holes M10 in 250x250mm grid on the surface of the measuring plate within the measuring range

## Measuring ranges:

X-axis (width): 1000 mmY-axis (length): 1200 mmZ-axis (height): 800 mm

vectorial acceleration: 1732 mm/s<sup>2</sup>
vectorial velocity: 519 mm/s

• max. workpiece weight: 1500 kg