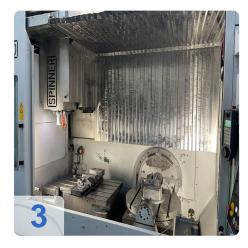

# Used SPINNER U5 1530 Advanced 5-axis BAZ with fixed table with two levels

CNC control: Siemens 840D-SL 5-axis simultaneous

Technical data:

- Working range:
  - X-axis: 1530 mm
  - Y-axis: 530 mm
  - Z-axis: 465 mm
  - ∘ feed/rapid traverse speed: 30 m/min
- Table
  - diameter integrated 5-axis table : 650mm
  - table dimensions rigid table : 920 x 540 mm
- Spindle 12.000 1/min / Mmax=97 Nm / Pmax=15,2KW /
- Tool holder: SK40
- HH ruler on x-y-z axes
- HH encoder on B&C axis
- Hydraulic brake on B&C axis
- Coolant gun
- Beacon lamp
- ATC 32 sets
- External handwheel
- Part measurement
- Renishaw OMP40 tool measurement
- Renishaw TS27R Kinematic
- Option and kinematic ball
- Chip conveyor
- Counter vice

# Images: