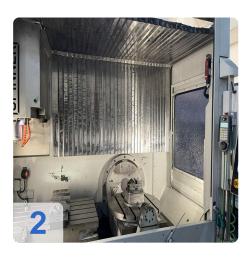

# Used SPINNER U5 1530 Advanced 5-axis BAZ with fixed table with two levels

CNC control: Siemens 840D-SL 5-axis simultaneous

Technical data:

- Working range:
  - X-axis: 1530 mm
  - Y-axis: 530 mm
  - Z-axis: 465 mm
  - ∘ feed/rapid traverse speed: 30 m/min
- Table
  - diameter integrated 5-axis table : 650mm
  - table dimensions rigid table : 920 x 540 mm
- Spindle 12.000 1/min / Mmax=97 Nm / Pmax=15,2KW /
- Tool holder: SK40
- HH ruler on x-y-z axes
- HH encoder on B&C axis
- Hydraulic brake on B&C axis
- Coolant gun
- Beacon lamp
- ATC 32 sets
- External handwheel
- Part measurement
- Renishaw OMP40 tool measurement
- Renishaw TS27R Kinematic
- Option and kinematic ball
- Chip conveyor
- Counter vice

# Images: