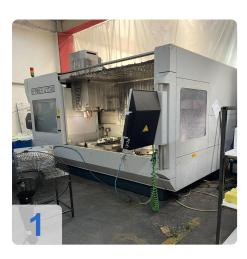

# **Overview and Technical Data:**

SPINNER

**SPINNER U5-1530 Advanced 5-Axis Siemens** 840D

Year of Build: Dec 2018

# Used SPINNER U5 1530 Advanced 5-axis BAZ with fixed table with two levels

CNC control: Siemens 840D-SL 5-axis simultaneous

Technical data:

- Working range:
  - X-axis: 1530 mm
  - Y-axis: 530 mm
  - Z-axis: 465 mm
  - ∘ feed/rapid traverse speed: 30 m/min
- Table
  - diameter integrated 5-axis table : 650mm
  - table dimensions rigid table : 920 x 540 mm
- Spindle 12.000 1/min / Mmax=97 Nm / Pmax=15,2KW /
- Tool holder: SK40
- HH ruler on x-y-z axes
- HH encoder on B&C axis
- Hydraulic brake on B&C axis
- Coolant gun
- Beacon lamp
- ATC 32 sets
- External handwheel
- Part measurement
- Renishaw OMP40 tool measurement
- Renishaw TS27R Kinematic
- Option and kinematic ball
- Chip conveyor
- Counter vice

# Images: