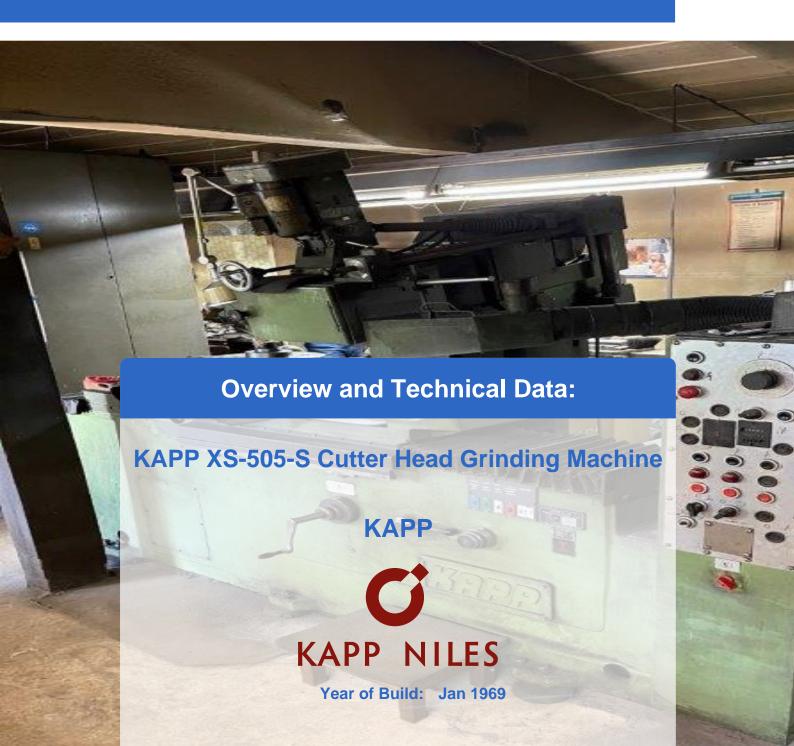

## Used KAPP XS 505 S cutter head grinding machine

Sharpening machine for cutter heads for bevel gear machining

#### Technical data:

- Max table movement: 550 mm
- Maximum grinding travel : approx. 400 mm
- Table speed stepless adjustable 3 to 16 m/min
- Grinding spindle speed: 2200 rpm
- Axial adjustment of the grinding spindle from the radial position
  - o to the front: 75 mm
  - o still to the rear: 85 mm
- Vertical adjustment of the grinding support: 280 mm
- Largest grinding wheel diameter: 300 mm
- Swivel range of the grinding spindle tilted to the front: 5 to 17 degrees
- Distance between grinding spindle and table
  - o at 5 degrees support inclination: 310-590 mm
  - o at 17 degrees support inclination: 255-535 m
- max workpiece diameter: 450 mm