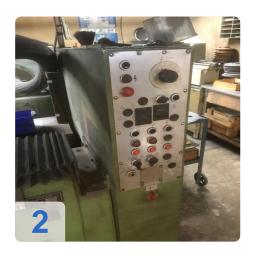

## Used KAPP XS 505 S cutter head grinding machine

Sharpening machine for cutter heads for bevel gear machining

#### **Technical Data:**

Control: NC