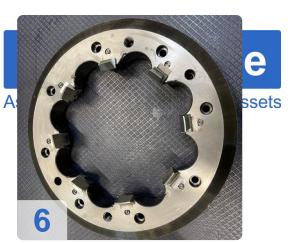

With the help of the special parts device it is possible to grind cutter heads on the machine, as they are needed for bevel gear cutting machines.

It works according to the same dividing principle and is connected to the control of the machine via a multiple plug in such a way that again an automatic work sequence is created.