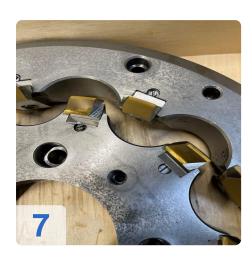

With the help of the special parts device it is possible to grind cutter heads on the machine, as they are needed for bevel gear cutting machines.

It works according to the same dividing principle and is connected to the control of the machine via a multiple plug in such a way that again an automatic work sequence is created.