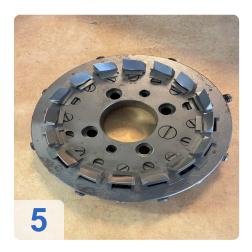

With the help of the special parts device it is possible to grind cutter heads on the machine, as they are needed for bevel gear cutting machines.

It works according to the same dividing principle and is connected to the control of the machine via a multiple plug in such a way that again an automatic work sequence is created.