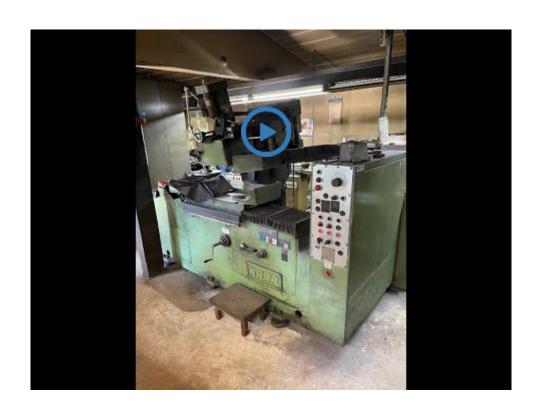

## Used KAPP XS 505 S cutter head grinding machine

Sharpening machine for cutter heads for bevel gear machining

#### Technical data:

- Max table movement: 550 mm
- Maximum grinding travel : approx. 400 mm
- Table speed stepless adjustable 3 to 16 m/min
- Grinding spindle speed: 2200 rpm
- Axial adjustment of the grinding spindle from the radial position
  - o to the front: 75 mm
  - o still to the rear: 85 mm
- Vertical adjustment of the grinding support: 280 mm
- Largest grinding wheel diameter: 300 mm
- Swivel range of the grinding spindle tilted to the front: 5 to 17 degrees
- Distance between grinding spindle and table
  - o at 5 degrees support inclination: 310-590 mm
  - o at 17 degrees support inclination: 255-535 m
- max workpiece diameter: 450 mm