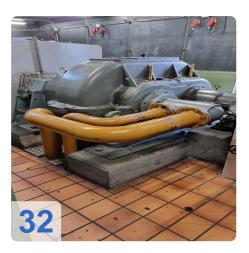

#### AEG - KANIS - back pressure turbo type G16

Year of construction 1984 / frequently modernized and updated

to drive a three-phase synchronous generator

#### Technical data AEG steam turbine:

- Turbine power: 5.275 kW
- Turbine speed: 12.107 min -1
- Turbine high speed: 13318 min -1
- Turbine steam pressure: 78 bar
- Suction steam temperature: 490 -500 °C
- Turbine exhaust steam pressure 3.5 8.5 bar
- Direction of rotation left, seen in direction of turbine-gear-generator