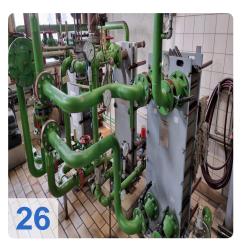

#### **Technical data of Boiler :**

- Steam capacity max continuous: 30 tons/hour
- Steam capacity temporary peak: 34 tons/hour
- Permissible operating pressure: 90 bar
- Hot steam temperature: 500 °C
- Permissible heat output: 27.6 MW
- Feed water temperature: 105-130 °C
- Operating days / year: approx. 300 days
- Fuel: hard coal
- Days of Operation per year: 300 days

#### Feed water supply:

- full desalination: 2x 15m3/h
- mixed bed filter: 2x 30 m<sup>3</sup>/h
- Condensate cooling by air preheating
- Feed water tank useful capacity: 30 m<sup>3</sup>
- Full load pump
  - 1x width E-drive speed controlled
  - o 1x with turbo drive speed controlled, with quick start device