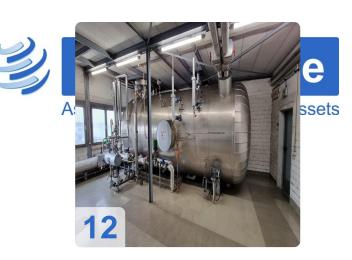

#### Feed water supply:

- full desalination: 2x 15m3/h
- mixed bed filter: 2x 30 m<sup>3</sup>/h
- Condensate cooling by air preheating
- Feed water tank useful capacity: 30 m<sup>3</sup>
- Full load pump
  - 1x width E-drive speed controlled
  - o 1x with turbo drive speed controlled, with quick start device