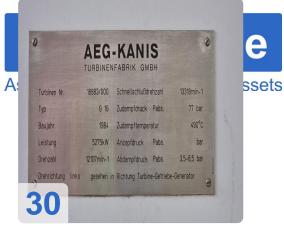

#### AEG - KANIS - back pressure turbo type G16

Year of construction 1984 / frequently modernized and updated

to drive a three-phase synchronous generator

#### Technical data AEG LDW (SIEMENS):

- Pumping capacity: 34 t/h
- Overpressure at inlet: 76 bar
- Overpressure at outlet: 2,5-7.5 bar
- Rotational speed: 12.000/1500 min-1
- Voltage: 10.5 KV
- Terminal power max: 5.200 KW

#### Technical data AEG steam turbine:

- Turbine power: 5.275 kW
- Turbine speed: 12.107 min -1
- Turbine high speed: 13318 min -1
- Turbine steam pressure: 78 bar
- Suction steam temperature: 490 -500 °C
- Turbine exhaust steam pressure 3.5 8.5 bar
- Direction of rotation left, seen in direction of turbine-gear-generator