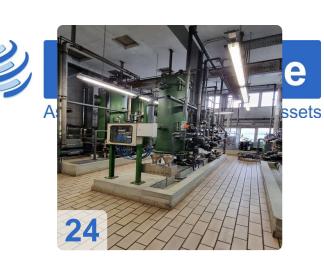

#### Feed water supply:

- full desalination: 2x 15m3/h
- mixed bed filter: 2x 30 m<sup>3</sup>/h
- Condensate cooling by air preheating
- Feed water tank useful capacity: 30 m<sup>3</sup>
- Full load pump
  - 1x width E-drive speed controlled
  - o 1x with turbo drive speed controlled, with quick start device