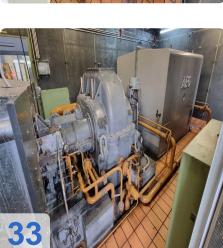

#### AEG - KANIS - back pressure turbo type G16

Year of construction 1984 / frequently modernized and updated

to drive a three-phase synchronous generator

#### Technical data AEG steam turbine:

- Turbine power: 5.275 kW
- Turbine speed: 12.107 min -1
- Turbine high speed: 13318 min -1
- Turbine steam pressure: 78 bar
- Suction steam temperature: 490 -500 °C
- Turbine exhaust steam pressure 3.5 8.5 bar
- Direction of rotation left, seen in direction of turbine-gear-generator