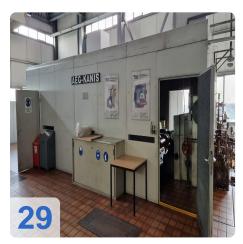

#### AEG - KANIS - back pressure turbo type G16

Year of construction 1984 / frequently modernized and updated

to drive a three-phase synchronous generator