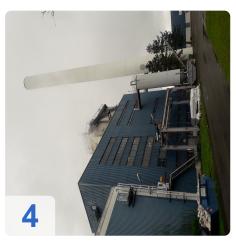

#### Flue gas cleaning unit:

• 2 zones electric separator

- Flue gas discharge via induced draft speed controlled
- Frequently modernized and updated
- Chimney mouth: 70,5m