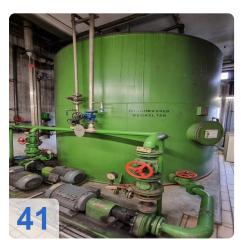

#### Feed water supply:

- full desalination: 2x 15m3/h
- mixed bed filter: 2x 30 m<sup>3</sup>/h
- Condensate cooling by air preheating
- Feed water tank useful capacity: 30 m<sup>3</sup>
- Full load pump
  - 1x width E-drive speed controlled
  - o 1x with turbo drive speed controlled, with quick start device