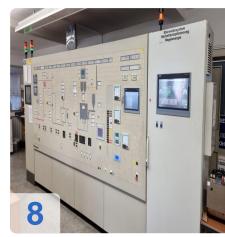

**Advantages of Steam Power Plants :**

- Fuel used is cheaper.
- They can respond quickly with changes in load on the plant.
- Space required is less compared to hydro power plants.
- A portion of steam can be used as process steam for various industries.
- They can be overloaded up to 20% without difficulty. Cost of electric power generation and its initial cost is less compared to diesel plants.
- Can be located near the load centre conveniently thus reduces the transmission line cost and loss of energy in transmission lines.



### **Technical Data:**

#### **Technical Data:**

Control: CNC

#### **Buyer Information:**

Condition: Very good condition Available: On Request Sold as: EXW (Ex Works - Incoterm) VAT: 19 % Buyers Premium: 8 % Location: Germany



## Images:













Z



























e



























E. 0 E0

----

.....

































#### Video:





QR Code for https://www.asset-trade.de/en/print/pdf/node/7214

**Asset-Trade** 

Assessment and Sale of Used Assets world wide

Am Sonnenhof 16

47800 Krefeld

Germany

Tel.: +49 2151 32500 33