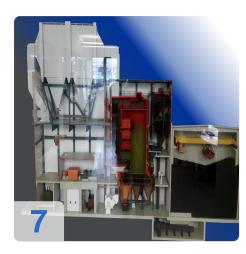

# High-pressure radiation boiler with traveling grate firing system Water tube boiler with natural circulation

The total hours of operation: 282.720 hours The last major overhaul date (Turbine): Summer 2019 The last generator rewind date: Rotor: Summer 2017 rewind, Stator: 2007 small repair winding

#### **Technical data of Boiler :**

- Steam capacity max continuous: 30 tons/hour
- Steam capacity temporary peak: 34 tons/hour
- Permissible operating pressure: 90 bar
- Hot steam temperature: 500 °C
- Permissible heat output: 27.6 MW
- Feed water temperature: 105-130 °C
- Operating days / year: approx. 300 days
- Fuel: hard coal
- Days of Operation per year: 300 days