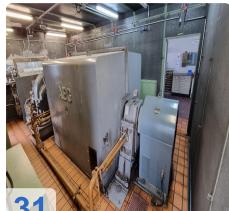

# High-pressure radiation boiler with traveling grate firing system Water tube boiler with natural circulation

The total hours of operation: 282.720 hours The last major overhaul date (Turbine): Summer 2019 The last generator rewind date: Rotor: Summer 2017 rewind, Stator: 2007 small repair winding

#### **Technical data of Boiler :**

- Steam capacity max continuous: 30 tons/hour
- Steam capacity temporary peak: 34 tons/hour
- Permissible operating pressure: 90 bar
- Hot steam temperature: 500 °C
- Permissible heat output: 27.6 MW
- Feed water temperature: 105-130 °C
- Operating days / year: approx. 300 days
- Fuel: hard coal
- Days of Operation per year: 300 days