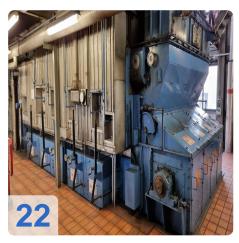

# High-pressure radiation boiler with traveling grate firing system Water tube boiler with natural circulation

The total hours of operation: 282.720 hours The last major overhaul date (Turbine): Summer 2019 The last generator rewind date: Rotor: Summer 2017 rewind, Stator: 2007 small repair winding

#### **Technical data of Boiler :**

- Steam capacity max continuous: 30 tons/hour
- Steam capacity temporary peak: 34 tons/hour
- Permissible operating pressure: 90 bar
- Hot steam temperature: 500 °C
- Permissible heat output: 27.6 MW
- Feed water temperature: 105-130 °C
- Operating days / year: approx. 300 days
- Fuel: hard coal
- Days of Operation per year: 300 days

#### Flue gas cleaning unit:

• 2 zones electric separator

- Flue gas discharge via induced draft speed controlled
- Frequently modernized and updated
- Chimney mouth: 70,5m