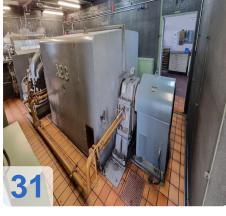

# High-pressure radiation boiler with traveling grate firing system Water tube boiler with natural circulation

The total hours of operation: 282.720 hours The last major overhaul date (Turbine): Summer 2019 The last generator rewind date: Rotor: Summer 2017 rewind, Stator: 2007 small repair winding

#### **Technical data of Boiler :**

- Steam capacity max continuous: 30 tons/hour
- Steam capacity temporary peak: 34 tons/hour
- Permissible operating pressure: 90 bar
- Hot steam temperature: 500 °C
- Permissible heat output: 27.6 MW
- Feed water temperature: 105-130 °C
- Operating days / year: approx. 300 days
- Fuel: hard coal
- Days of Operation per year: 300 days