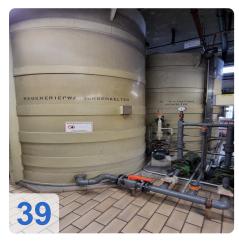

#### Feed water supply:

- full desalination: 2x 15m3/h
- mixed bed filter: 2x 30 m<sup>3</sup>/h
- Condensate cooling by air preheating
- Feed water tank useful capacity: 30 m<sup>3</sup>
- Full load pump
  - 1x width E-drive speed controlled
  - o 1x with turbo drive speed controlled, with quick start device