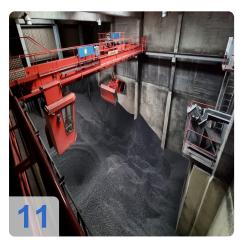

#### **Coal/Fuel Data:**

- Storage capacity: 2.000 tons
- Daily consumption: 80-100 tons
- Trough chain conveyor: 40/80 tons/hour

#### Flue gas cleaning unit:

• 2 zones electric separator

- Flue gas discharge via induced draft speed controlled
- Frequently modernized and updated
- Chimney mouth: 70,5m