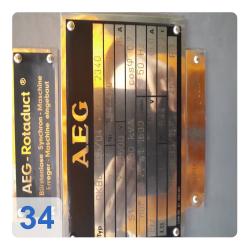

#### AEG - KANIS - back pressure turbo type G16

Year of construction 1984 / frequently modernized and updated

to drive a three-phase synchronous generator

#### Technical data AEG LDW (SIEMENS):

- Pumping capacity: 34 t/h
- Overpressure at inlet: 76 bar
- Overpressure at outlet: 2,5-7.5 bar
- Rotational speed: 12.000/1500 min-1
- Voltage: 10.5 KV
- Terminal power max: 5.200 KW