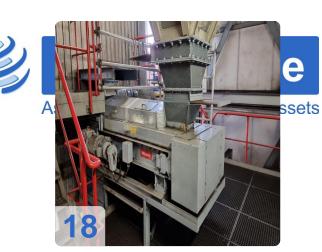

Power Plants :**

- Fuel used is cheaper.
- They can respond quickly with changes in load on the plant.
- Space required is less compared to hydro power plants.
- A portion of steam can be used as process steam for various industries.
- They can be overloaded up to 20% without difficulty. Cost of electric power generation and its initial cost is less compared to diesel plants.
- Can be located near the load centre conveniently thus reduces the transmission line cost and loss of energy in transmission lines.



### **Technical Data:**

#### **Technical Data:**

Control: CNC

#### **Buyer Information:**

Condition: Very good condition Available: On Request Sold as: EXW (Ex Works - Incoterm) VAT: 19 % Buyers Premium: 8 % Location: Germany



## Images:













Z



























e



























E. 0 E0

----

.....

































#### Video:





QR Code for https://www.asset-trade.de/en/print/pdf/node/7214

**Asset-Trade** 

Assessment and Sale of Used Assets world wide

Am Sonnenhof 16

47800 Krefeld

Germany

Tel.: +49 2151 32500 33