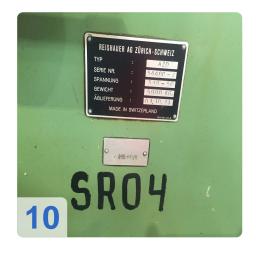

### **Technical Data:**

Control: NC

## **Dimensions and Weight:**

Height: 2.100 mm Length: 400 mm Width: 2.500 mm Weight: 5.000 kg