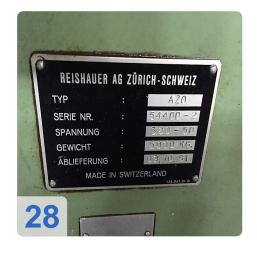

## **Dimensions and Weight:**

Height: 2.100 mm Length: 400 mm Width: 2.500 mm Weight: 5.000 kg