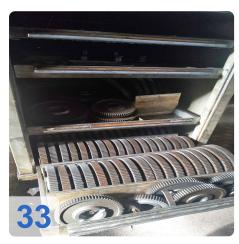

#### **Technical Details:**

• max. wheel diameter: 330 mm

Gear width: 180 mmmax. module: 6min. module: 0.5

Root circle diameter: 10 mm

Slide stroke 180 mm

Clamping length: 145 - 420 mm
Work piece weight: max. 60 kg
number of teeth: 12 - 260

number of teeth. 12 - 260
pressure angle: 10 - 45 °
max. helix angle: +/- 45 °

grinding worm dia.: 270 - 350 mm
worm grinding width: 62/84/104 mm
total power requirement: 30 kW

• weight of the machine: ca. 5t