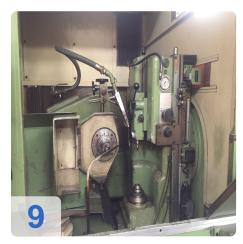

# **Used REISHAUER AZO - Gear Grinding Machine**

#### **Technical Details:**

• max. wheel diameter: 330 mm

Gear width: 180 mmmax. module: 6min. module: 0.5

Root circle diameter: 10 mm

Slide stroke 180 mm

Clamping length: 145 - 420 mm
Work piece weight: max. 60 kg
number of teeth: 12 - 260

number of teeth. 12 - 260
pressure angle: 10 - 45 °
max. helix angle: +/- 45 °

grinding worm dia.: 270 - 350 mm
worm grinding width: 62/84/104 mm
total power requirement: 30 kW

• weight of the machine: ca. 5t

• dimensions of the machine ca. 4,0 x 2,5 x 2,1 m

Perfect completed condition, has worked very little.

Machine was in working order until was moved to warehouse, currently disconnected

no other change gears, machine have technical manual