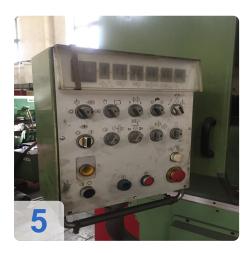

en developed continuously.

Today, Reishauer produces and supplies everything from a single source, and thus guarantees the longest service life of the entire machine and low life cycle cost as well. If you are looking to sell your used industrial machines and assets, contact Asset-Trade today. They are one of the few service providers globally in the marketing and valuation of all types of industrial assets.

Generated on 15.05.2024 Page 3



### **Technical Data:**

### **Technical Data:**

Control: NC

## **Dimensions and Weight:**

Height: 2.100 mm Length: 400 mm Width: 2.500 mm Weight: 5.000 kg

## **Buyer Information:**

Condition: Very good condition

Available: Immediately

Sold as:

EXW (Ex Works - Incoterm)

VAT: 19 %

Buyers Premium: 16 % Location: Germany



# **Images:**























































































Generated on 15.05.2024 Page 11



| OR   | Code for | https://www        | asset-trade   | de/en/ | nrint/na | df/node/7229   |
|------|----------|--------------------|---------------|--------|----------|----------------|
| G(I) | COUC IOI | IIILLDO.// WY WY W | iassti ii aut |        |          | ui/iiuuc/i LL3 |

### **Asset-Trade**

**Assessment and Sale of Used Assets world wide** 

**Am Sonnenhof 16** 

47800 Krefeld

**Germany** 

Tel.: +49 2151 32500 33