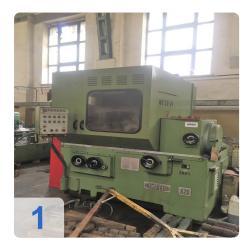

# **Used REISHAUER AZO - Gear Grinding Machine**

• dimensions of the machine ca. 4,0 x 2,5 x 2,1 m

Perfect completed condition, has worked very little.

Machine was in working order until was moved to warehouse, currently disconnected

no other change gears, machine have technical manual