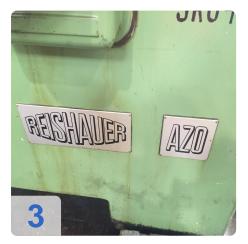

# **Used REISHAUER AZO - Gear Grinding Machine**

• dimensions of the machine ca. 4,0 x 2,5 x 2,1 m

Perfect completed condition, has worked very little.

Machine was in working order until was moved to warehouse, currently disconnected

no other change gears, machine have technical manual