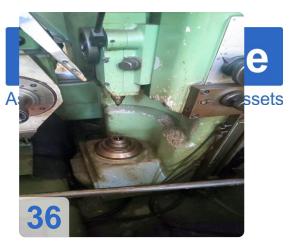

#### **Technical Details:**

• max. wheel diameter: 330 mm

Gear width: 180 mmmax. module: 6min. module: 0.5

Root circle diameter: 10 mm

Slide stroke 180 mm

Clamping length: 145 - 420 mm
Work piece weight: max. 60 kg
number of teeth: 12 - 260

number of teeth. 12 - 260
pressure angle: 10 - 45 °
max. helix angle: +/- 45 °

grinding worm dia.: 270 - 350 mm
worm grinding width: 62/84/104 mm
total power requirement: 30 kW

• weight of the machine: ca. 5t