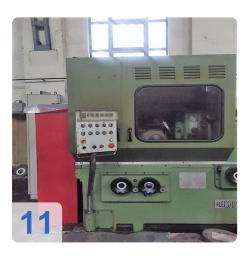

# **Used REISHAUER AZO - Gear Grinding Machine**

#### **Technical Details:**

• max. wheel diameter: 330 mm

Gear width: 180 mmmax. module: 6min. module: 0.5

Root circle diameter: 10 mm

Slide stroke 180 mm

Clamping length: 145 - 420 mm
Work piece weight: max. 60 kg
number of teeth: 12 - 260

number of teeth. 12 - 260
pressure angle: 10 - 45 °
max. helix angle: +/- 45 °

grinding worm dia.: 270 - 350 mm
worm grinding width: 62/84/104 mm
total power requirement: 30 kW

• weight of the machine: ca. 5t

• dimensions of the machine ca. 4,0 x 2,5 x 2,1 m

Perfect completed condition, has worked very little.

Machine was in working order until was moved to warehouse, currently disconnected

no other change gears, machine have technical manual