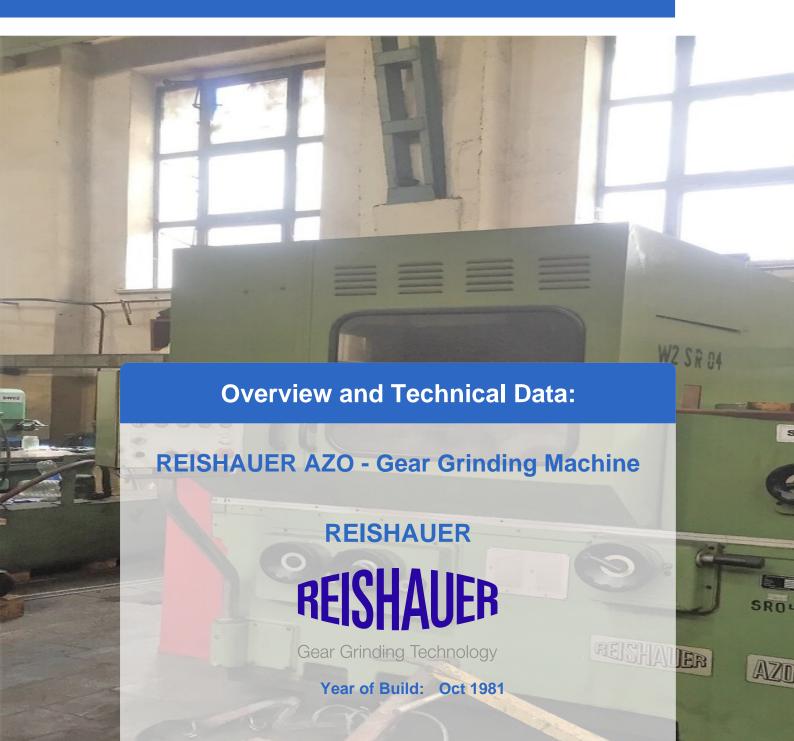

# **Used REISHAUER AZO - Gear Grinding Machine**

#### **Technical Details:**

• max. wheel diameter: 330 mm

Gear width: 180 mmmax. module: 6min. module: 0.5

Root circle diameter: 10 mm

Slide stroke 180 mm

Clamping length: 145 - 420 mm
Work piece weight: max. 60 kg
number of teeth: 12 - 260

number of teeth. 12 - 260
pressure angle: 10 - 45 °
max. helix angle: +/- 45 °

grinding worm dia.: 270 - 350 mm
worm grinding width: 62/84/104 mm
total power requirement: 30 kW

• weight of the machine: ca. 5t

• dimensions of the machine ca. 4,0 x 2,5 x 2,1 m

Perfect completed condition, has worked very little.

Machine was in working order until was moved to warehouse, currently disconnected

no other change gears, machine have technical manual