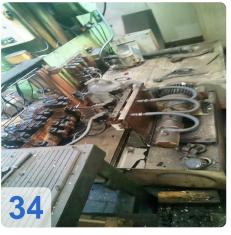

#### **Technical Details:**

• max. wheel diameter: 330 mm

Gear width: 180 mmmax. module: 6min. module: 0.5

Root circle diameter: 10 mm

Slide stroke 180 mm

Clamping length: 145 - 420 mm
Work piece weight: max. 60 kg
number of teeth: 12 - 260

number of teeth. 12 - 260
pressure angle: 10 - 45 °
max. helix angle: +/- 45 °

grinding worm dia.: 270 - 350 mm
worm grinding width: 62/84/104 mm
total power requirement: 30 kW

• weight of the machine: ca. 5t