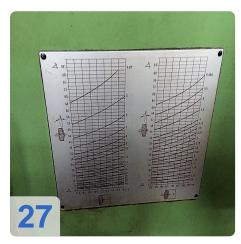

#### **Technical Details:**

• max. wheel diameter: 330 mm

Gear width: 180 mmmax. module: 6min. module: 0.5

Root circle diameter: 10 mm

Slide stroke 180 mm

Clamping length: 145 - 420 mm
Work piece weight: max. 60 kg
number of teeth: 12 - 260

number of teeth. 12 - 260
pressure angle: 10 - 45 °
max. helix angle: +/- 45 °

grinding worm dia.: 270 - 350 mm
worm grinding width: 62/84/104 mm
total power requirement: 30 kW

• weight of the machine: ca. 5t