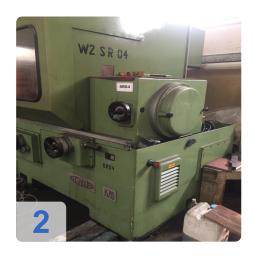

developed continuously.

Today, Reishauer produces and supplies everything from a single source, and thus guarantees the longest service life of the entire machine and low life cycle cost as well. If you are looking to sell your used industrial machines and assets, contact Asset-Trade today. They are one of the few service providers globally in the marketing and valuation of all types of industrial assets.

Generated on 15.05.2024 Page 3



### **Technical Data:**

### **Technical Data:**

Control: NC

## **Dimensions and Weight:**

Height: 2.100 mm Length: 400 mm Width: 2.500 mm Weight: 5.000 kg

## **Buyer Information:**

Condition: Very good condition

Available: Immediately

Sold as:

EXW (Ex Works - Incoterm)

VAT: 19 %

Buyers Premium: 16 % Location: Germany



# **Images:**























































































Generated on 15.05.2024 Page 11



| OR   | Code for | https://www        | asset-trade   | de/en/ | nrint/na | df/node/7229   |
|------|----------|--------------------|---------------|--------|----------|----------------|
| G(I) | COUC IOI | IIILLDO.// WY WY W | iassti ii aut |        |          | ui/iiuuc/i LL3 |

### **Asset-Trade**

**Assessment and Sale of Used Assets world wide** 

**Am Sonnenhof 16** 

47800 Krefeld

**Germany** 

Tel.: +49 2151 32500 33