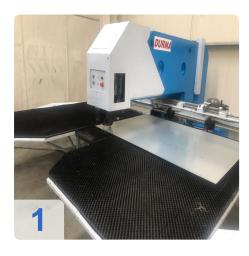

# Used DURMA PP 4 CNC Turret Punching Machine & nibbling machine

**CNC Controls Siemens 840** 

#### Technical data:

Max pressure: 300 kN (30 T)
Metal length: 2400 mm
Metal width: 1250 mm
Max steel thickness: 5 mm

Length with repositioning: 2400 mmMetal width with repositioning: 1250 mm

• Max Punching diameter: 40 mm