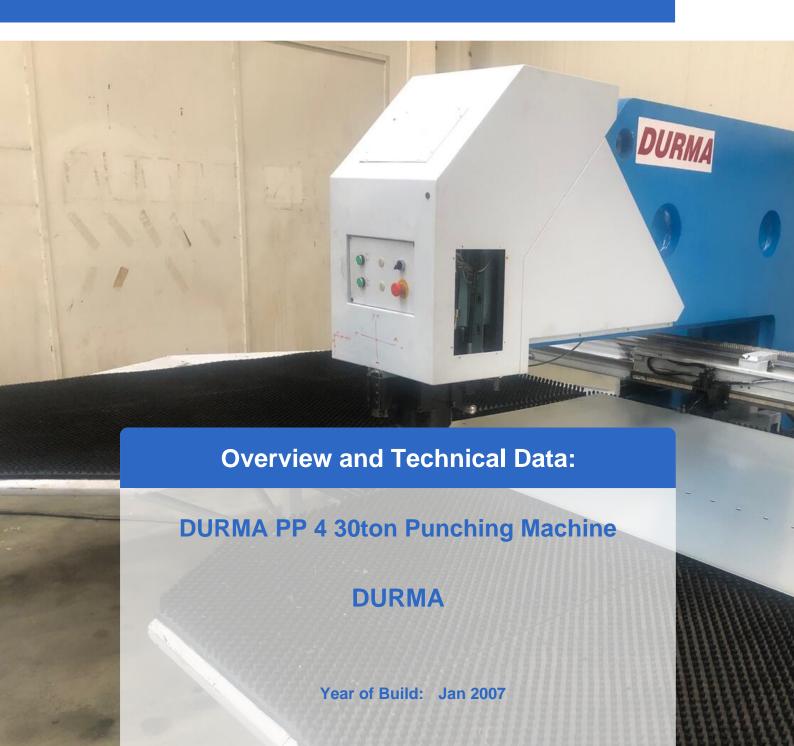

# Used DURMA PP 4 CNC Turret Punching Machine & nibbling machine

**CNC Controls Siemens 840** 

#### Technical data:

Max pressure: 300 kN (30 T)
Metal length: 2400 mm
Metal width: 1250 mm
Max steel thickness: 5 mm

Length with repositioning: 2400 mmMetal width with repositioning: 1250 mm

• Max Punching diameter: 40 mm