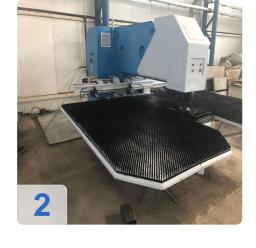

# Used DURMA PP 4 CNC Turret Punching Machine & nibbling machine

**CNC Controls Siemens 840** 

#### Technical data:

Max pressure: 300 kN (30 T)
Metal length: 2400 mm
Metal width: 1250 mm
Max steel thickness: 5 mm

Length with repositioning: 2400 mmMetal width with repositioning: 1250 mm

• Max Punching diameter: 40 mm