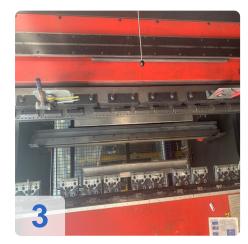

## AMADA HFP-220.3L CNC bending press

AMADA

Year of Build: Jun 2007

## Used AMADA HFP-2203 L CNC bending press

CNC control: AMNC

Technical Data :

- Pressing force: 220 tons (2200 kN)
- Press beam length : 3220 mm
- Number of Axis: 7
- Drive: Hydraulic press brake
- Longstroke variant (enlarged stroke)
- Stroke: 350mm
- Opening width : 620mm
- Clearance between machine uprights: 2700 mm
- Stroke depth: 420 mm
- Beam width : 180 mm
- Working height: 960 mm<sup>2</sup>
- Infeed speed: 1-130mm/s
- Working speed: 1-10mm/s
- Opening speed: 1-100mm/s
- Oil volume 295 L.
- Machine dimensions (LxWxH): 4563x 2650x 3090mm,
- Weight: 15110 kg