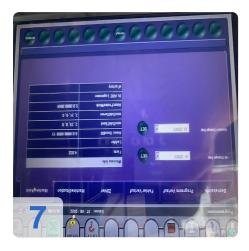

he press brake via an infrared interface. The control is extremely user-friendly, very easy to handle and at the same time offers all the functions that demanding, modern bending requires.



Just like the HFE series, the HFP series is also available in the Long-Stroke and High-Speed versions. The Long-Stroke version has an increased stroke, while the High-Speed version is equipped with doubled infeed and working speed.



## **Technical Data:**

### **Technical Data:**

Control: CNC Machine Hours: 13834

#### **Dimensions and Weight:**

Height: 3.090 mm Length: 4.563 mm Width: 2.650 mm Weight: 15.110 kg

#### **Buyer Information:**

Condition: Very good condition Available: Sold Sold as: EXW (Ex Works - Incoterm) VAT: 19 % Buyers Premium: 16 % Location: Germany



## Images:





















QR Code for https://www.asset-trade.de/en/print/pdf/node/7261

**Asset-Trade** 

Assessment and Sale of Used Assets world wide

Am Sonnenhof 16

47800 Krefeld

Germany

Tel.: +49 2151 32500 33