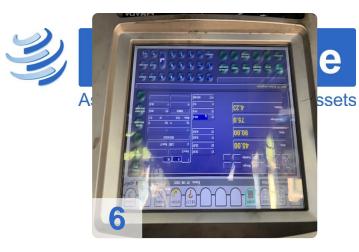

the press brake via an infrared interface. The control is extremely user-friendly, very easy to handle and at the same time offers all the functions that demanding, modern bending requires.



Just like the HFE series, the HFP series is also available in the Long-Stroke and High-Speed versions. The Long-Stroke version has an increased stroke, while the High-Speed version is equipped with doubled infeed and working speed.



## **Technical Data:**

### **Technical Data:**

Control: CNC Machine Hours: 13834

#### **Dimensions and Weight:**

Height: 3.090 mm Length: 4.563 mm Width: 2.650 mm Weight: 15.110 kg

#### **Buyer Information:**

Condition: Very good condition Available: Sold Sold as: EXW (Ex Works - Incoterm) VAT: 19 % Buyers Premium: 16 % Location: Germany



## Images:





















QR Code for https://www.asset-trade.de/en/print/pdf/node/7261

**Asset-Trade** 

Assessment and Sale of Used Assets world wide

Am Sonnenhof 16

47800 Krefeld

Germany

Tel.: +49 2151 32500 33