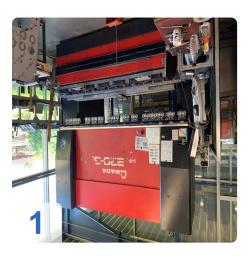

## AMADA HFP-220.3L CNC bending press

AMADA

Year of Build: Jun 2007

## Used AMADA HFP-2203 L CNC bending press

CNC control: AMNC

Technical Data :

- Pressing force: 220 tons (2200 kN)
- Press beam length : 3220 mm
- Number of Axis: 7
- Drive: Hydraulic press brake
- Longstroke variant (enlarged stroke)
- Stroke: 350mm
- Opening width : 620mm
- Clearance between machine uprights: 2700 mm
- Stroke depth: 420 mm
- Beam width : 180 mm
- Working height: 960 mm<sup>2</sup>
- Infeed speed: 1-130mm/s
- Working speed: 1-10mm/s
- Opening speed: 1-100mm/s
- Oil volume 295 L.
- Machine dimensions (LxWxH): 4563x 2650x 3090mm,
- Weight: 15110 kg