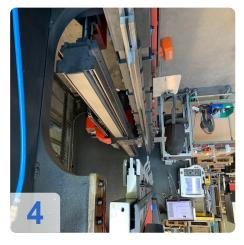

## Used AMADA HFP-2203 L CNC bending press

CNC control: AMNC

Technical Data :

- Pressing force: 220 tons (2200 kN)
- Press beam length : 3220 mm
- Number of Axis: 7
- Drive: Hydraulic press brake
- Longstroke variant (enlarged stroke)
- Stroke: 350mm
- Opening width : 620mm
- Clearance between machine uprights: 2700 mm
- Stroke depth: 420 mm
- Beam width : 180 mm
- Working height: 960 mm<sup>2</sup>
- Infeed speed: 1-130mm/s
- Working speed: 1-10mm/s
- Opening speed: 1-100mm/s
- Oil volume 295 L.
- Machine dimensions (LxWxH): 4563x 2650x 3090mm,
- Weight: 15110 kg

#### **Dimensions and Weight:**

Height: 3.090 mm Length: 4.563 mm Width: 2.650 mm Weight: 15.110 kg