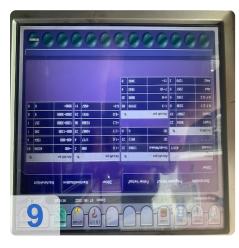

press brake via an infrared interface. The control is extremely user-friendly, very easy to handle and at the same time offers all the functions that demanding, modern bending requires.



Just like the HFE series, the HFP series is also available in the Long-Stroke and High-Speed versions. The Long-Stroke version has an increased stroke, while the High-Speed version is equipped with doubled infeed and working speed.



## **Technical Data:**

### **Technical Data:**

Control: CNC Machine Hours: 13834

#### **Dimensions and Weight:**

Height: 3.090 mm Length: 4.563 mm Width: 2.650 mm Weight: 15.110 kg

#### **Buyer Information:**

Condition: Very good condition Available: Sold Sold as: EXW (Ex Works - Incoterm) VAT: 19 % Buyers Premium: 16 % Location: Germany



## Images:





















QR Code for https://www.asset-trade.de/en/print/pdf/node/7261

**Asset-Trade** 

Assessment and Sale of Used Assets world wide

Am Sonnenhof 16

47800 Krefeld

Germany

Tel.: +49 2151 32500 33