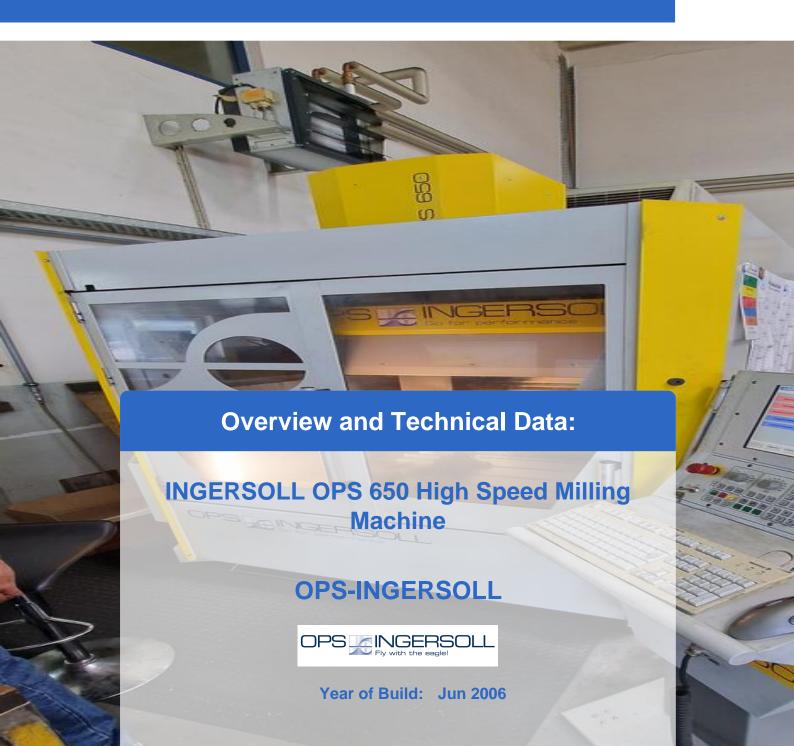

# Used INGERSOLL OPS 650 high speed milling machine

CNC-Controls - Andronic 2060S

#### Technical details:

X-axis: 700 mmY-axis: 550 mmZ-axis: 450 mm

• Workpiece weight: 2,000 kg

• Taper: HSK 40

Toolchanger positions: 40x
Power capacity - spindle: 17 kW
Turning speed range: 1 - 42000 rpm

Rapid motion: 30 m/minWeight approx.: 8,000 kg

Dimensions (I x w x h): approx.2,500 x 2,700 x 3,200 mm

• TEKA Extratation Unit build 9/2006

The HSC machines ensure unrivalled high-speed milling and are characterised by the highest contour accuracy, exact reproducibility and excellent workpiece quality.