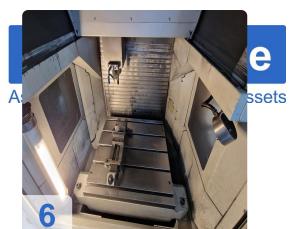

for small and medium sized rooms. Due to the dynamic and fully encapsulated structure of the machine, it is also ideal for automatic machining of graphite electrodes and other dusty materials. The machine also excels in precision machining of steel.



## **Technical Data:**

#### **Technical Data:**

Control: CNC

Machine Hours: 11.088 hrs. Spindle Hours: 4.552 hrs. Spindle Speed: 42.000 rpm Tool Holder: HSK-A40 Tool Capacity: 40 x

#### **Travels:**

X-Axis: 700 mm Y-Axis: 550mm Z-Axis: 450 mm

## **Dimensions and Weight:**

Height: 3.200 mm Width: 2.700 mm Length: 2.500 mm Weight: 8.601 kg

#### **Buyer Information:**

Condition: Very good condition

Availability: Sold

Sold as:

EXW (Ex Works - Incoterm)

VAT: 19 %

Buyers Premium: 16 % Location: Germany



# **Images:**





















## Video:



Generated on 20.05.2024 Page 6



| QR     | Code for | https://www       | asset-trade | de/en/    | nrint/n | df/node/7268   |
|--------|----------|-------------------|-------------|-----------|---------|----------------|
| GK I V | COUC IOI | TILLDO.// WY WY W | lasstiliaut | 5.UC/CII/ |         | ui/iiuuc/i zuu |

#### **Asset-Trade**

**Assessment and Sale of Used Assets world wide** 

**Am Sonnenhof 16** 

47800 Krefeld

**Germany** 

Tel.: +49 2151 32500 33