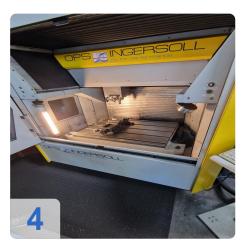

# Used INGERSOLL OPS 650 high speed milling machine

CNC-Controls - Andronic 2060S

#### Technical details:

X-axis: 700 mmY-axis: 550 mmZ-axis: 450 mm

• Workpiece weight: 2,000 kg

• Taper: HSK 40

Toolchanger positions: 40x
Power capacity - spindle: 17 kW
Turning speed range: 1 - 42000 rpm

Rapid motion: 30 m/minWeight approx.: 8,000 kg

Dimensions (I x w x h): approx.2,500 x 2,700 x 3,200 mm

• TEKA Extratation Unit build 9/2006

The HSC machines ensure unrivalled high-speed milling and are characterised by the highest contour accuracy, exact reproducibility and excellent workpiece quality.