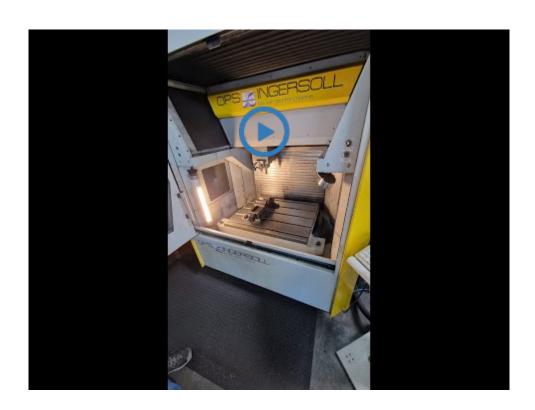

# Used INGERSOLL OPS 650 high speed milling machine

CNC-Controls - Andronic 2060S

# **Images:**

## Video:

Generated on 20.05.2024 Page 6

| QR     | Code for | https://www       | asset-trade | de/en/    | nrint/n | df/node/7268   |
|--------|----------|-------------------|-------------|-----------|---------|----------------|
| GK I V | COUC IOI | TILLDO.// WY WY W | lasstiliaut | 5.UC/CII/ |         | ui/iiuuc/i zuu |