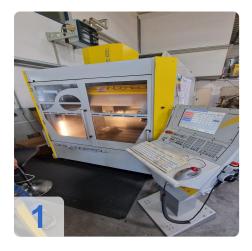

# Used INGERSOLL OPS 650 high speed milling machine

CNC-Controls - Andronic 2060S

#### **Technical Data:**

Control: CNC

Machine Hours: 11.088 hrs. Spindle Hours: 4.552 hrs. Spindle Speed: 42.000 rpm Tool Holder: HSK-A40 Tool Capacity: 40 x