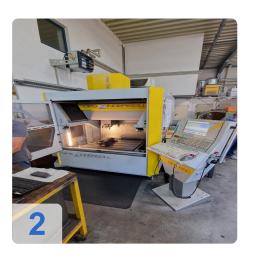

# Used INGERSOLL OPS 650 high speed milling machine

CNC-Controls - Andronic 2060S

#### Technical details:

X-axis: 700 mmY-axis: 550 mmZ-axis: 450 mm

• Workpiece weight: 2,000 kg

• Taper: HSK 40

Toolchanger positions: 40x
Power capacity - spindle: 17 kW
Turning speed range: 1 - 42000 rpm

Rapid motion: 30 m/minWeight approx.: 8,000 kg

Dimensions (I x w x h): approx.2,500 x 2,700 x 3,200 mm

• TEKA Extratation Unit build 9/2006

The HSC machines ensure unrivalled high-speed milling and are characterised by the highest contour accuracy, exact reproducibility and excellent workpiece quality.