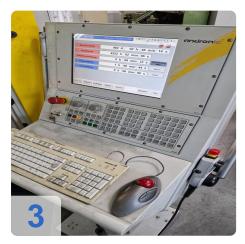

#### Technical details:

X-axis: 700 mmY-axis: 550 mmZ-axis: 450 mm

• Workpiece weight: 2,000 kg

• Taper: HSK 40

Toolchanger positions: 40x
Power capacity - spindle: 17 kW
Turning speed range: 1 - 42000 rpm

#### **Travels:**

X-Axis: 700 mm Y-Axis: 550mm Z-Axis: 450 mm