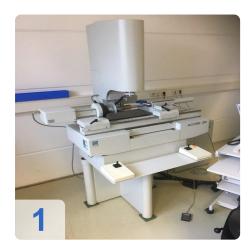

# Used MAHR OKM ACCURE 250 - CNC measuring machine

Manufacturer: OKM

Type: ACCURE 250

Year of manufacture: 2001

Optical tactile working CNC-measuring machine preferably for hobs

Precision measurements of helical cutting tools thanks to setting the pivoted measuring head to the lead angle.

Fully automatic measurement of

- Hobs
- Bandsaw milling cutters
- Taps and thread milling cutters
- Grinding worms
- Stepped and form-cutting tools
- Profile grinding wheels
- Ball track milling cutters
- Ball-end milling cutters
- Standard and special tools

The coordinate measuring machine "MarVision ACCURE 250" complete with optical and tactile measuring sensors is used for measuring gear cutting tools of the smallest modules.

Generated on 19.05.2024 Page 3