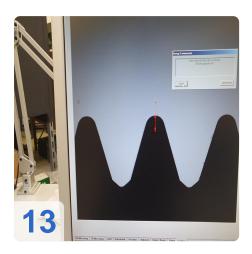

# Used MAHR OKM ACCURE 250 - CNC measuring machine

Manufacturer: OKM

Type: ACCURE 250

Year of manufacture: 2001

Optical tactile working CNC-measuring machine preferably for hobs

Precision measurements of helical cutting tools thanks to setting the pivoted measuring head to the lead angle.

The coordinate measuring machine "MarVision ACCURE 250" complete with optical and tactile measuring sensors is used for measuring gear cutting tools of the smallest modules.

Generated on 19.05.2024 Page 3