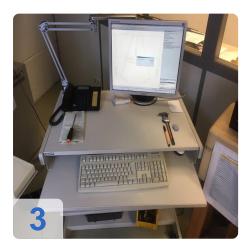

# Used MAHR OKM ACCURE 250 - CNC measuring machine

Manufacturer: OKM

Type: ACCURE 250

Year of manufacture: 2001

Optical tactile working CNC-measuring machine preferably for hobs

Precision measurements of helical cutting tools thanks to setting the pivoted measuring head to the lead angle.

Fully automatic measurement of

- Hobs
- Bandsaw milling cutters
- Taps and thread milling cutters
- Grinding worms
- Stepped and form-cutting tools
- Profile grinding wheels
- Ball track milling cutters
- Ball-end milling cutters
- Standard and special tools

The coordinate measuring machine "MarVision ACCURE 250" complete with optical and tactile measuring sensors is used for measuring gear cutting tools of the smallest modules.

Generated on 19.05.2024 Page 3