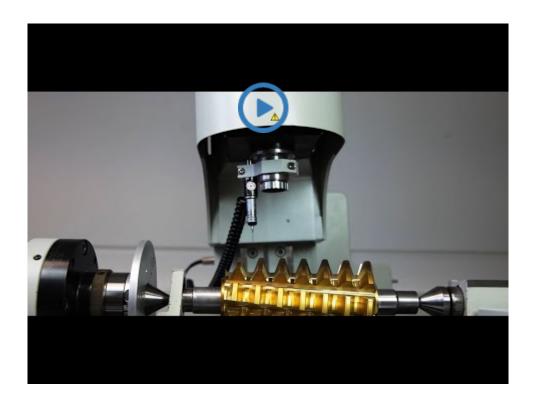

## Video:

| $\mathbf{OR}$  | Code for https | ://www.asset-tra | da da/an/i | nrint/ndf | /node/7271  |
|----------------|----------------|------------------|------------|-----------|-------------|
| <b>138 I V</b> |                |                  |            |           | /11045/16/1 |