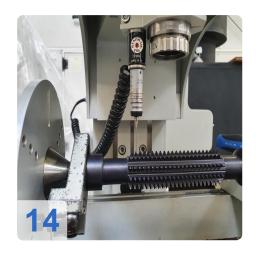

# Used MAHR OKM ACCURE 250 - CNC measuring machine

Manufacturer: OKM

Type: ACCURE 250

Year of manufacture: 2001

Optical tactile working CNC-measuring machine preferably for hobs

Precision measurements of helical cutting tools thanks to setting the pivoted measuring head to the lead angle.

Fully automatic measurement of

- Hobs
- Bandsaw milling cutters
- Taps and thread milling cutters
- Grinding worms
- Stepped and form-cutting tools
- Profile grinding wheels
- Ball track milling cutters
- Ball-end milling cutters
- Standard and special tools

The coordinate measuring machine "MarVision ACCURE 250" complete with optical and tactile measuring sensors is used for measuring gear cutting tools of the smallest modules.

Generated on 19.05.2024 Page 3