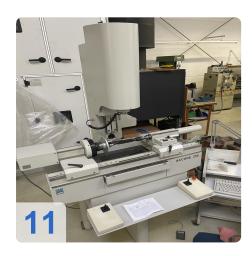

# Used MAHR OKM ACCURE 250 - CNC measuring machine

Manufacturer: OKM

Type: ACCURE 250

Year of manufacture: 2001

Optical tactile working CNC-measuring machine preferably for hobs

Precision measurements of helical cutting tools thanks to setting the pivoted measuring head to the lead angle.

The coordinate measuring machine "MarVision ACCURE 250" complete with optical and tactile measuring sensors is used for measuring gear cutting tools of the smallest modules.

Generated on 19.05.2024 Page 3