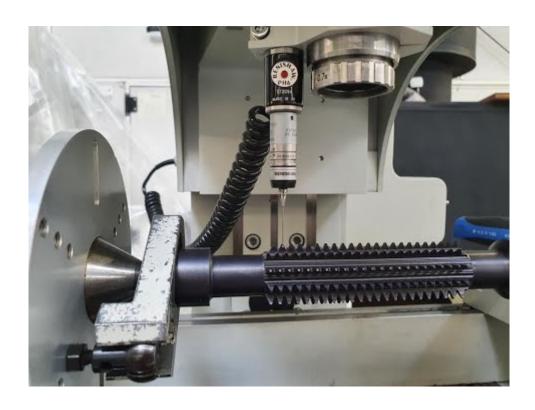

# Used MAHR OKM ACCURE 250 - CNC measuring machine

Manufacturer: OKM

Type: ACCURE 250

Year of manufacture: 2001

Optical tactile working CNC-measuring machine preferably for hobs

Precision measurements of helical cutting tools thanks to setting the pivoted measuring head to the lead angle.

Fully automatic measurement of

- Hobs
- Bandsaw milling cutters
- Taps and thread milling cutters
- Grinding worms
- Stepped and form-cutting tools
- Profile grinding wheels
- Ball track milling cutters
- Ball-end milling cutters
- Standard and special tools

The coordinate measuring machine "MarVision ACCURE 250" complete with optical and tactile measuring sensors is used for measuring gear cutting tools of the smallest modules.

Generated on 19.05.2024 Page 3