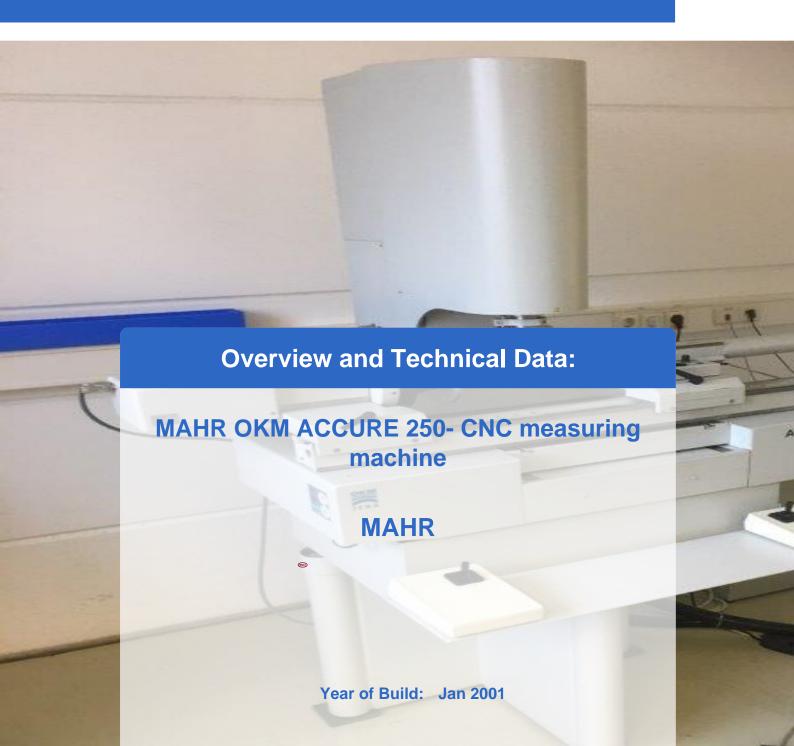

# Used MAHR OKM ACCURE 250 - CNC measuring machine

Manufacturer: OKM

Type: ACCURE 250

Year of manufacture: 2001

Optical tactile working CNC-measuring machine preferably for hobs

Precision measurements of helical cutting tools thanks to setting the pivoted measuring head to the lead angle.

The coordinate measuring machine "MarVision ACCURE 250" complete with optical and tactile measuring sensors is used for measuring gear cutting tools of the smallest modules.

Generated on 19.05.2024 Page 3