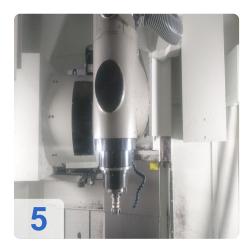

#### **Technical Data:**

- Travel: X Axis 1100, Y- Axis 610, Z-Axis 610 mm
- Max. spindle speed: 14000 rpm
- Spindle Motor Power: 29 KW q 160 Nm
- Spindle taper SK 40
- Rigid angle table size: 1100 x 610 mm
- NC rotary table, diameter 610 mm, with torque motor and hydraulic clamping integrated in the rigid angle table
- NC swivel milling head with torque motor and hydraulic clamping, + 30
  / -120 deg, infinitely variable
- Separate spindle cooling for constant temperature
- 40-station ATC with double arm gripper
- Coolant through spindle, 40 bar, including band filter system
- Chip conveyor
- Coolant equipment
- Electronic handwheel
- Infrared workpiece touch probe Heidenhain TS460
- Heidenhain Kinematics Opt Incl. Heidenhain calibration ball KKH 250
- Ethernet interface
- 2x USB connection
- SmarT.NC-guided programming
- Create a new program while another is being processed
- CE