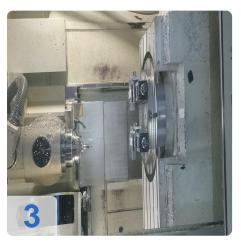

#### **Technical Data:**

- Travel: X Axis 1100, Y- Axis 610, Z-Axis 610 mm
- Max. spindle speed: 14000 rpm
- Spindle Motor Power: 29 KW q 160 Nm
- Spindle taper SK 40
- Rigid angle table size: 1100 x 610 mm
- NC rotary table, diameter 610 mm, with torque motor and hydraulic clamping integrated in the rigid angle table
- NC swivel milling head with torque motor and hydraulic clamping, + 30
  / -120 deg, infinitely variable
- Separate spindle cooling for constant temperature
- 40-station ATC with double arm gripper
- Coolant through spindle, 40 bar, including band filter system
- Chip conveyor
- Coolant equipment
- Electronic handwheel
- Infrared workpiece touch probe Heidenhain TS460
- Heidenhain Kinematics Opt Incl. Heidenhain calibration ball KKH 250
- Ethernet interface
- 2x USB connection
- SmarT.NC-guided programming
- Create a new program while another is being processed
- CE