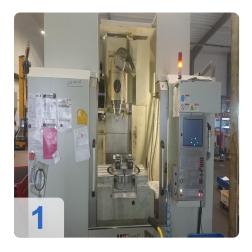

#### **Technical Data:**

- Travel: X Axis 1100, Y- Axis 610, Z-Axis 610 mm
- Max. spindle speed: 14000 rpm
- Spindle Motor Power: 29 KW q 160 Nm
- Spindle taper SK 40
- Rigid angle table size: 1100 x 610 mm
- NC rotary table, diameter 610 mm, with torque motor and hydraulic clamping integrated in the rigid angle table
- NC swivel milling head with torque motor and hydraulic clamping, + 30
  / -120 deg, infinitely variable
- Separate spindle cooling for constant temperature
- 40-station ATC with double arm gripper
- Coolant through spindle, 40 bar, including band filter system
- Chip conveyor
- Coolant equipment
- Electronic handwheel
- Infrared workpiece touch probe Heidenhain TS460
- Heidenhain Kinematics Opt Incl. Heidenhain calibration ball KKH 250
- Ethernet interface
- 2x USB connection
- SmarT.NC-guided programming
- Create a new program while another is being processed
- CE

#### **Travels:**

X-Axis: 1.100 mm Y-Axis: 610mm Z-Axis: 610 mm