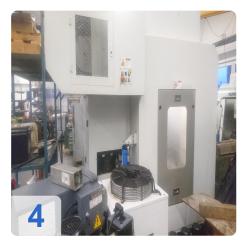

# **Used MTCut UE110-5a Universal Machine Center - 5axis**

CNC controls Heidenhain iTNC 530 SmarT.NC

Machien ON 9775 hrs / Spindel 3116 hrs

#### **Technical Data:**

- Travel: X Axis 1100, Y- Axis 610, Z-Axis 610 mm
- Max. spindle speed: 14000 rpm
- Spindle Motor Power: 29 KW q 160 Nm
- Spindle taper SK 40
- Rigid angle table size: 1100 x 610 mm
- NC rotary table, diameter 610 mm, with torque motor and hydraulic clamping integrated in the rigid angle table
- NC swivel milling head with torque motor and hydraulic clamping, + 30
  / -120 deg, infinitely variable
- Separate spindle cooling for constant temperature
- 40-station ATC with double arm gripper
- Coolant through spindle, 40 bar, including band filter system
- Chip conveyor
- Coolant equipment
- Electronic handwheel
- Infrared workpiece touch probe Heidenhain TS460
- Heidenhain Kinematics Opt Incl. Heidenhain calibration ball KKH 250
- Ethernet interface
- 2x USB connection
- SmarT.NC-guided programming
- Create a new program while another is being processed
- CE