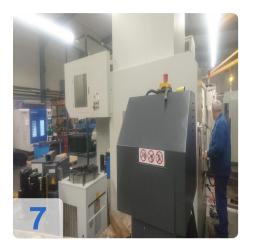

# **Used MTCut UE110-5a Universal Machine Center - 5axis**

CNC controls Heidenhain iTNC 530 SmarT.NC

Machien ON 9775 hrs / Spindel 3116 hrs

#### **Technical Data:**

- Travel: X Axis 1100, Y- Axis 610, Z-Axis 610 mm
- Max. spindle speed: 14000 rpm
- Spindle Motor Power: 29 KW q 160 Nm
- Spindle taper SK 40
- Rigid angle table size: 1100 x 610 mm
- NC rotary table, diameter 610 mm, with torque motor and hydraulic clamping integrated in the rigid angle table
- NC swivel milling head with torque motor and hydraulic clamping, + 30
  / -120 deg, infinitely variable
- Separate spindle cooling for constant temperature
- 40-station ATC with double arm gripper
- Coolant through spindle, 40 bar, including band filter system
- Chip conveyor
- Coolant equipment
- Electronic handwheel
- Infrared workpiece touch probe Heidenhain TS460
- Heidenhain Kinematics Opt Incl. Heidenhain calibration ball KKH 250
- Ethernet interface
- 2x USB connection
- SmarT.NC-guided programming
- Create a new program while another is being processed
- CE