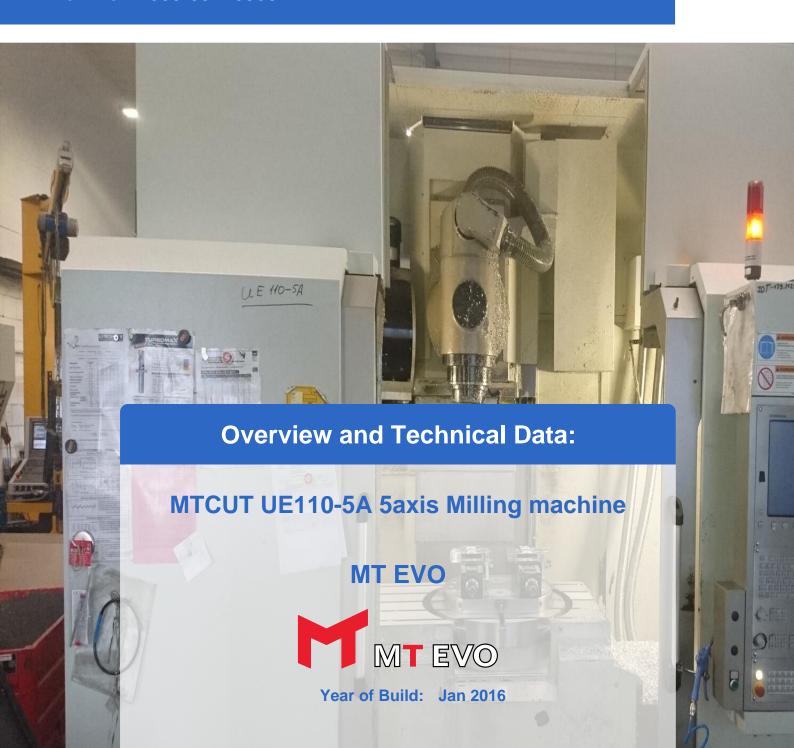

# **Used MTCut UE110-5a Universal Machine Center - 5axis**

CNC controls Heidenhain iTNC 530 SmarT.NC

Machien ON 9775 hrs / Spindel 3116 hrs

#### **Technical Data:**

- Travel: X Axis 1100, Y- Axis 610, Z-Axis 610 mm
- Max. spindle speed: 14000 rpm
- Spindle Motor Power: 29 KW q 160 Nm
- Spindle taper SK 40
- Rigid angle table size: 1100 x 610 mm
- NC rotary table, diameter 610 mm, with torque motor and hydraulic clamping integrated in the rigid angle table
- NC swivel milling head with torque motor and hydraulic clamping, + 30
  / -120 deg, infinitely variable
- Separate spindle cooling for constant temperature
- 40-station ATC with double arm gripper
- Coolant through spindle, 40 bar, including band filter system
- Chip conveyor
- Coolant equipment
- Electronic handwheel
- Infrared workpiece touch probe Heidenhain TS460
- Heidenhain Kinematics Opt Incl. Heidenhain calibration ball KKH 250
- Ethernet interface
- 2x USB connection
- SmarT.NC-guided programming
- Create a new program while another is being processed
- CE