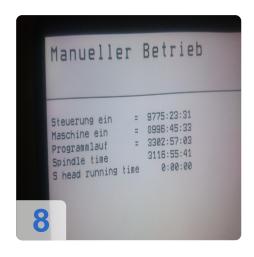

# **Used MTCut UE110-5a Universal Machine Center - 5axis**

CNC controls Heidenhain iTNC 530 SmarT.NC

Machien ON 9775 hrs / Spindel 3116 hrs

#### **Technical Data:**

Control: TNC 530

Machine Hours: 9.775 hrs. Spindle Hours: 3.116 hrs. Spindle Speed: 14.000 rpm

Tool Holder: SK40 Tool Capacity: 40 x