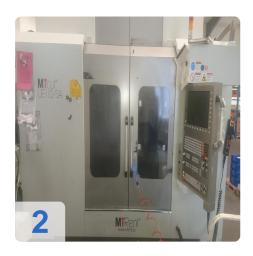

# **Used MTCut UE110-5a Universal Machine Center - 5axis**

CNC controls Heidenhain iTNC 530 SmarT.NC

Machien ON 9775 hrs / Spindel 3116 hrs

#### **Technical Data:**

- Travel: X Axis 1100, Y- Axis 610, Z-Axis 610 mm
- Max. spindle speed: 14000 rpm
- Spindle Motor Power: 29 KW q 160 Nm
- Spindle taper SK 40
- Rigid angle table size: 1100 x 610 mm
- NC rotary table, diameter 610 mm, with torque motor and hydraulic clamping integrated in the rigid angle table
- NC swivel milling head with torque motor and hydraulic clamping, + 30
  / -120 deg, infinitely variable
- Separate spindle cooling for constant temperature
- 40-station ATC with double arm gripper
- Coolant through spindle, 40 bar, including band filter system
- Chip conveyor
- Coolant equipment
- Electronic handwheel
- Infrared workpiece touch probe Heidenhain TS460
- Heidenhain Kinematics Opt Incl. Heidenhain calibration ball KKH 250
- Ethernet interface
- 2x USB connection
- SmarT.NC-guided programming
- Create a new program while another is being processed
- CE