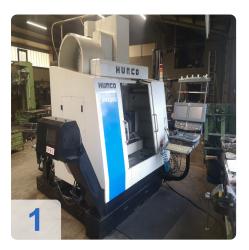

## **Overview and Technical Data:**

HURCO

VMX30U

HURCO VMX30U 5-Axis

Year of Build: Jan 2010

# Used HURCO VMX30U (Simultaneous 5-Axis) -CNC Vertical Machining Center

Machine hours only 16.512 hrs

CNC Controls: Win Max dual Monitor

Spindle is not too accurate anymore.

Technical data:

- Travels
  - X Axis : 760 mm / 30"
  - Y-Axis: 510 mm / 20"
  - Z-Axis: 520 mm / 20.5"
  - A-Axis: + 30 / -110 Degrees
  - C-Axis: 360 Degrees
- Swivel Table Size: Dia 250 mm/ 9.8"
- Max Weight on Table: 200 kg/ 440 lbs
- Spindle Speeds: 0 12,000 RPM High torque chilled spindle
- Main Spindle Motor: 18 HP
- No. of Tools: 24x ATC
- Rapid Traverse (X & Y / Z) 1378 IPM / 1181 IPM
- Required Floor Space: 154" x 155" x 112"
- Machine Weight: 4.750 kg / 10,450 lbs
- Equipped With:
  - Renishaw OMP60 Measuring Probe
  - Röhm Vice