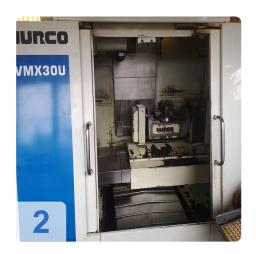

## **Overview and Technical Data:**

HURCO

VMX30U

HURCO VMX30U 5-Axis

Year of Build: Jan 2010

# Used HURCO VMX30U (Simultaneous 5-Axis) -CNC Vertical Machining Center

Machine hours only 16.512 hrs

CNC Controls: Win Max dual Monitor

Spindle is not too accurate anymore.

Technical data:

- Travels
  - X Axis : 760 mm / 30"
  - Y-Axis: 510 mm / 20"
  - Z-Axis: 520 mm / 20.5"
  - A-Axis: + 30 / -110 Degrees
  - C-Axis: 360 Degrees
- Swivel Table Size: Dia 250 mm/ 9.8"
- Max Weight on Table: 200 kg/ 440 lbs
- Spindle Speeds: 0 12,000 RPM High torque chilled spindle
- Main Spindle Motor: 18 HP
- No. of Tools: 24x ATC
- Rapid Traverse (X & Y / Z) 1378 IPM / 1181 IPM
- Required Floor Space: 154" x 155" x 112"
- Machine Weight: 4.750 kg / 10,450 lbs
- Equipped With:
  - Renishaw OMP60 Measuring Probe
  - Röhm Vice