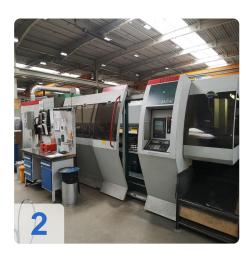

### Used BLM ADIGE LT722D - 2D Tube Cutter Laser

Replaced CO<sup>2</sup> Laser in May 2021 for Net 55.000 Euro !!!

Total Running Time ca. 65.000 Hours

Programming Software not included.

The Adige LT722 machine can cut open and hollow profiles up to 6500 mm long, with min. 10 mm max. 120 mm diameter. Speed and cutting precision characterize this machine, that is why it is particularly suitable for furnishing material.

#### **Technical Data:**

- Source: ROFIN DC 030 Compact 2-3 kW fiber laser (CO2 2.5 kW)
- processed materials: mild steel, stainless steel, aluminium
- Cutting head: BLM GROUP 2D Tube Cutter
- Loading
  - Bundle loading: Fully-automatic
  - o Minimum loadable length: 3.2 m
  - o Minimum unloadable length: 6.5-8.5 m
  - Beam loading capacity: 4,000 kg
- Unloader
  - Three programmable positions, rear conveyor belt and motorized front and rear collection tables.
  - Unloading length: 3.5 4.5 6.5 m
- Absorbed power
  - Average drawn power (2 kW O2 fiber): 10
  - o Average drawn power (2 kW N2 fiber): 17
- Standard machine loading 6.5m and unloading 3.5m
- Other Info:
  - o maximum workpiece weight: 100 kg
  - o maximum tube diameter: 120 mm
  - o minimum tube length: 3,2 m
  - o maximum tube length: 6,5 m
  - o minimum dimension of the square profile: 12 x 12 mm
  - o maximum dimension of the square profile: 120 x 120 mm

#### **Technical Data:**

Control: SINUMERIK 840D Machine Hours: 65000