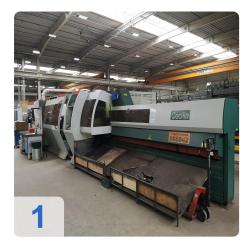

### Used BLM ADIGE LT722D - 2D Tube Cutter Laser

Replaced CO<sup>2</sup> Laser in May 2021 for Net 55.000 Euro !!!

Total Running Time ca. 65.000 Hours

Programming Software not included.

The Adige LT722 machine can cut open and hollow profiles up to 6500 mm long, with min. 10 mm max. 120 mm diameter. Speed and cutting precision characterize this machine, that is why it is particularly suitable for furnishing material.

#### **Technical Data:**

- Source: ROFIN DC 030 Compact 2-3 kW fiber laser (CO2 2.5 kW)
- processed materials: mild steel, stainless steel, aluminium
- Cutting head: BLM GROUP 2D Tube Cutter
- Loading
  - Bundle loading: Fully-automatic
  - o Minimum loadable length: 3.2 m
  - o Minimum unloadable length: 6.5-8.5 m
  - Beam loading capacity: 4,000 kg
- Unloader
  - Three programmable positions, rear conveyor belt and motorized front and rear collection tables.
  - Unloading length: 3.5 4.5 6.5 m
- Absorbed power
  - Average drawn power (2 kW O2 fiber): 10
  - o Average drawn power (2 kW N2 fiber): 17
- Standard machine loading 6.5m and unloading 3.5m
- Other Info:
  - o maximum workpiece weight: 100 kg
  - o maximum tube diameter: 120 mm
  - o minimum tube length: 3,2 m
  - o maximum tube length: 6,5 m
  - o minimum dimension of the square profile: 12 x 12 mm
  - o maximum dimension of the square profile: 120 x 120 mm