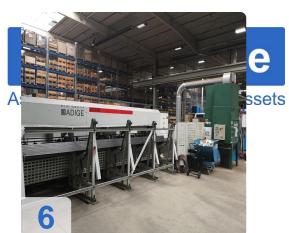

### Used BLM ADIGE LT722D - 2D Tube Cutter Laser

Replaced CO<sup>2</sup> Laser in May 2021 for Net 55.000 Euro !!!

Total Running Time ca. 65.000 Hours

Programming Software not included.

The Adige LT722 machine can cut open and hollow profiles up to 6500 mm long, with min. 10 mm max. 120 mm diameter. Speed and cutting precision characterize this machine, that is why it is particularly suitable for furnishing material.

#### **Technical Data:**

- Source: ROFIN DC 030 Compact 2-3 kW fiber laser (CO2 2.5 kW)
- processed materials: mild steel, stainless steel, aluminium
- Cutting head: BLM GROUP 2D Tube Cutter
- Loading
  - Bundle loading: Fully-automatic
  - o Minimum loadable length: 3.2 m
  - o Minimum unloadable length: 6.5-8.5 m
  - Beam loading capacity: 4,000 kg
- Unloader
  - Three programmable positions, rear conveyor belt and motorized front and rear collection tables.
  - Unloading length: 3.5 4.5 6.5 m
- Absorbed power
  - Average drawn power (2 kW O2 fiber): 10
  - o Average drawn power (2 kW N2 fiber): 17
- Standard machine loading 6.5m and unloading 3.5m
- Other Info:
  - o maximum workpiece weight: 100 kg
  - o maximum tube diameter: 120 mm
  - o minimum tube length: 3,2 m
  - o maximum tube length: 6,5 m
  - o minimum dimension of the square profile: 12 x 12 mm
  - o maximum dimension of the square profile: 120 x 120 mm