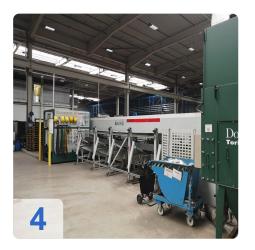

### Used BLM ADIGE LT722D - 2D Tube Cutter Laser

Replaced CO<sup>2</sup> Laser in May 2021 for Net 55.000 Euro !!!

Total Running Time ca. 65.000 Hours

Programming Software not included.

The Adige LT722 machine can cut open and hollow profiles up to 6500 mm long, with min. 10 mm max. 120 mm diameter. Speed and cutting precision characterize this machine, that is why it is particularly suitable for furnishing material.

#### **Technical Data:**

- Source: ROFIN DC 030 Compact 2-3 kW fiber laser (CO2 2.5 kW)
- processed materials: mild steel, stainless steel, aluminium
- Cutting head: BLM GROUP 2D Tube Cutter
- Loading
  - Bundle loading: Fully-automatic
  - o Minimum loadable length: 3.2 m
  - o Minimum unloadable length: 6.5-8.5 m
  - Beam loading capacity: 4,000 kg
- Unloader
  - Three programmable positions, rear conveyor belt and motorized front and rear collection tables.
  - Unloading length: 3.5 4.5 6.5 m
- Absorbed power
  - Average drawn power (2 kW O2 fiber): 10
  - o Average drawn power (2 kW N2 fiber): 17
- Standard machine loading 6.5m and unloading 3.5m
- Other Info:
  - o maximum workpiece weight: 100 kg
  - o maximum tube diameter: 120 mm
  - o minimum tube length: 3,2 m
  - o maximum tube length: 6,5 m
  - o minimum dimension of the square profile: 12 x 12 mm
  - o maximum dimension of the square profile: 120 x 120 mm