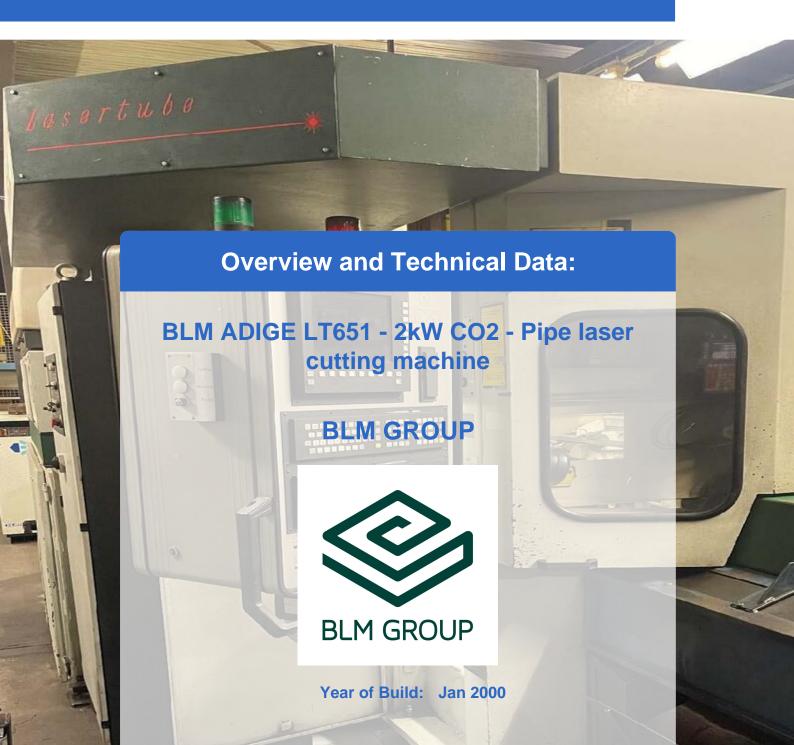

operating hours 37.407h!!!!

Control: SINUMERIK 840 D

#### **Technical Data:**

Control: SINUMERIK 840D Machine Hours: 37407