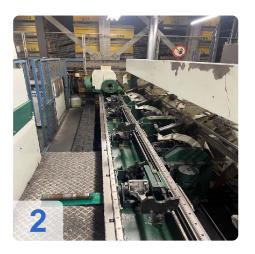

# Used BLM ADIGE LT651 pipe laser cutting machine with REIS linear handling for automatic destacking.

Operating hours: 103.937h

Laser: 2000 Watt CO2-Slab-Laser - (Laser cutting head was exchanged in 2015, current

operating hours 37.407h!!!!

Control: SINUMERIK 840 D

#### **Technical data:**

• Optical weld seam detection available

• Linear handling: REIS linear handling robot HRL26 with gripping device

Control: ROBOTstar V with teach pendant

• Dimensions: (incl. linear handling)

length: 14.940mmwidth: 5.090mm

Weight: approx. 12.900kg