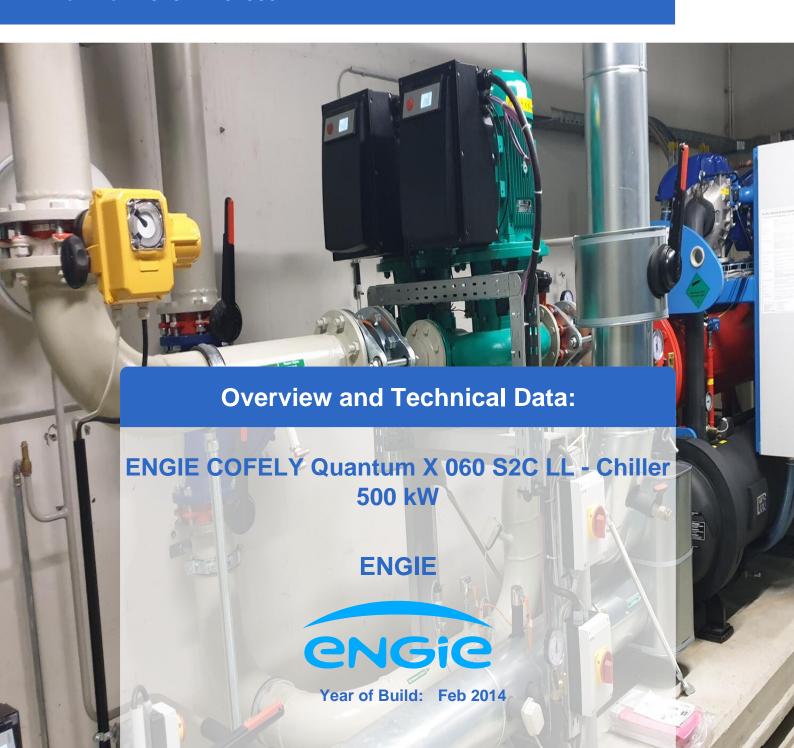

Ref. No.: 1343-24101500





### **Description:**

# Used ENGIE (Covely) chiller Quantum X 060 S2C LL turbo compressor

Year of manufacture 2014

Operating hours 3095 Bh (peak load)

The machine was only in operation on very warm days during the year.

#### Technical data:

Compressor type: TT 300 H6-1-ST-D-O-CE

Cooling capacity: 500 kW

• Refrigerant: R134a Filling quantity: 120kg

• Power requirement: 2x 70 kW • Evaporator: VHMH46.250.116.2 • Refrigerant medium: water

 Refrigerant quantity: 71.5 m<sup>3</sup>/h GLT connection: Mod-Bus interface

According to ENGIE, the Quantum chillers can be converted to 513A refrigerant without any problems.

All QUANTUM-Air models are characterized by maximum efficiency, highest refrigeration capacity, convenient control and excellent serviceability. ENGIE experts developed