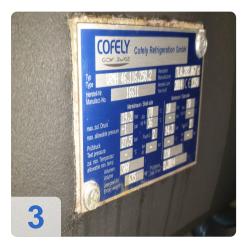

#### Technical data:

Compressor type: TT 300 H6-1-ST-D-O-CE

Cooling capacity: 500 kW

• Refrigerant: R134a Filling quantity: 120kg

• Power requirement: 2x 70 kW • Evaporator: VHMH46.250.116.2 • Refrigerant medium: water

 Refrigerant quantity: 71.5 m<sup>3</sup>/h GLT connection: Mod-Bus interface

According to ENGIE, the Quantum chillers can be converted to 513A refrigerant without any problems.

All QUANTUM-Air models are characterized by maximum efficiency, highest refrigeration capacity, convenient control and excellent serviceability. ENGIE experts developed a way to significantly reduce the refrigerant charge and thus reduce the environmental footprint regardless of the refrigerant selected.