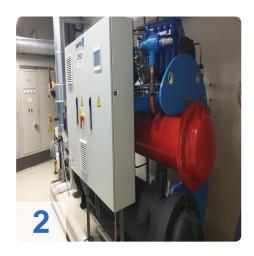

uantum Series Features:**

- Turbo liquid chiller for applications ranging from 250kW to 3MW
- Oil-free system
- High operational reliability
- Low maintenance, low vibration and quiet operation
- Multiple compressor design
- Precise control of re-cooling process by using variable performance controls

Page 2 Generated on 16.05.2024



• Highest level of energy efficiency with outstanding performance figures (COP)

Generated on 16.05.2024 Page 3



### **Technical Data:**

#### **Technical Data:**

Control: CNC

## **Dimensions and Weight:**

Height: 2.050 mm Length: 3.360 mm Width: 1.209 mm Weight: 2.680 kg

## **Buyer Information:**

Condition: Very good condition

Available: Q1

Sold as:

EXW (Ex Works - Incoterm)

VAT: 19 %

Buyers Premium: 16 % Location: Germany



# **Images:**











# Video:



Generated on 16.05.2024 Page 6



| OP Code for | https://www. | accot-trade  | dalan/nrin | t/ndf/noc  | 10/7315  |
|-------------|--------------|--------------|------------|------------|----------|
| WK Code lol | nups://www.  | asset-traue. | ue/en/prin | II/Pai/Noa | 14//3/13 |

### **Asset-Trade**

**Assessment and Sale of Used Assets world wide** 

**Am Sonnenhof 16** 

47800 Krefeld

**Germany** 

Tel.: +49 2151 32500 33