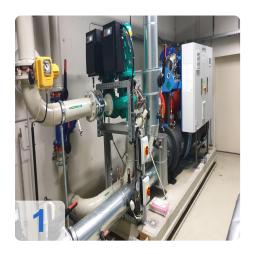

**Quantum Series Features:**

- Turbo liquid chiller for applications ranging from 250kW to 3MW
- Oil-free system
- High operational reliability
- Low maintenance, low vibration and quiet operation
- Multiple compressor design
- Precise control of re-cooling process by using variable performance controls

Page 2 Generated on 16.05.2024



• Highest level of energy efficiency with outstanding performance figures (COP)

Generated on 16.05.2024 Page 3



### **Technical Data:**

#### **Technical Data:**

Control: CNC

## **Dimensions and Weight:**

Height: 2.050 mm Length: 3.360 mm Width: 1.209 mm Weight: 2.680 kg

## **Buyer Information:**

Condition: Very good condition

Available: Q1

Sold as:

EXW (Ex Works - Incoterm)

VAT: 19 %

Buyers Premium: 16 % Location: Germany



# **Images:**











# Video:



Generated on 16.05.2024 Page 6



| OP Code for | https://www. | accot-trade  | dalan/nrin | t/ndf/noc  | 10/7315  |
|-------------|--------------|--------------|------------|------------|----------|
| WK Code lol | nups://www.  | asset-traue. | ue/en/prin | II/Pai/Noa | 14//3/13 |

### **Asset-Trade**

**Assessment and Sale of Used Assets world wide** 

**Am Sonnenhof 16** 

47800 Krefeld

**Germany** 

Tel.: +49 2151 32500 33